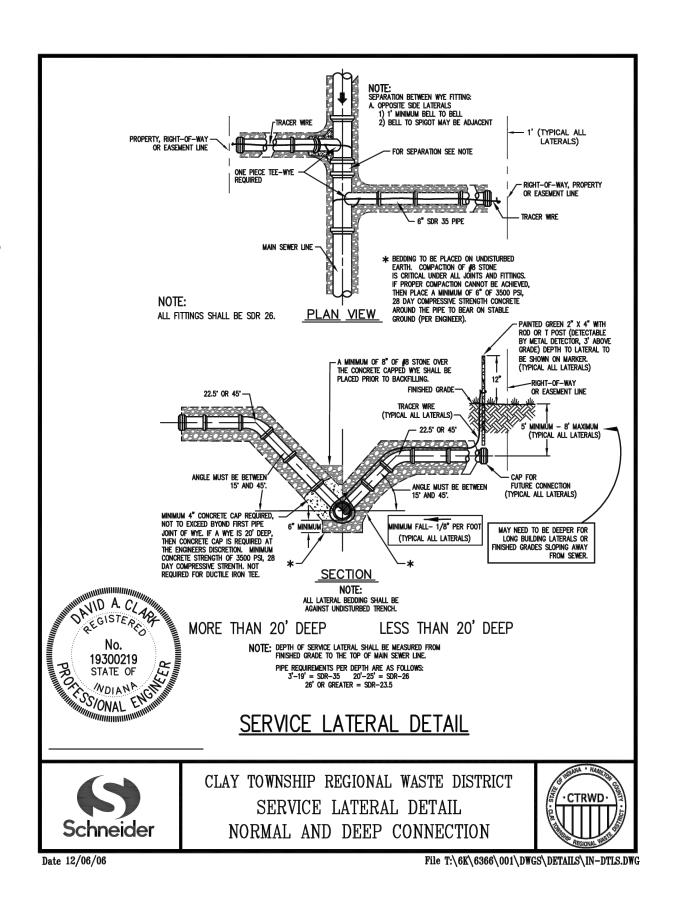

2021

TAC RESPONSE 4.0 08/30/2021

TAC RESPONSE 3.0

09/21/2021 TAC RESPONSE 6.0 10/07/2021

TAC RESPONSE 5.0

**ELEVATION 912.83 EMERGENCY** 

**ELEVATION 912.59** 

A MAGNAIL WITH WASHER STAMPED "TSC CPT" FOUND AT THE END OF AN ASPHALT PATH, ALSO ±335 FEET WEST OF THE CENTERLINE OF SHELBORNE ROAD, ALSO ±25 FEET NORTH OF THE CENTERLINE OF 141ST STREET.

C23

FLOOD ROUTING CENTER



PROJECT NO.: 2020.0113 DRAWN BY: MWJ CHECKED BY: TMJ













WERIDUS

6280 N. Shadeland Avenue, Suite A
Indianapolis, IN 46220
Phone: (317) 598-6647 | www.theveridusgroup.com

ISLAMIC LIFE CENT

TAC RESPONSE 3.0 07/26/2021 TAC RESPONSE 4.0 08/30/2021

PERMIT SET

03/17/2021

TAC RESPONSE 1.0 04/15/2021

TAC RESPONSE 2.0 06/09/2021

TAC RESPONSE 5.0 09/21/2021 TAC RESPONSE 6.0

10/07/2021

UTILITY DETAILS













NGINE

04/15/2021

TAC RESPONSE 2.0
06/09/2021

TAC RESPONSE 3.0
07/26/2021

TAC RESPONSE 4.0
08/30/2021

TAC RESPONSE 5.0

PERMIT SET

03/17/2021

TAC RESPONSE 1.0

09/21/2021

TAC RESPONSE 6.0
10/07/2021

UTILITY DETAILS



BOUNDARY AND TOPOGRAPHIC SURVEY INFORMATION PROVIDED BY CENTRAL STATES CONSULTING, LLC. PROJECT NUMBER 20-043, DATED 06/07/2020.

#### **GENERAL NOTES**

- LAND ALTERATIONS WHICH STRIPS THE LAND OF VEGETATION, INCLUDING REGRADING, SHALL BE DONE IN A WAY THAT WILL
- CONTRACTOR SHALL COMPLY WITH ALL STATE AND LOCAL ORDINANCES THAT APPLY.
- 3. THIS PLAN SHALL NOT BE CONSIDERED ALL INCLUSIVE AS THE CONTRACTOR SHALL TAKE ALL NECESSARY PRECAUTIONS TO

PREVENT SOIL SEDIMENT FROM LEAVING THE SITE.

- 4. ADDITIONAL EROSION AND SEDIMENT CONTROL MEASURES SHALL BE INS