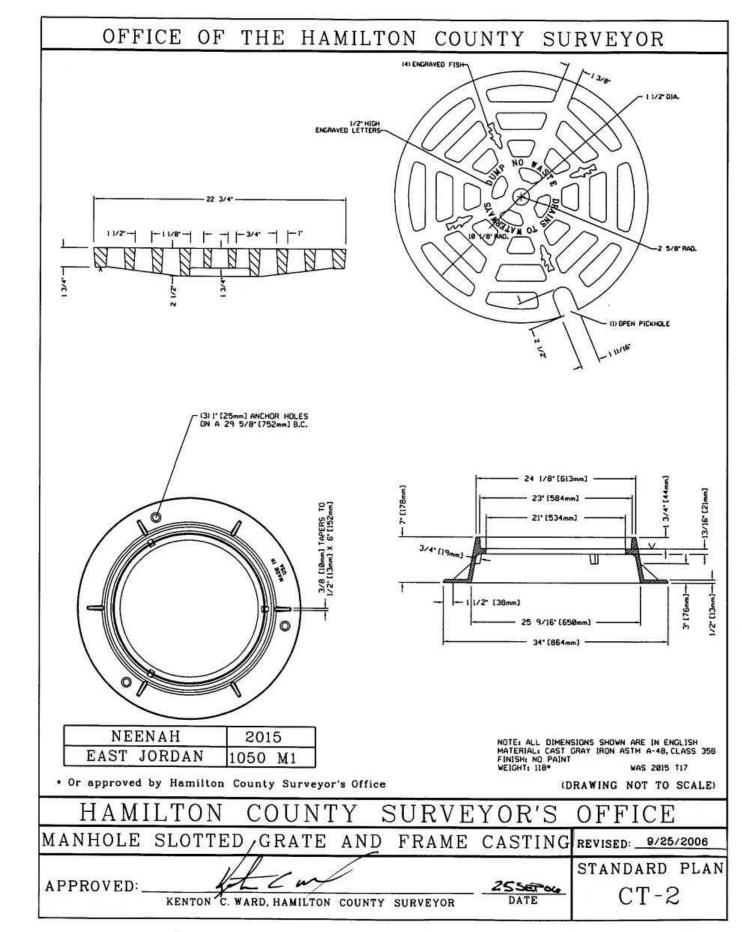

------------------|
| VCP  | vitrified clay pipe            |
| RCP  | reinforced concrete pipe       |
| PVC  | polyethylene coated pipe       |
| HDPE | high—density polyethylene pipe |
| ( DI | ductile iron pipe              |
|      |                                |

PERMIT SET 03/17/2021 TAC RESPONSE 1.0 04/15/2021 TAC RESPONSE 2.0 06/09/2021

07/26/2021

TAC RESPONSE 4.0 08/30/2021

TAC RESPONSE 3.0

09/21/2021 TAC RESPONSE 6.0 10/07/2021

TAC RESPONSE 5.0

**ELEVATION 912.83 EMERGENCY** 

**ELEVATION 912.59** 

A MAGNAIL WITH WASHER STAMPED "TSC CPT" FOUND AT THE END OF AN ASPHALT PATH, ALSO ±335 FEET WEST OF THE CENTERLINE OF SHELBORNE ROAD, ALSO ±25 FEET NORTH OF THE CENTERLINE OF 141ST STREET.

C23

FLOOD ROUTING CENTER



PROJECT NO.: 2020.0113 DRAWN BY: MWJ CHECKED BY: TMJ













WERIDUS

6280 N. Shadeland Avenue, Suite A
Indianapolis, IN 46220
Phone: (317) 598-6647 | www.theveridusgroup.com

ISLAMIC LIFE CENT

TAC RESPONSE 3.0 07/26/2021 TAC RESPONSE 4.0 08/30/2021

PERMIT SET

03/17/2021

TAC RESPONSE 1.0 04/15/2021

TAC RESPONSE 2.0 06/09/2021

TAC RESPONSE 5.0 09/21/2021 TAC RESPONSE 6.0

10/07/2021

UTILITY DETAILS













NGINE

04/15/2021

TAC RESPONSE 2.0
06/09/2021

TAC RESPONSE 3.0
07/26/2021

TAC RESPONSE 4.0
08/30/2021

TAC RESPONSE 5.0

PERMIT SET

03/17/2021

TAC RESPONSE 1.0

09/21/2021

TAC RESPONSE 6.0
10/07/2021

UTILITY DETAILS



BOUNDARY AND TOPOGRAPHIC SURVEY INFORMATION PROVIDED BY CENTRAL STATES CONSULTING, LLC. PROJECT NUMBER 20-043, DATED 06/07/2020.

#### **GENERAL NOTES**

- LAND ALTERATIONS WHICH STRIPS THE LAND OF VEGETA