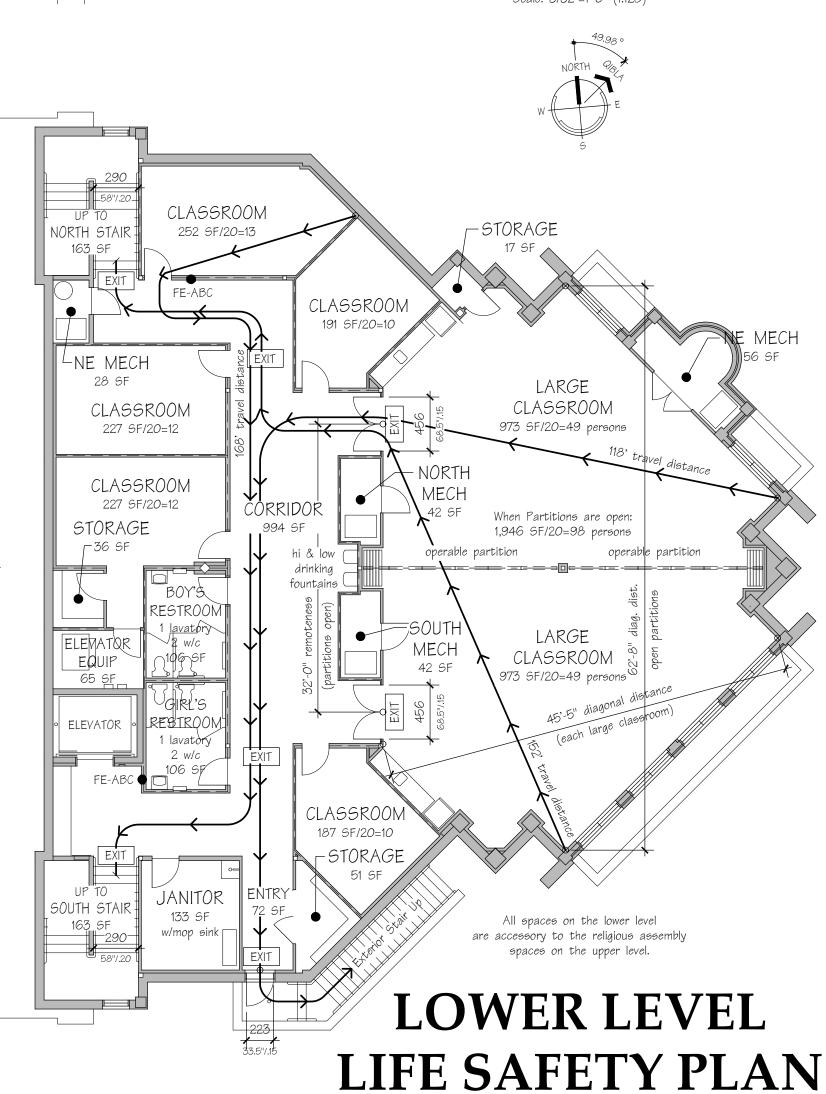

#### LIFE SAFETY LEGEND

→ Line & direction of travel distance Exit sign location (coord. w/reflected ceiling & electrical/light fixture plans) Egress Capacity (over width divided by

#### LIFE SAFETY NOTES

All means of egress shall be Accessible.

All exits shall have paved paths to the public right-of-way.

Maximum allowable exit access travel distance is 250 feet for a fully sprinklered building per 2015 IBC, Table 1017.2.