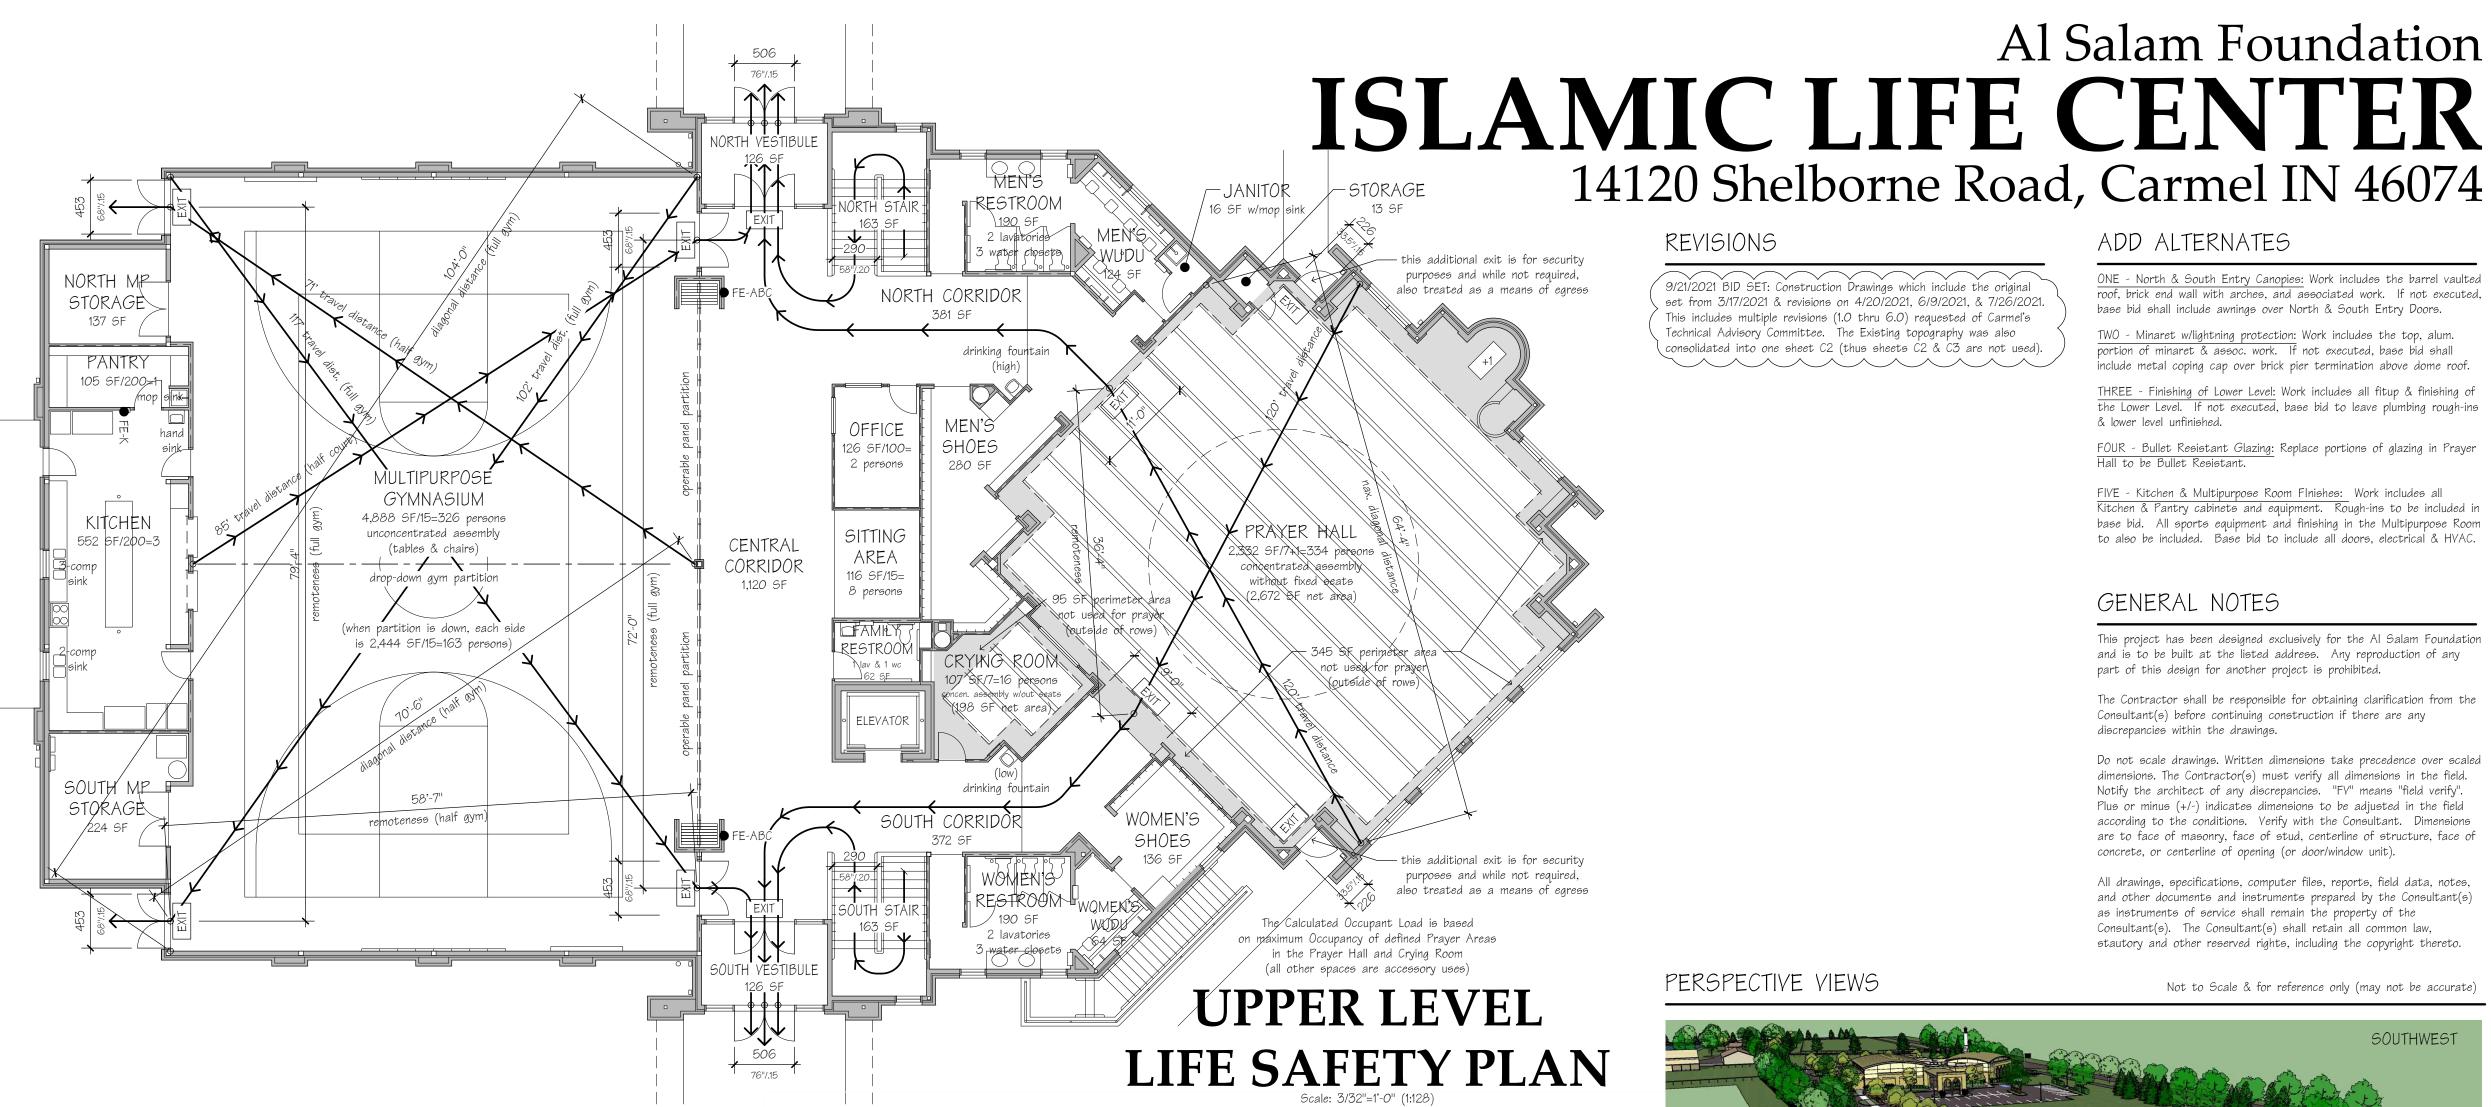

#### LIFE SAFETY LEGEND

→ Line & direction of travel distance Exit sign location (coord. w/reflected ceiling & electrical/light fixture plans) Egress Capacity (over width divided by

#### LIFE SAFETY NOTES

All means of egress shall be Accessible.

All exits shall have paved paths to the public right-of-way.

Maximum allowable exit access travel distance is 250 feet for a fully sprinklered building per 2015 IBC, Table 1017.2.

Fire alarm detection and notification system will be provided in accordance with International Building Code, Indiana Building Code and NFPA-72

Smoke detection with shut down of mechanical systems will be provided.

Audio/visual notification devices will be provided throughout the facility.

# FIRE EXTINGUISHER TYPES

• FE-ABC - Standard ABC (Throughout Building) Multipurpose Dry-Chemical Type: UL-Rated 2.5 Gal. (9.5 L) nominal capacity, with monoammonium phosphate-based dry chemical in manufacturer's standard enameled container. (In accordance with NFPA 10, Standard for Portable Fire Extinguishers)

● FE-K - Type K (Kitchen) Wet-Chemical Type: UL-Rated 2-A:1-B:C:K, 2.5 Gal. (9.5 L) nominal capacity, with potassium acetate based chemical in stainless-steel container; with pressure-indicating gauge. (In accordance with NFPA 10, Standard for Portable Fire Extinguishers)

#### REVISIONS

9/21/2021 BID SET: Construction Drawings which include the original set from 3/17/2021 & revisions on 4/20/2021, 6/9/2021, & 7/26/2021. This includes multiple revisions (1.0 thru 6.0) requested of Carmel's Technical Advisory Committee. The Existing topography was also consolidated into one sheet C2 (thus sheets C2 & C3 are not used). 

#### ADD ALTERNATES

Al Salam Foundation

ONE - North & South Entry Canopies: Work includes the barrel vaulted roof, brick end wall with arches, and associated work. If not executed, base bid shall include awnings over North & South Entry Doors.

TWO - Minaret w/lightning protection: Work includes the top, alum. portion of minaret & assoc. work. If not executed, base bid shall include metal coping cap over brick pier termination above dome roof.

THREE - Finishing of Lower Level: Work includes all fitup & finishing of the Lower Level. If not executed, base bid to leave plumbing rough-ins & lower level unfinished.

FOUR - Bullet Resistant Glazing: Replace portions of glazing in Prayer Hall to be Bullet Resistant.

FIVE - Kitchen & Multipurpose Room Flnishes: Work includes all Kitchen & Pantry cabinets and equipment. Rough-ins to be included in base bid. All sports equipment and finishing in the Multipurpose Room to also be included. Base bid to include all doors, electrical & HVAC.

#### GENERAL NOTES

This project has been designed exclusively for the Al Salam Foundation and is to be built at the listed address. Any reproduction of any part of this design for another project is prohibited.

The Contractor shall be responsible for obtaining clarification from the

Consultant(s) before continuing construction if there are any

discrepancies within the drawings. Do not scale drawings. Written dimensions take precedence over scaled

dimensions. The Contractor(s) must verify all dimensions in the field. Notify the architect of any discrepancies. "FV" means "field verify". Plus or minus (+/-) indicates dimensions to be adjusted in the field according to the conditions. Verify with the Consultant. Dimensions are to face of masonry, face of stud, centerline of structure, face of concrete, or centerline of opening (or door/window unit).

All drawings, specifications, computer files, reports, field data, notes, and other documents and instruments prepared by the Consultant(s) as instruments of service shall remain the property of the Consultant(s). The Consultant(s) shall retain all common law, stautory and other reserved rights, including the copyright thereto.