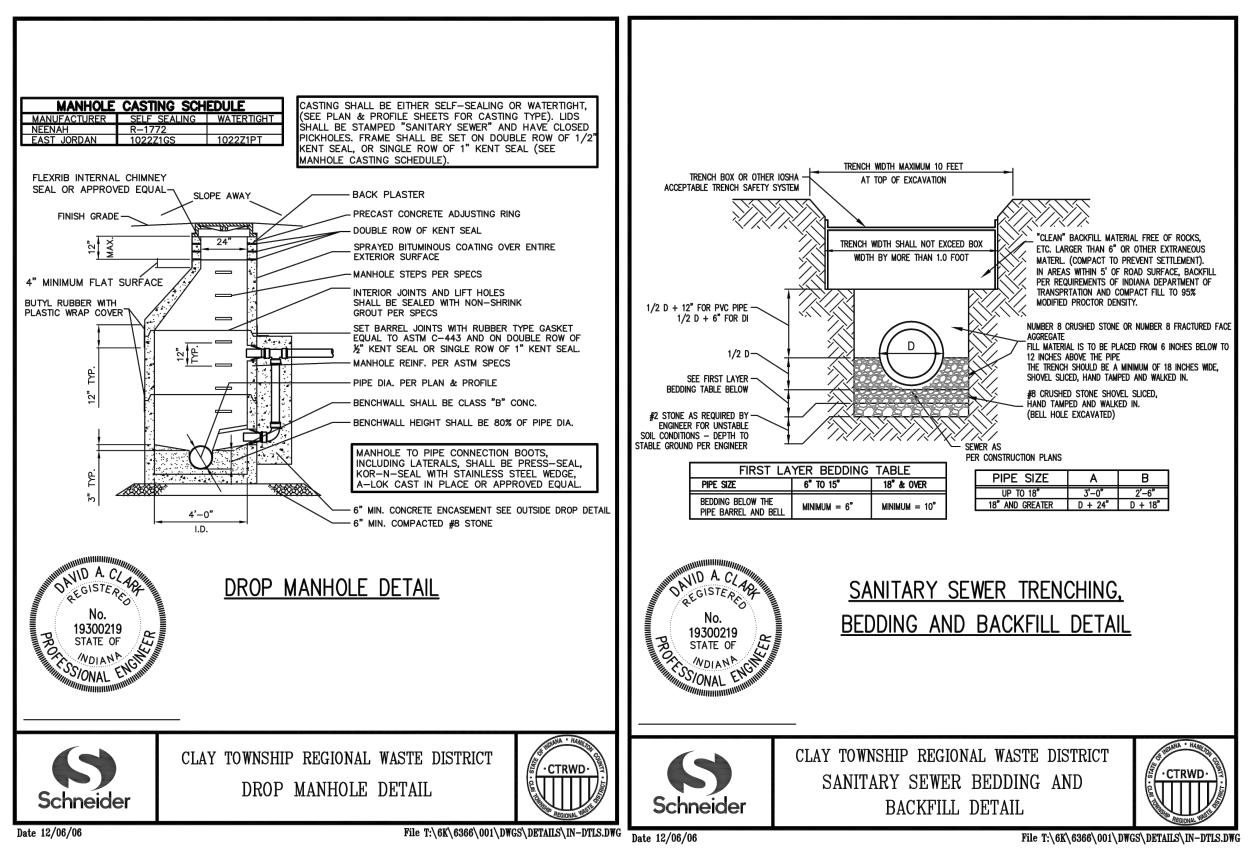

C RESPONSE 4.0 08/30/2021

TAC RESPONSE 3.0

09/21/2021 TAC RESPONSE 6.0 10/07/2021

TAC RESPONSE 5.0

**ELEVATION 912.83 EMERGENCY** 

**ELEVATION 912.59** 

A MAGNAIL WITH WASHER STAMPED "TSC CPT" FOUND AT THE END OF AN ASPHALT PATH, ALSO ±335 FEET WEST OF THE CENTERLINE OF SHELBORNE ROAD, ALSO ±25 FEET NORTH OF THE CENTERLINE OF 141ST STREET.

C23

FLOOD ROUTING CENTER



PROJECT NO.: 2020.0113 DRAWN BY: MWJ CHECKED BY: TMJ













WERIDUS

6280 N. Shadeland Avenue, Suite A
Indianapolis, IN 46220
Phone: (317) 598-6647 | www.theveridusgroup.com

ISLAMIC LIFE CENT

TAC RESPONSE 3.0 07/26/2021 TAC RESPONSE 4.0 08/30/2021

PERMIT SET

03/17/2021

TAC RESPONSE 1.0 04/15/2021

TAC RESPONSE 2.0 06/09/2021

TAC RESPONSE 5.0 09/21/2021 TAC RESPONSE 6.0

10/07/2021

UTILITY DETAILS













NGINE

04/15/2021

TAC RESPONSE 2.0
06/09/2021

TAC RESPONSE 3.0
07/26/2021

TAC RESPONSE 4.0
08/30/2021

TAC RESPONSE 5.0

PERMIT SET

03/17/2021

TAC RESPONSE 1.0

09/21/2021

TAC RESPONSE 6.0
10/07/2021

UTILITY DETAILS



BOUNDARY AND TOPOGRAPHIC SURVEY INFORMATION PROVIDED BY CENTRAL STATES CONSULTING, LLC. PROJECT NUMBER 20-043, DATED 06/07/2020.

#### **GENERAL NOTES**

- LAND ALTERATIONS WHICH STRIPS THE LAND OF VEGETATION, INCLUDING REGRADING, SHALL BE DONE IN A WAY THAT WILL
- CONTRACTOR SHALL COMPLY WITH ALL STATE AND LOCAL ORDINANCES THAT APPLY.
- 3. THIS PLAN SHALL NOT BE CONSIDERED ALL INCLUSIVE AS THE CONTRACTOR SHALL TAKE ALL NECESSARY PRECAUTIONS TO

PREVENT SOIL SEDIMENT FROM LEAVING THE SITE.

- 4. ADDITIONAL EROSION AND SEDIMENT CONTROL MEASURES SHALL BE INSTALLED I