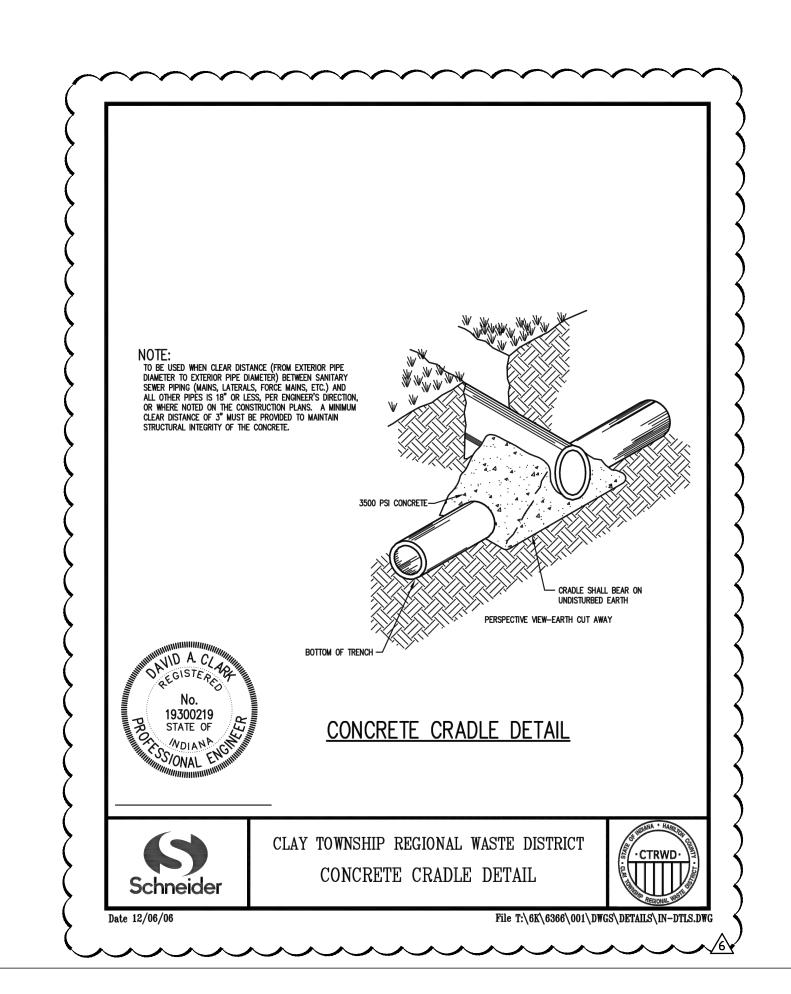

TAC RESPONSE 4.0 08/30/2021

TAC RESPONSE 3.0

09/21/2021 TAC RESPONSE 6.0 10/07/2021

TAC RESPONSE 5.0

**ELEVATION 912.83 EMERGENCY** 

**ELEVATION 912.59** 

A MAGNAIL WITH WASHER STAMPED "TSC CPT" FOUND AT THE END OF AN ASPHALT PATH, ALSO ±335 FEET WEST OF THE CENTERLINE OF SHELBORNE ROAD, ALSO ±25 FEET NORTH OF THE CENTERLINE OF 141ST STREET.

C23

FLOOD ROUTING CENTER



PROJECT NO.: 2020.0113 DRAWN BY: MWJ CHECKED BY: TMJ













WERIDUS

6280 N. Shadeland Avenue, Suite A
Indianapolis, IN 46220
Phone: (317) 598-6647 | www.theveridusgroup.com

ISLAMIC LIFE CENT

TAC RESPONSE 3.0 07/26/2021 TAC RESPONSE 4.0 08/30/2021

PERMIT SET

03/17/2021

TAC RESPONSE 1.0 04/15/2021

TAC RESPONSE 2.0 06/09/2021

TAC RESPONSE 5.0 09/21/2021 TAC RESPONSE 6.0

10/07/2021

UTILITY DETAILS













NGINE

04/15/2021

TAC RESPONSE 2.0
06/09/2021

TAC RESPONSE 3.0
07/26/2021

TAC RESPONSE 4.0
08/30/2021

TAC RESPONSE 5.0

PERMIT SET

03/17/2021

TAC RESPONSE 1.0

09/21/2021

TAC RESPONSE 6.0
10/07/2021

UTILITY DETAILS



BOUNDARY AND TOPOGRAPHIC SURVEY INFORMATION PROVIDED BY CENTRAL STATES CONSULTING, LLC. PROJECT NUMBER 20-043, DATED 06/07/2020.

#### **GENERAL NOTES**

- LAND ALTERATIONS WHICH STRIPS THE LAND OF VEGETATION, INCLUDING REGRADING, SHALL BE DONE IN A WAY THAT WILL
- CONTRACTOR SHALL COMPLY WITH ALL STATE AND LOCAL ORDINANCES THAT APPLY.
- 3. THIS PLAN SHALL NOT BE CONSIDERED ALL INCLUSIVE AS THE CONTRACTOR SHALL TAKE ALL NECESSARY PRECAUTIONS TO

PREVENT SOIL SEDIMENT FROM LEAVING THE SITE.

- 4. ADDITIONAL EROSION AND SEDIMENT CONTROL MEASURES SHALL BE INSTALLED