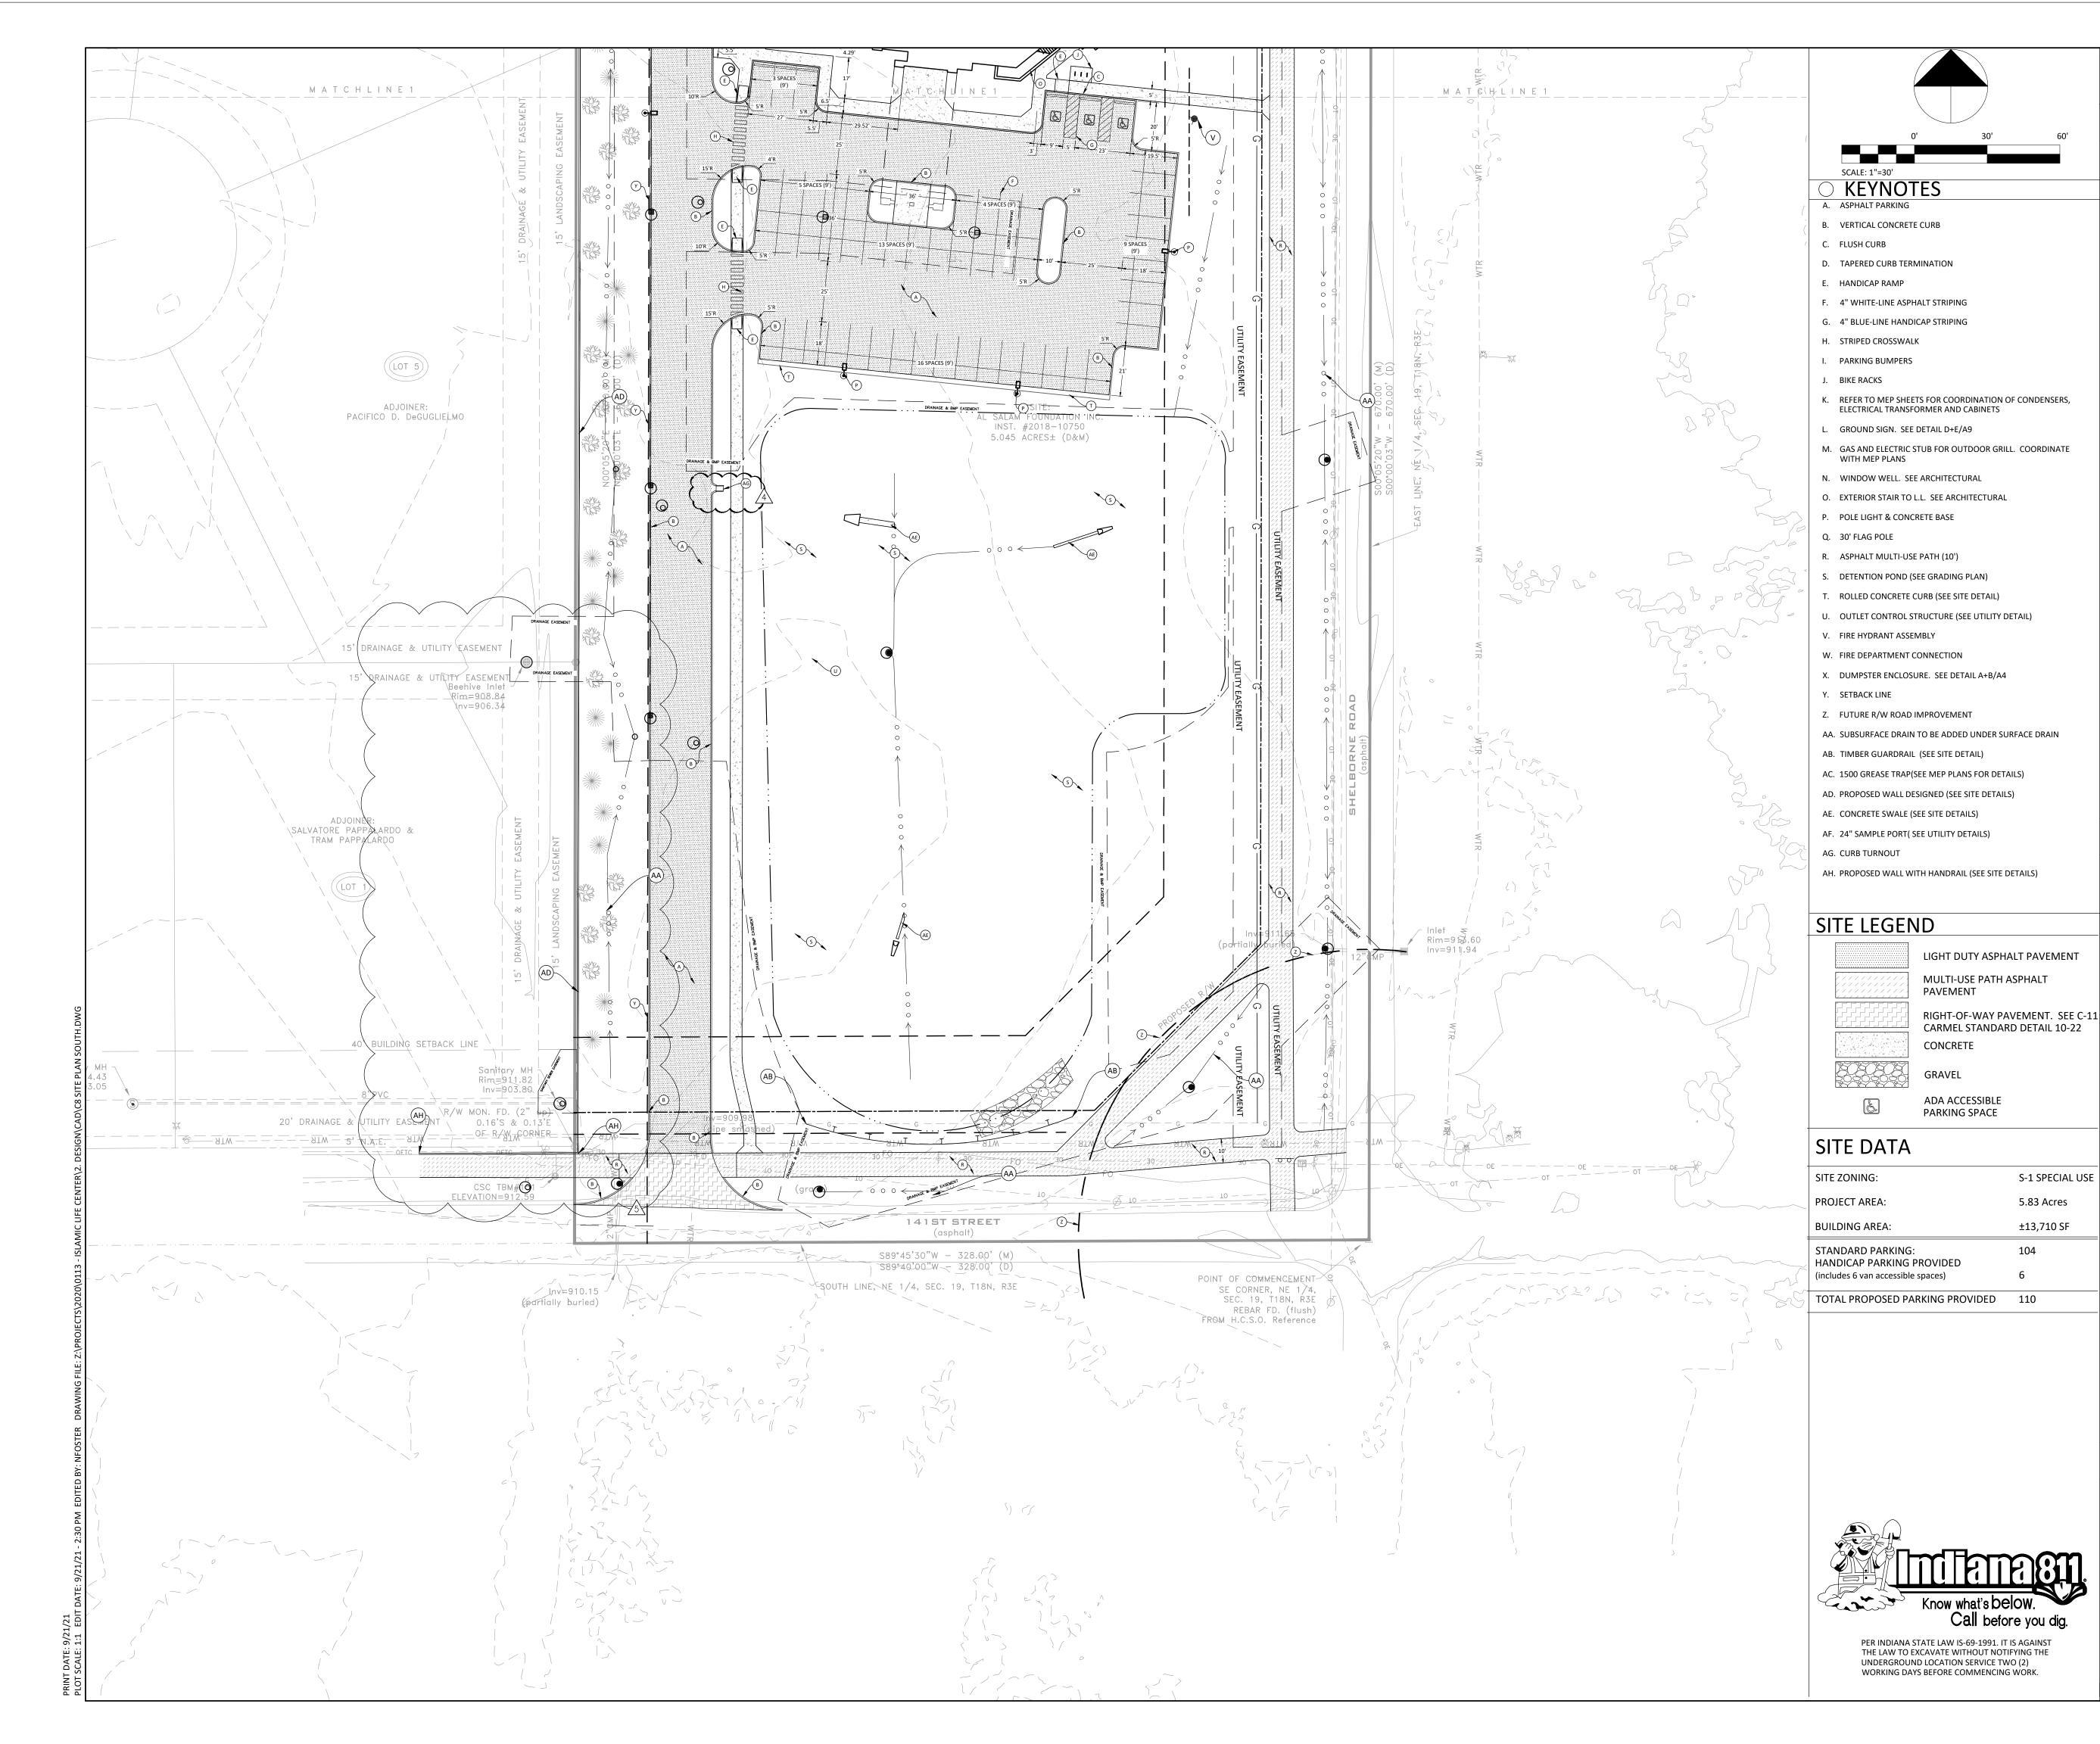

#### PROJECT DESCRIPTION

This project includes the construction of a new religious assembly building for the Al Salam Foundation in Carmel Indiana. The major spaces include a Prayer Hall, Multipurpose Gymnasium, and Classrooms. Occupancy is less than 350 persons based on the Prayer Hall and Crying Room. The Multipurpose Gymnasium, Restrooms, Coat/Shoe Rooms, Office, Sitting Area, and Classrooms are all accessory to the religious assembly use. Site development includes drives to both adjacent streets, parking lot, dumpster enclosure, and paved multiuse paths along each street.

#### PROJECT DESCRIPTION

PROPOSED BUILDING WITH ASSOCIATED PARKING, GRADING, AND UTILIT SUMMER 2021 IS THE ANTICIPATED CONSTRUCTION START DATE

CIVIL ENGINEER: THE VERIDUS GROUP

(859) 233-1884

TIMOTHY JENSEN, P.E.
6280 N. SHADELAND AVE., SUITE A
INDIANAPOLIS, IN 46220
(317) 598-6647
TJENSEN@THEVERIDUSGROUP.COM

CONTRACTOR: TBD

| SITE DETAILS                      |                                                                                                                             |
|-----------------------------------|-----------------------------------------------------------------------------------------------------------------------------|
| ZONING DISTRICT                   | CARMEL, INDIANA                                                                                                             |
| LOT SIZE                          | 4.67 ACRES                                                                                                                  |
| BUILDING SIZE                     | 13,710 SQ FT                                                                                                                |
| PERVIOUS SURFACE AREA             | 117,612 SQ FT                                                                                                               |
| IMPERVIOUS SURFACE AREA           | 85,813 SQ FT                                                                                                                |
| PARKING SPACES (including future) | 110 SPACES                                                                                                                  |
| TOTAL DISTURBED AREA              | 5.83 ACRES                                                                                                                  |
|                                   | ZONING DISTRICT  LOT SIZE  BUILDING SIZE  PERVIOUS SURFACE AREA  IMPERVIOUS SURFACE AREA  PARKING SPACES (including future) |