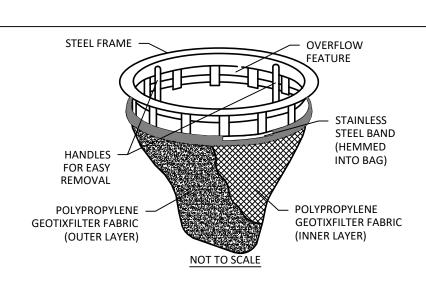

| TEMPORARY C E M//////////////////////////////////                   | $\dagger$ |
| APPLICATIONS TO THE APPLICATIONS SHOWN, SILTWORM CAN ALSO BE TO HES OR AT THE TOP. ON THE FACE. OR AT THE TOW                                                                                |                                                                     |           |

- A = KENTUCKY BLUEGRASS 100 LBS./ACRE; CREEPING RED FESCUE 100 LBS./ACRE; HYDROSEEDED B = KENTUCKY BLUEGRASS 120 LBS./ACRE; CREEPING RED FESCUE 120 LBS./ACRE; HYDROSEEDED
- C = SPRING DATS 3 BUSHELS/ACRE D = WHEAT OR RYE 2 BUSHELS/ACRE
- E = ANNUAL RYE GRASS 40 LBS./ACRE ( 1 LB/1000 SQ. FT. )
- \*/I/\* = IRRIGATION NEEDED DURING JUNE, JULY, AUGUST AND/OR SEPTEMBER



THE CATCH-ALL IS AN INLET AND CATCH BASIN FILTRATION DEVICE DEVELOPED TO PREVENT SEDIMENTATION. CATCH-ALLS ARE AVAILABLE TO FIT VIRTUALLY ANY DRAINAGE STRUCTURE CASTING, AND COULD REPRESENT A BEST MANAGEMENT PRACTICE FOR YOUR EPA PHASE 2 PROGRAM.

TEMPORARY INSTALLATION: CONSTRUCTION PROJECTS ON HIGHWAYS AND NEW HOUSING DEVELOPMENTS CAN RESULT IN SUBSTANTIAL AMOUNTS OF SEDIMENT DURING A RAINSTORM. TRADITIONAL PRACTICE, USING SILT SCREENS, HAY BALES, AND FILTER FABRIC UNDER STORM GRATES PROVIDE ONLY LIMITED PROTECTION. CATCH-ALL WILL HOLD 2 CUBIC FEET OF GRAVEL, SILT, AND DEBRIS, AND CAN BE MOVED FROM SITE-TO SITE.

CATCH-ALL HAS BEEN APPROVED FOR USE ON MANY MOT ROAD CONSTRUCTION PROJECTS.

COMMERCIAL AND INDUSTRIAL SITES WITH IMPERVIOUS SURFACES, SUCH AS ROADS AND PARKING LOTS, PRODUCE