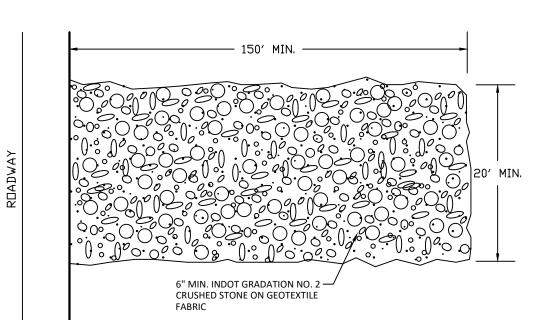

OSURE OF THE GRATE IS MINIMAL. CATCH-ALL CAN BE AN IMPORTANT SUPPLEMENT FOR CATCH BASINS AND UNDERGROUND STORMWATER STORAGE SYSTEMS THAT ARE USUALLY DIFFICULT TO ACCESS FOR CLEANING. CATCH-ALLS ARE AVAILABLE TO FIT VIRTUALLY ANY DRAINAGE STRUCTURE CASTING.

#### D2 LAND & WATER RESOURCE INC.

BOX 20792, INDIANAPOLIS, IN 46220 PH. (317) 917-2180, www.d2lwr.com

∠ WASHOUT AREA TO BE 50' MIN. FROM

ANY STORM INLET

-POLYFTHYLENE LINING - 10 MIL THICK LINING TO EXTEND

OVER THE BALES

STAPLES TO SECURE THE POLYETHYLENE

TO THE STRAW BALES

— METAL PINS OR

STRAW BALE

**ENTRENCHED 4"** 

INTO GROUND

BINDINGS FOR STRAW BALES TO BE PI ACED PARALLEL TO GROUND

CATCH-ALL DETAIL



MAINTENANCE: INSPECT THE STRUCTURE AFTER EACH STORM EVENT, REMOVING SEDIMENT AND MAKING NEEDED REPAIRS IMMEDIATELY.



- AVOID LOCATING ON STEEP SLOPES OR AT CURVES IN PUBLIC ROADS.
- FOUNDATION AREA, AND GRADE AND CROWN FOR POSITIVE DRAINAGE.
- (RIDGE) WITH 3:1 SIDE SLOPES ACROSS THE FOUNDATION AREA ABOUT 15 ft. FROM
- CONTROL PLAN, LEAVING THE SURFACE SMOOTH AND SLOPED FOR DRAINAGE.
- TEMPURARY GRAVEL CONSTRUCTION ENTRANCE MAINTENANCE REQUIREMENTS:

# 1. INSPECT ENTRANCE PAD AND SEDIMENT AREA WEEKLY AND AFTER STORM EVENTS

- RESHAPE PAD AS NEEDED FOR DRAINAGE AND RUNOFF CONTROL.
- RDADS BY BRUSHING OR SWEEPING, FLUSHING SHOULD ONLY BE USED IF THE WATER IS CONVEYED INTO A SEDIMENT ROCK TRAP OR BASIN.



2. WHEN THE CONTRIBUTING DRAINAGE AREA HAS BEEN STABILIZES, REMOVE AND PROPERLY DISPOSE OF ANY UNSTABLE SEDIMENT.

INLET (<12") PROTECTION DETAIL

NOT TO SCALE



#### TEMPURARY GRAVEL CONSTRUCTION ENTRA