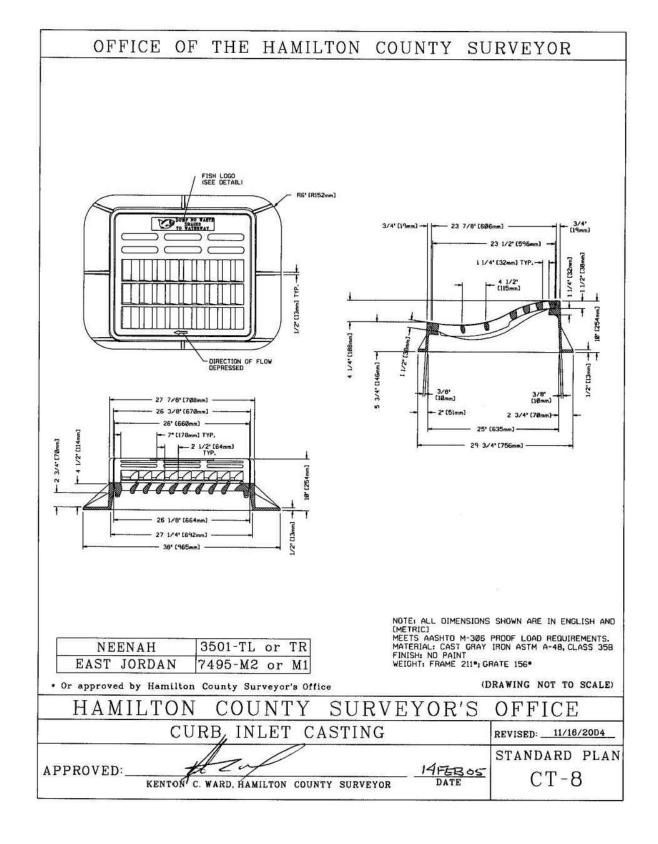

----------------|
| VCP  | vitrified clay pipe            |
| RCP  | reinforced concrete pipe       |
| PVC  | polyethylene coated pipe       |
| HDPE | high—density polyethylene pipe |
| ( DI | ductile iron pipe              |
|      |                                |

PERMIT SET 03/17/2021 TAC RESPONSE 1.0 04/15/2021 TAC RESPONSE 2.0 06/09/2021

07/26/2021

TAC RESPONSE 4.0 08/30/2021

TAC RESPONSE 3.0

09/21/2021 TAC RESPONSE 6.0 10/07/2021

TAC RESPONSE 5.0

**ELEVATION 912.83 EMERGENCY** 

**ELEVATION 912.59** 

A MAGNAIL WITH WASHER STAMPED "TSC CPT" FOUND AT THE END OF AN ASPHALT PATH, ALSO ±335 FEET WEST OF THE CENTERLINE OF SHELBORNE ROAD, ALSO ±25 FEET NORTH OF THE CENTERLINE OF 141ST STREET.

C23

FLOOD ROUTING CENTER



PROJECT NO.: 2020.0113 DRAWN BY: MWJ CHECKED BY: TMJ













WERIDUS

6280 N. Shadeland Avenue, Suite A
Indianapolis, IN 46220
Phone: (317) 598-6647 | www.theveridusgroup.com

ISLAMIC LIFE CENT

TAC RESPONSE 3.0 07/26/2021 TAC RESPONSE 4.0 08/30/2021

PERMIT SET

03/17/2021

TAC RESPONSE 1.0 04/15/2021

TAC RESPONSE 2.0 06/09/2021

TAC RESPONSE 5.0 09/21/2021 TAC RESPONSE 6.0

10/07/2021

UTILITY DETAILS













NGINE

04/15/2021

TAC RESPONSE 2.0
06/09/2021

TAC RESPONSE 3.0
07/26/2021

TAC RESPONSE 4.0
08/30/2021

TAC RESPONSE 5.0

PERMIT SET

03/17/2021

TAC RESPONSE 1.0

09/21/2021

TAC RESPONSE 6.0
10/07/2021

UTILITY DETAILS



BOUNDARY AND TOPOGRAPHIC SURVEY INFORMATION PROVIDED BY CENTRAL STATES CONSULTING, LLC. PROJECT NUMBER 20-043, DATED 06/07/2020.

#### **GENERAL NOTES**

- LAND ALTERATIONS WHICH STRIPS THE LAND OF VEGETATI