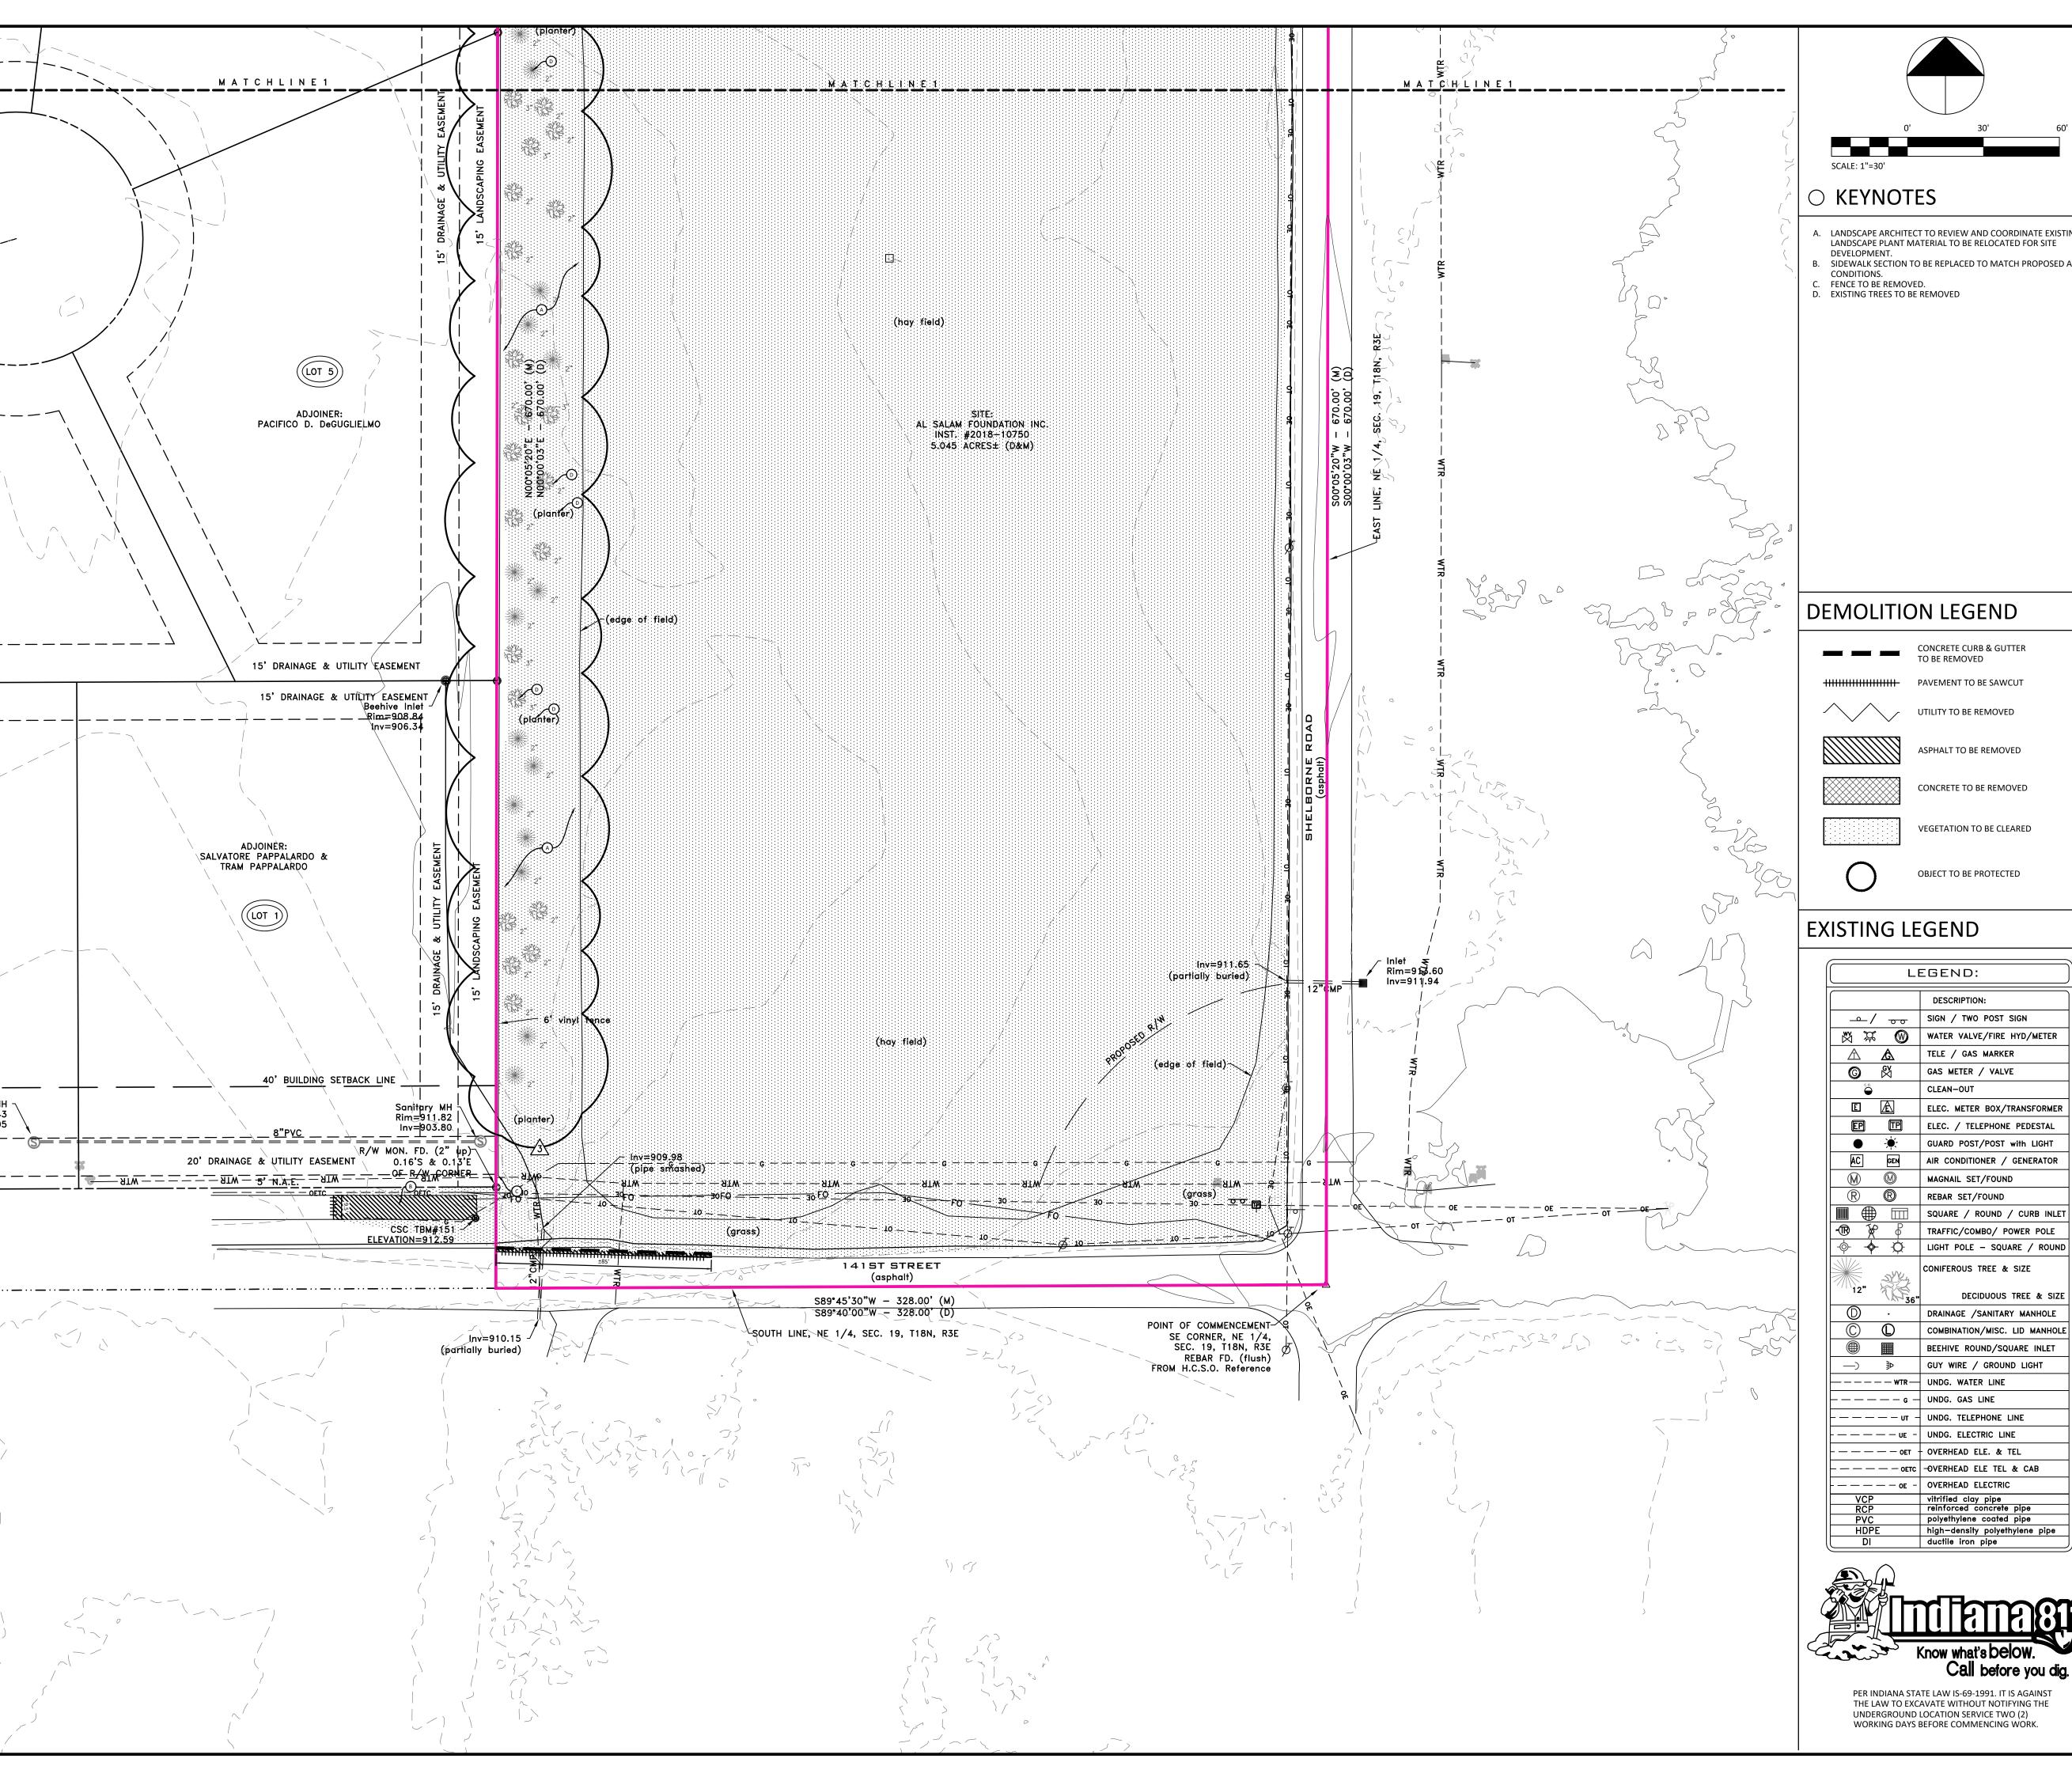

#### ○ KEYNOTES

- FENCE TO BE REMOVED.

- A. LANDSCAPE ARCHITECT TO REVIEW AND COORDINATE EXISTING LANDSCAPE PLANT MATERIAL TO BE RELOCATED FOR SITE
- . SIDEWALK SECTION TO BE REPLACED TO MATCH PROPOSED ADA
- D. EXISTING TREES TO BE REMOVED

- DEVELOPMENT.
- CONDITIONS.

#### **DEMOLITION LEGEND**

CONCRETE CURB & GUTTER TO BE REMOVED HHHHHHHHHH PAVEMENT TO BE SAWCUT

UTILITY TO BE REMOVED

ASPHALT TO BE REMOVED

VEGETATION TO BE CLEARED

OBJECT TO BE PROTECTED

# **EXISTING LEGEND**

| LI             | EGEND:                                          |
|----------------|-------------------------------------------------|
|                | DESCRIPTION:                                    |
| <u>~/ ~~</u>   | SIGN / TWO POST SIGN                            |
|                | WATER VALVE/FIRE HYD/METE                       |
| A A            | TELE / GAS MARKER                               |
| © &            | GAS METER / VALVE                               |
| c.o.           | CLEAN-OUT                                       |
| E Æ            | ELEC. METER BOX/TRANSFORM                       |
| EP TP          | ELEC. / TELEPHONE PEDESTA                       |
| • *            | GUARD POST/POST with LIGHT                      |
| AC GEN         | AIR CONDITIONER / GENERATO                      |
| M M            | MAGNAIL SET/FOUND                               |
| R ®            | REBAR SET/FOUND                                 |
|                | SQUARE / ROUND / CURB IN                        |
| -® % ₽         | TRAFFIC/COMBO/ POWER POL                        |
|                | LIGHT POLE - SQUARE / ROL                       |
| SYV.           | CONIFEROUS TREE & SIZE                          |
| 12" 36"        | DECIDUOUS TREE & S                              |
| ① ·            | DRAINAGE /SANITARY MANHOL                       |
|                | COMBINATION/MISC. LID MANH                      |
|                | BEEHIVE ROUND/SQUARE INLE                       |
| —) <b>&gt;</b> | GUY WIRE / GROUND LIGHT                         |
| WTR            | UNDG. WATER LINE                                |
|                | UNDG. GAS LINE                                  |
| _ — — — — ит — | UNDG. TELEPHONE LINE                            |
| - — — — UE -   | UNDG. ELECTRIC LINE                             |
| оет            | OVERHEAD ELE. & TEL                             |
| _ — — — — ОЕТС | -OVERHEAD ELE TEL & CAB                         |
| OE -           | OVERHEAD ELECTRIC                               |
| VCP<br>  RCP   | vitrified clay pipe<br>reinforced concrete pipe |
| PVC            | polyethylene coated pipe                        |
| HDPE           | high-density polyethylene pip                   |
| DI             | ductile iron pipe                               |