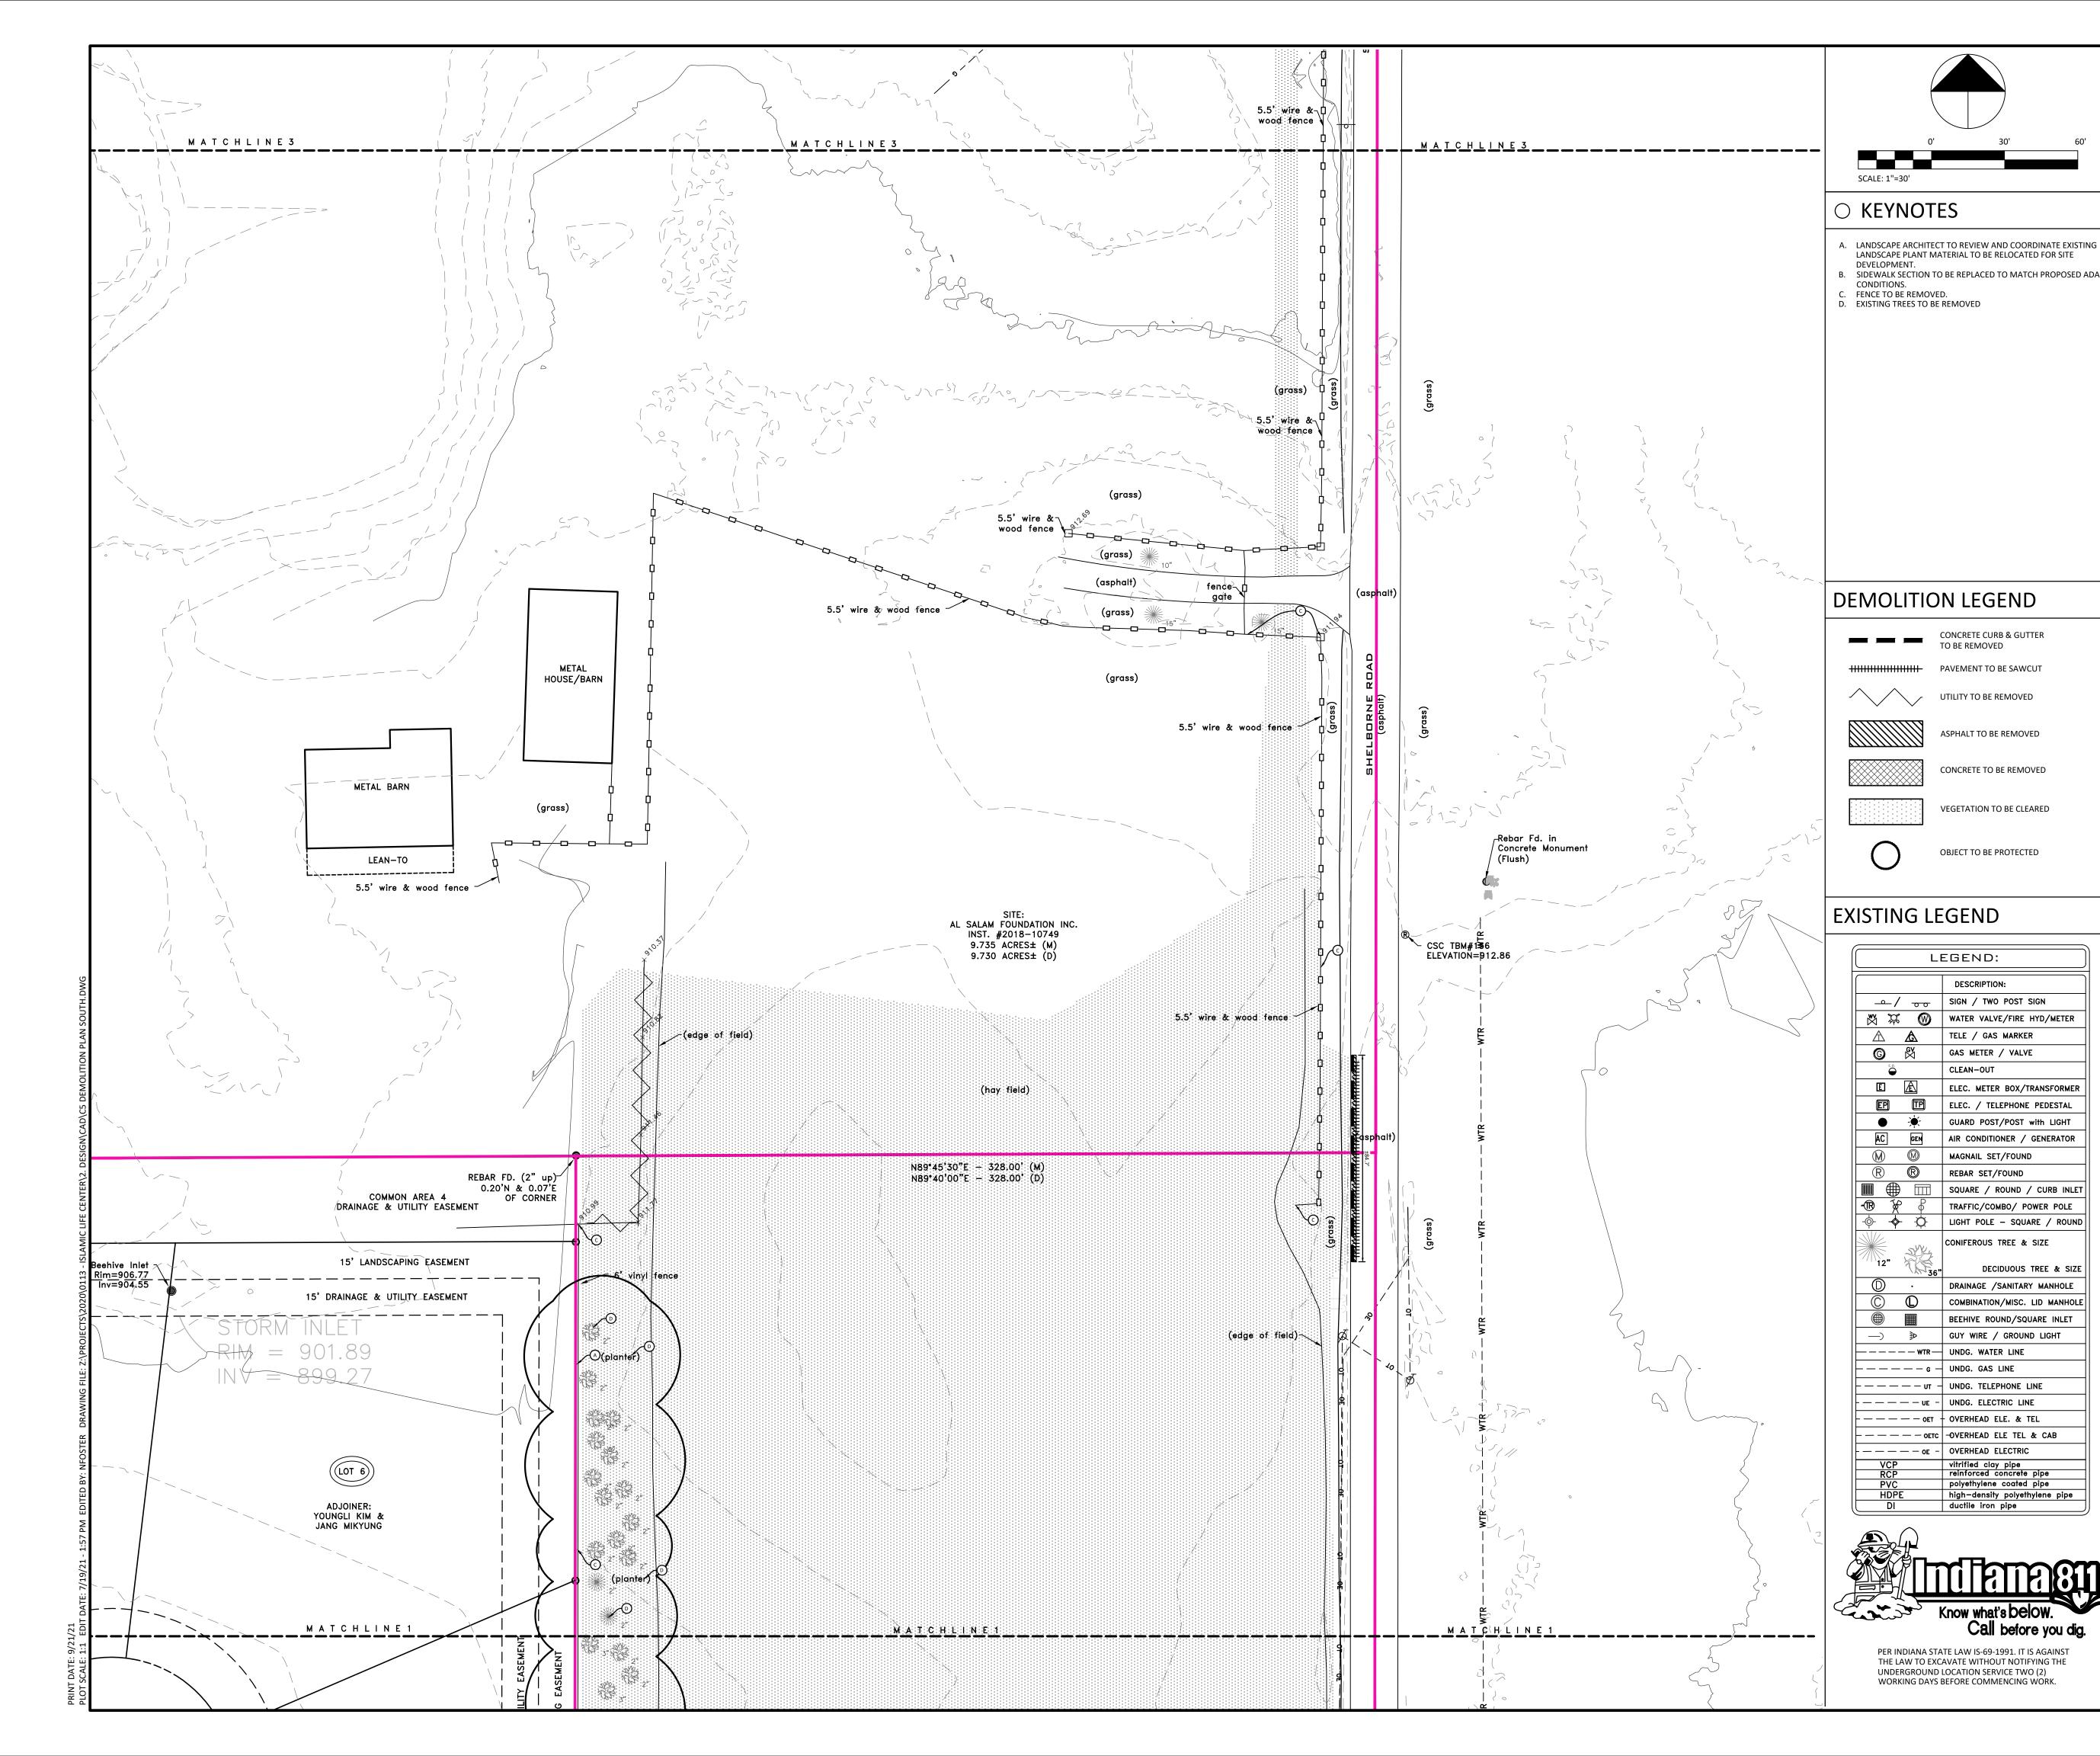

#### ○ KEYNOTES

- FENCE TO BE REMOVED.

- A. LANDSCAPE ARCHITECT TO REVIEW AND COORDINATE EXISTING LANDSCAPE PLANT MATERIAL TO BE RELOCATED FOR SITE
- . SIDEWALK SECTION TO BE REPLACED TO MATCH PROPOSED ADA
- D. EXISTING TREES TO BE REMOVED

- DEVELOPMENT.
- CONDITIONS.

#### **DEMOLITION LEGEND**

CONCRETE CURB & GUTTER TO BE REMOVED HHHHHHHHHH PAVEMENT TO BE SAWCUT

UTILITY TO BE REMOVED

ASPHALT TO BE REMOVED

VEGETATION TO BE CLEARED

OBJECT TO BE PROTECTED

# **EXISTING LEGEND**

| LI             | EGEND:                                          |
|----------------|-------------------------------------------------|
|                | DESCRIPTION:                                    |
| <u>~/ ~~</u>   | SIGN / TWO POST SIGN                            |
|                | WATER VALVE/FIRE HYD/METE                       |
| A A            | TELE / GAS MARKER                               |
| © &            | GAS METER / VALVE                               |
| c.o.           | CLEAN-OUT                                       |
| E Æ            | ELEC. METER BOX/TRANSFORM                       |
| EP TP          | ELEC. / TELEPHONE PEDESTA                       |
| • *            | GUARD POST/POST with LIGHT                      |
| AC GEN         | AIR CONDITIONER / GENERATO                      |
| M M            | MAGNAIL SET/FOUND                               |
| R ®            | REBAR SET/FOUND                                 |
|                | SQUARE / ROUND / CURB IN                        |
| -® % ₽         | TRAFFIC/COMBO/ POWER POL                        |
|                | LIGHT POLE - SQUARE / ROL                       |
| SYV.           | CONIFEROUS TREE & SIZE                          |
| 12" 36"        | DECIDUOUS TREE & S                              |
| ① ·            | DRAINAGE /SANITARY MANHOL                       |
|                | COMBINATION/MISC. LID MANH                      |
|                | BEEHIVE ROUND/SQUARE INLE                       |
| —) <b>&gt;</b> | GUY WIRE / GROUND LIGHT                         |
| WTR            | UNDG. WATER LINE                                |
|                | UNDG. GAS LINE                                  |
| _ — — — — ит — | UNDG. TELEPHONE LINE                            |
| - — — — UE -   | UNDG. ELECTRIC LINE                             |
| оет            | OVERHEAD ELE. & TEL                             |
| _ — — — — ОЕТС | -OVERHEAD ELE TEL & CAB                         |
| OE -           | OVERHEAD ELECTRIC                               |
| VCP<br>  RCP   | vitrified clay pipe<br>reinforced concrete pipe |
| PVC            | polyethylene coated pipe                        |
| HDPE           | high-density polyethylene pip                   |
| DI             | ductile iron pipe                               |