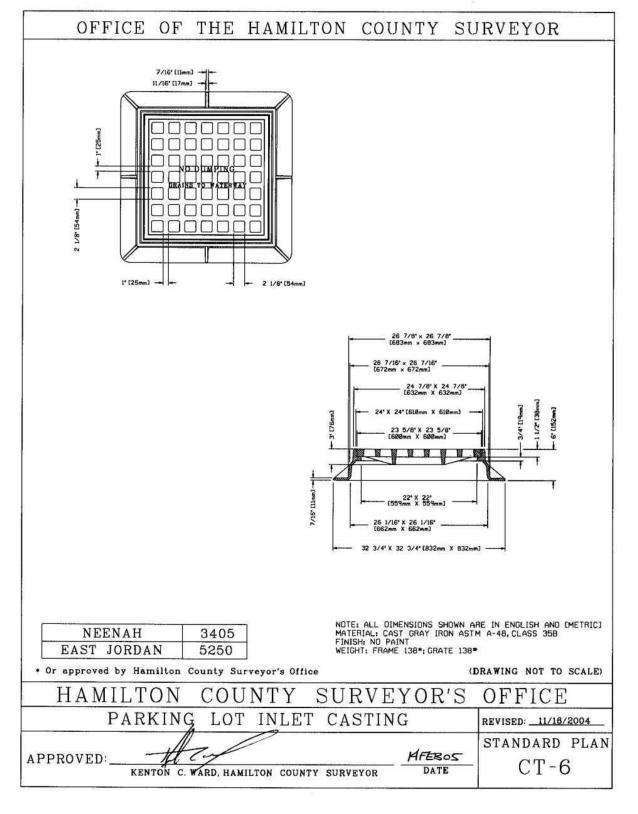

--------------|
| VCP  | vitrified clay pipe            |
| RCP  | reinforced concrete pipe       |
| PVC  | polyethylene coated pipe       |
| HDPE | high—density polyethylene pipe |
| ( DI | ductile iron pipe              |
|      |                                |

PERMIT SET 03/17/2021 TAC RESPONSE 1.0 04/15/2021 TAC RESPONSE 2.0 06/09/2021

07/26/2021

TAC RESPONSE 4.0 08/30/2021

TAC RESPONSE 3.0

09/21/2021 TAC RESPONSE 6.0 10/07/2021

TAC RESPONSE 5.0

**ELEVATION 912.83 EMERGENCY** 

**ELEVATION 912.59** 

A MAGNAIL WITH WASHER STAMPED "TSC CPT" FOUND AT THE END OF AN ASPHALT PATH, ALSO ±335 FEET WEST OF THE CENTERLINE OF SHELBORNE ROAD, ALSO ±25 FEET NORTH OF THE CENTERLINE OF 141ST STREET.

C23

FLOOD ROUTING CENTER



PROJECT NO.: 2020.0113 DRAWN BY: MWJ CHECKED BY: TMJ













WERIDUS

6280 N. Shadeland Avenue, Suite A
Indianapolis, IN 46220
Phone: (317) 598-6647 | www.theveridusgroup.com

ISLAMIC LIFE CENT

TAC RESPONSE 3.0 07/26/2021 TAC RESPONSE 4.0 08/30/2021

PERMIT SET

03/17/2021

TAC RESPONSE 1.0 04/15/2021

TAC RESPONSE 2.0 06/09/2021

TAC RESPONSE 5.0 09/21/2021 TAC RESPONSE 6.0

10/07/2021

UTILITY DETAILS













NGINE

04/15/2021

TAC RESPONSE 2.0
06/09/2021

TAC RESPONSE 3.0
07/26/2021

TAC RESPONSE 4.0
08/30/2021

TAC RESPONSE 5.0

PERMIT SET

03/17/2021

TAC RESPONSE 1.0

09/21/2021

TAC RESPONSE 6.0
10/07/2021

UTILITY DETAILS



BOUNDARY AND TOPOGRAPHIC SURVEY INFORMATION PROVIDED BY CENTRAL STATES CONSULTING, LLC. PROJECT NUMBER 20-043, DATED 06/07/2020.

#### **GENERAL NOTES**

- LAND ALTERATIONS WHICH STRIPS THE LAND OF VEGETATION