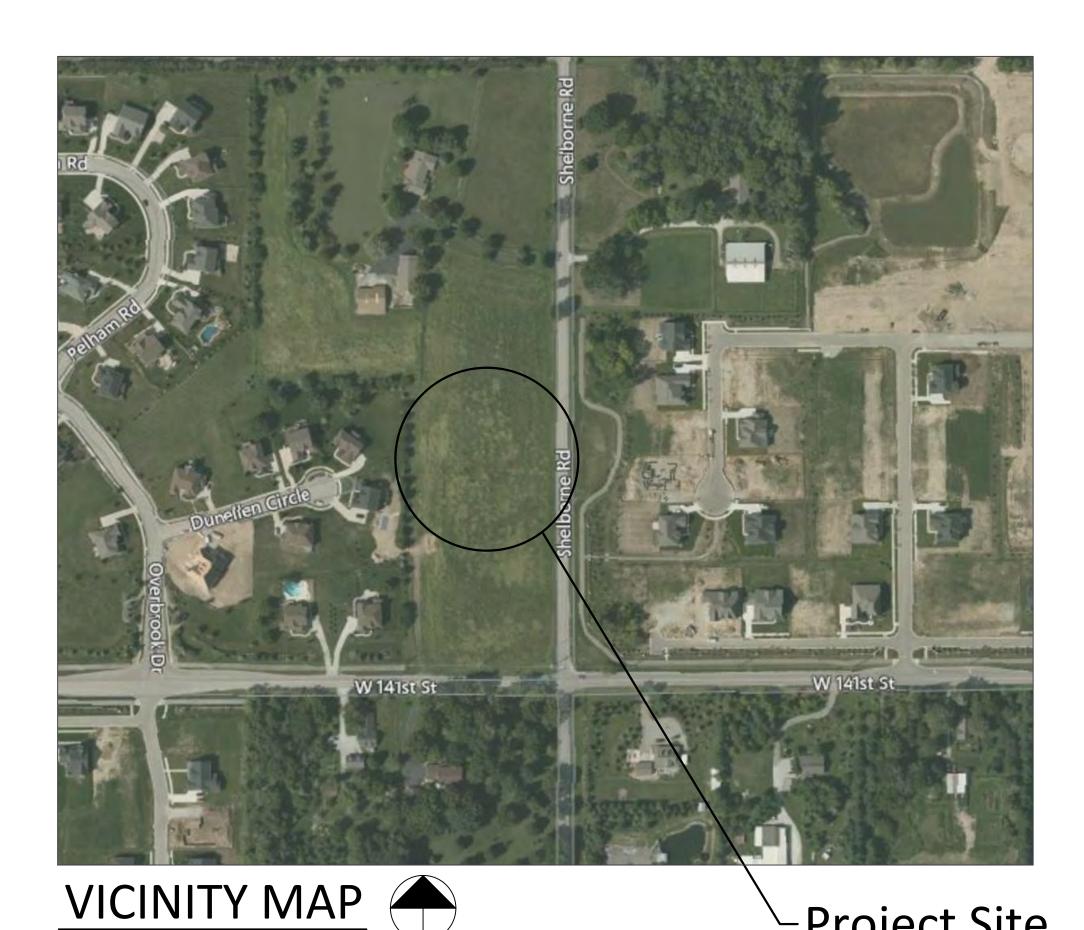

#### Al Salam Foundation **ISLAMIC LIFE CENTER**

14120 Shelborne Road Carmel IN 46074

Construction Drawings

3/17/2021 BID SET with all prior Revisions 9/21/2021

COVER SHEET & LIFE SAFETY PLANS

SET NO.