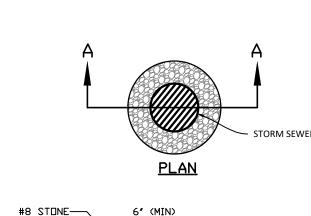

IN ACCORDANCE WITH
- 7. CONCRETE WASHOUT AREAS SHALL BE CLEARLY MARKED WITH LATH & FLAGGING AND A SIGN POSTED AND LABELED "CONCRETE WASHOUT". LATH AND FLAGGING SHOULD BE COMMERCIAL TYPE. 8. THE CONCRETE WASH OUT AREA SHALL BE REPAIRED AND/OR ENLARGED AS NECESSARY TO MAINTAIN CAPACITY FOR

9. WASHOUT FACILITIES MUST BE CLEANED, OR NEW FACILITIES MUST BE CONSTRUCTED AND READY FOR USE ONCE THE WASHOUT IS 75% FULL. 10. AT THE END OF CONSTRUCTION, ALL CONCRETE SHALL BE REMOVED FROM THE SITE AND LEGALLY DISPOSED OF AT AN APPROVED SITE

 INSPECT THE STRUCTURE AFTER EACH STORM EVENT, REMOVING SEDIMENT AND MAKING NEEDED REPAIRS IMMEDIATELY. 2. WHEN THE CONTRIBUTING DRAINAGE AREA HAS BEEN STABILIZES, REMOVE AND PROPERLY DISPOSE OF ANY UNSTABLE SEDIMENT AND CONSTRUCTION MATERIAL. AND RE-STABILIZE.



SECTION A-A

THE ENTRANCE TO DIVERT RUNOFF AWAY FROM THE ROAD.

SEDIMENT TRAP OR BASIN.

TOP DRESS WITH CLEAN STONE AS NEEDED.

5. REPAIR ANY BROKEN PAVEMENT IMMEDIATELY.

2. NAME OF ALL RECEIVING WATERS

Little Eagle Branch-Woodruff Branch is the ultimate receiving water for the project area.

PRE-CONSTRUCTION AND POST-CONSTRUCTION ESTIMATE OF PEAK DISCHARGE

PRE-CONSTRUCTION 10-YEAR DISCHARGE: 1.14 CFS POST-CONSTRUCTION 10-YEAR DISCHARGE: 0.38 CFS

SPECIFIC POINT WHERE STORMWATER DISCHARGE WILL LEAVE THE SITE

STORMWATER DRAINAGE FROM THE SITE WILL BE CONVEYED BY A PROPOSED STORM SEWER TO PROPOSED DRY DETENTION FACILITIES ALONG THE SOUTH SIDE OF THE SITE. THE DRY DETENTION FACILITIES WILL DISCHARGE TO AN EXISTING STORM SEWER SYSTEM ALONG THE WEST EDGE OF THE PROJECT SITE.

IDENTIFICATI