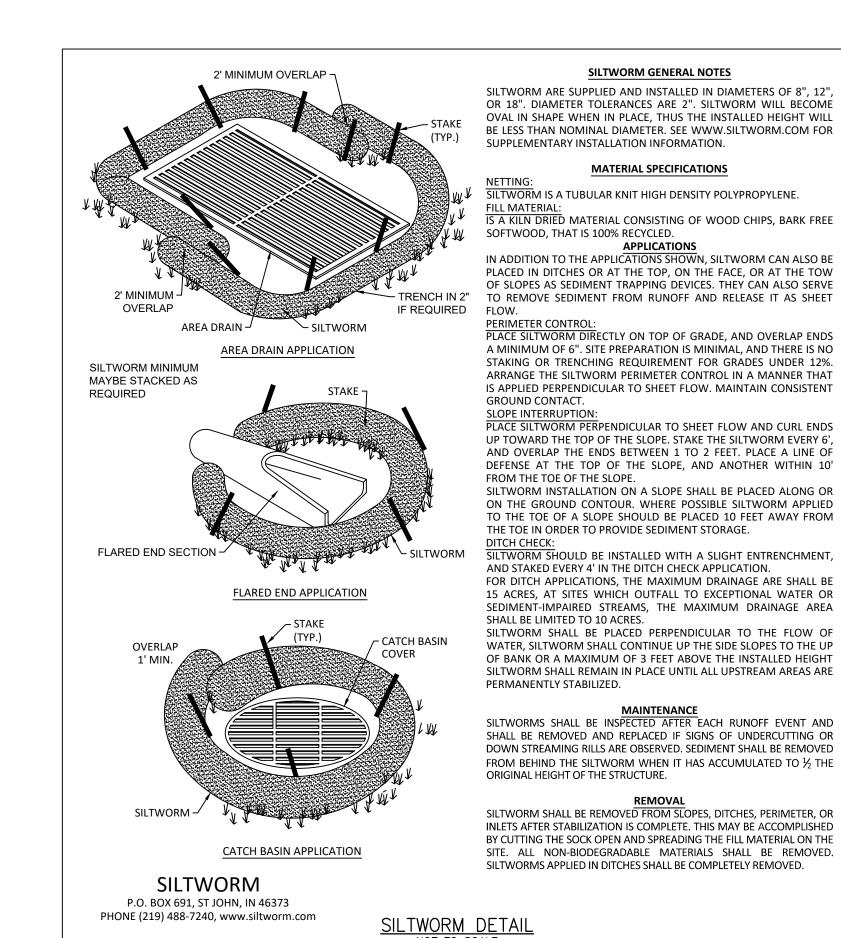

5 PERCENT.
- 18. ADD LIME TO TOPSOIL TO OBTAIN A pH RANGE OF 6.0 TO 7.0. LIME SHALL BE ASTM C 602, CLASS T, AGRICULTURAL LIMESTONE CONTAINING A MINIMUM OF 80 PERCENT CALCIUM CARBONATE EQUIVALENT, WITH A MINIMUM 99 PERCENT PASSING A NO. 8 (2.36 mm) SIEVE AND A MINIMUM 75 PERCENT PASSING A
- 19. CONSTRUCTION TRAFFIC SHALL ENTER THE SITE AT THE GRAVEL CONSTRUCTION ENTRANCE AS SHOWN ON THE EROSION AND SEDIMENT CONTROL PLAN.
- 20. CONTRACTOR TO SEED ALL DISTURBED AREAS. FINISH GRADE TO BE SEED AND STRAW.
- 21. CONTRACTOR SHALL MONITOR TRUCK WASHING AND SEDIMENT TRACKING ONTO STREETS. STREET CLEANING WILL BE REQUIRED BY OWNER IF ROADWAYS HAVE SOIL FROM THE SITE TRACKED ONTO THEM.
- 24. THERE SHALL BE NO DIRT, DEBRIS OR STORAGE OF MATERIALS IN THE STREET.
- 25. PORTABLE TOILETS MUST BE ANCHORED



|                                                                                                                                                                                              | SEASONAL SOIL PROTECTION CHART                                      |           |
|----------------------------------------------------------------------------------------------------------------------------------------------------------------------------------------------|---------------------------------------------------------------------|-----------|
| SILTWORM GENERAL NOTES                                                                                                                                                                       | STABILIZATION JAN. FEB. MAR. APR. MAY JUNE JULY AUG. SE