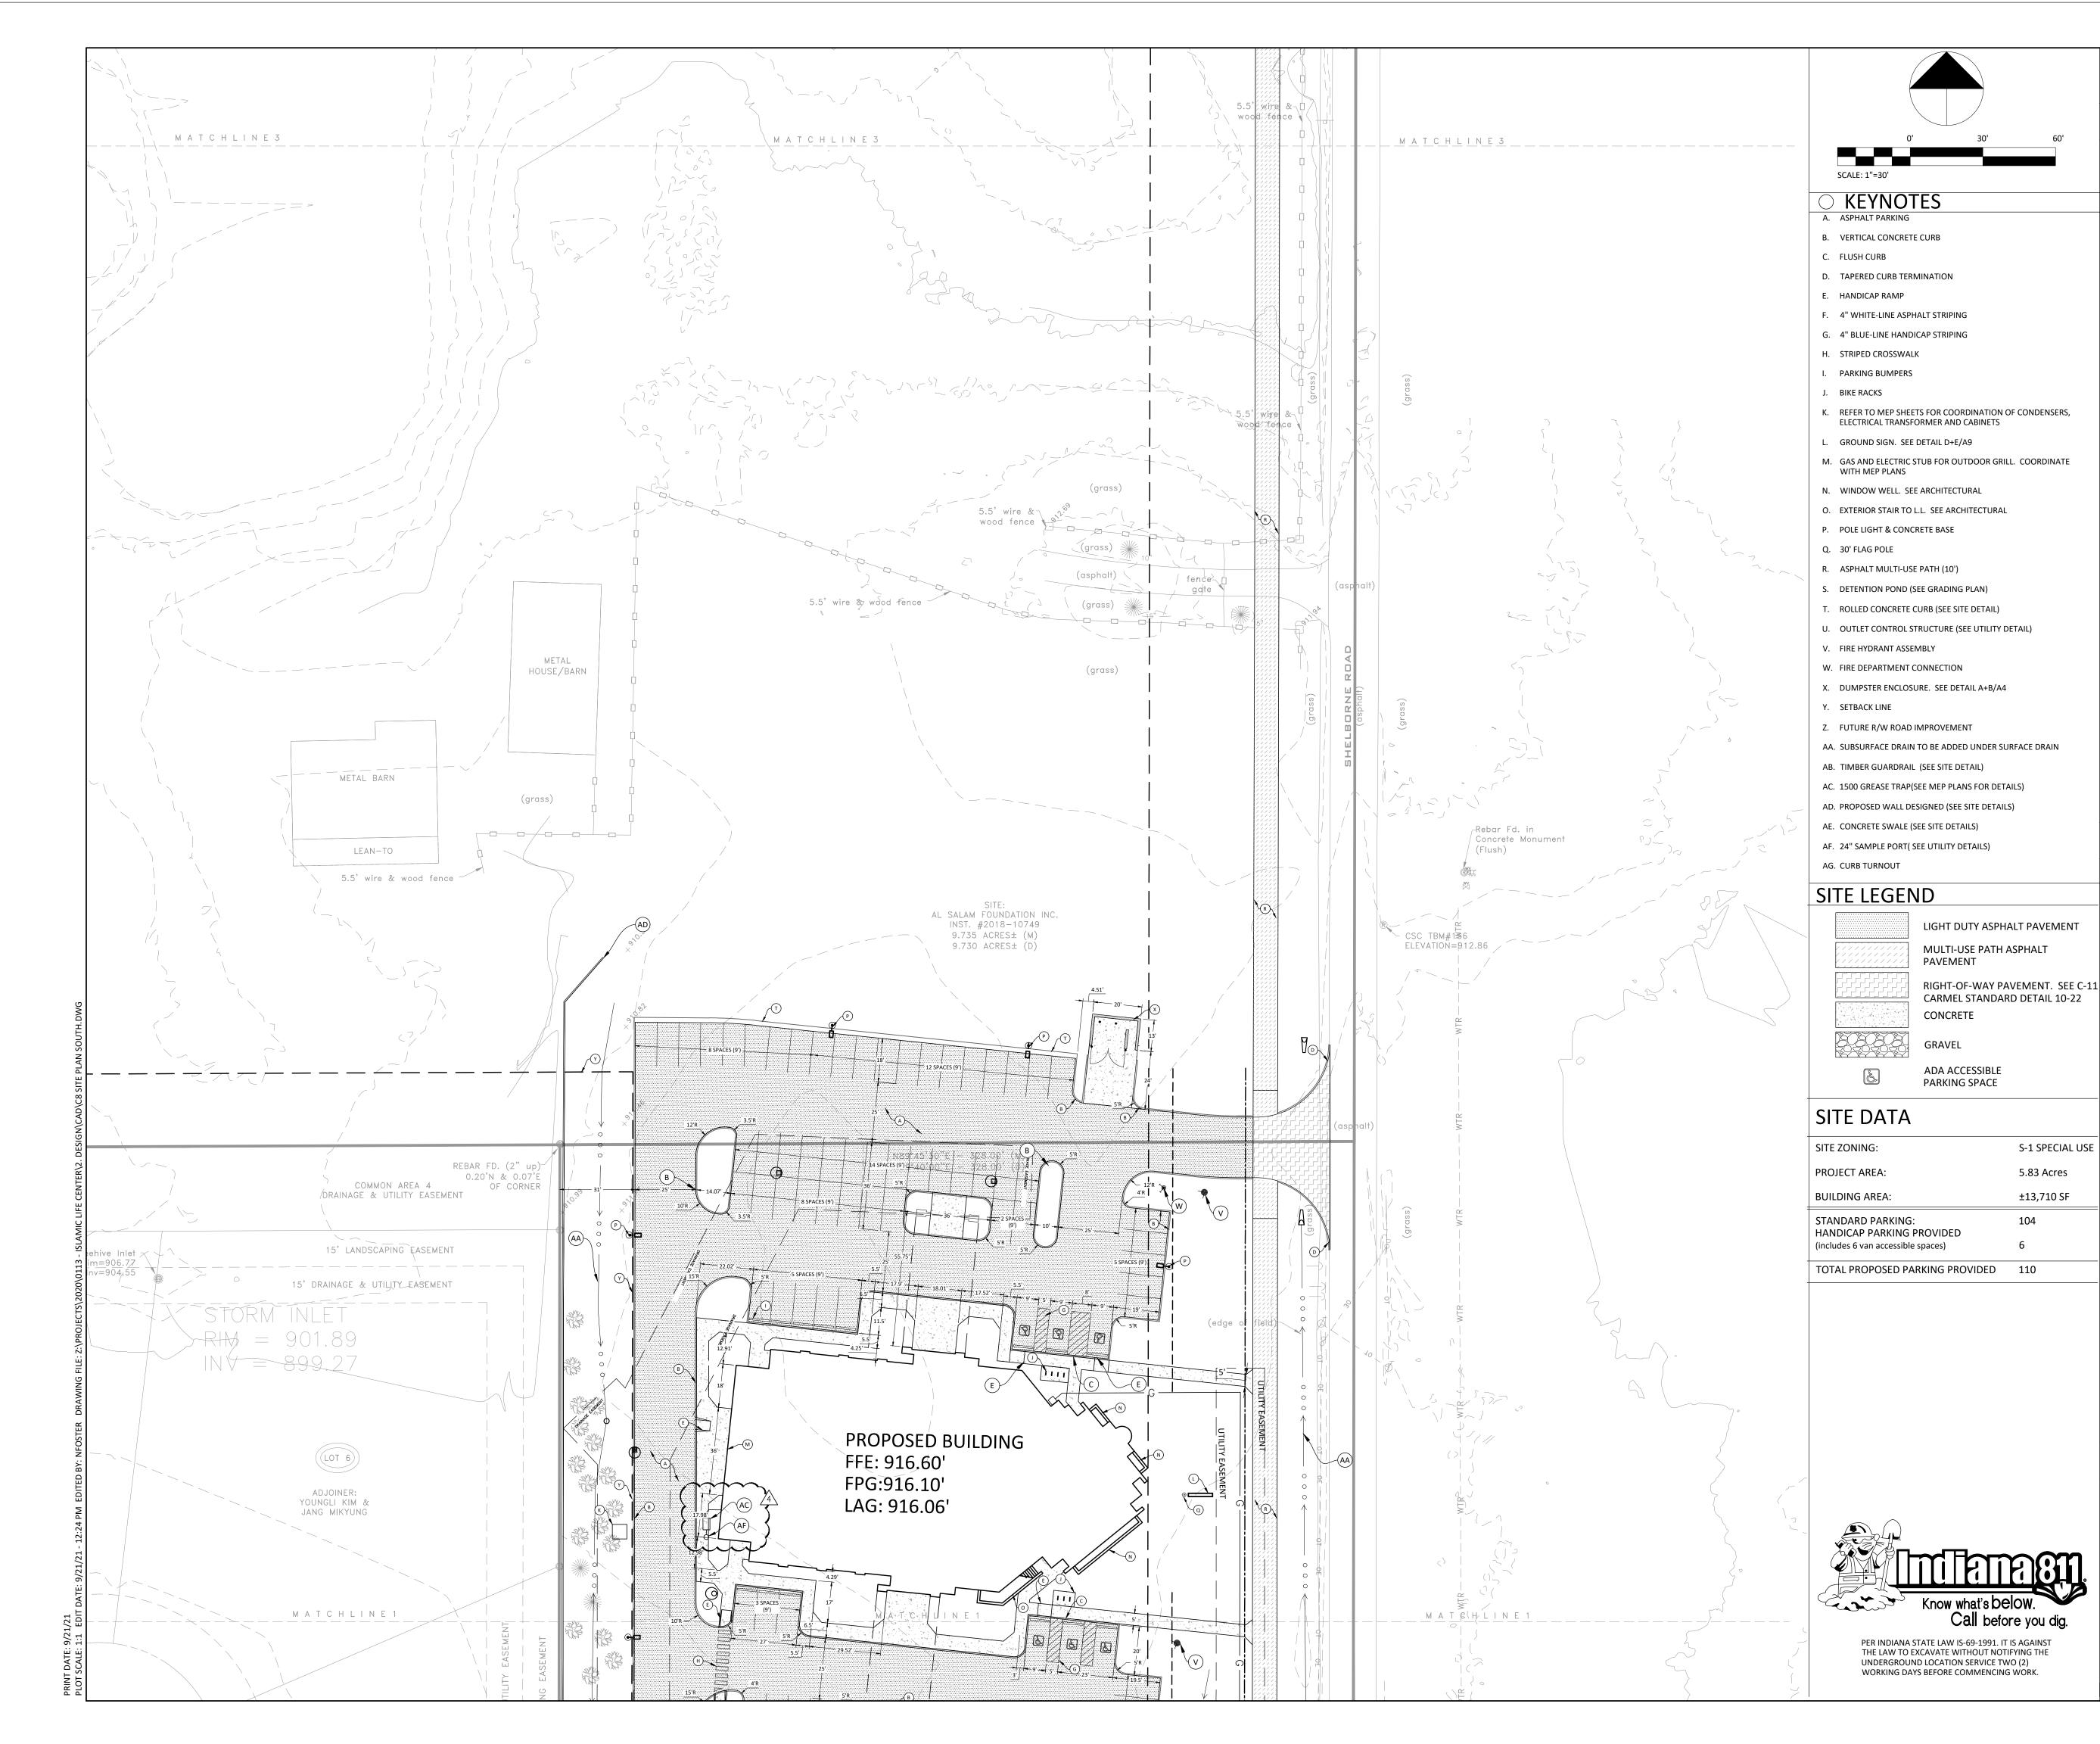

#### PROJECT DESCRIPTION

This project includes the construction of a new religious assembly building for the Al Salam Foundation in Carmel Indiana. The major spaces include a Prayer Hall, Multipurpose Gymnasium, and Classrooms. Occupancy is less than 350 persons based on the Prayer Hall and Crying Room. The Multipurpose Gymnasium, Restrooms, Coat/Shoe Rooms, Office, Sitting Area, and Classrooms are all accessory to the religious assembly use. Site development includes drives to both adjacent streets, parking lot, dumpster enclosure, and paved multiuse paths along each street.

#### PROJECT DESCRIPTION

PROPOSED BUILDING WITH ASSOCIATED PARKING, GRADING, AND UTILIT SUMMER 2021 IS THE ANTICIPATED CONSTRUCTION START DATE