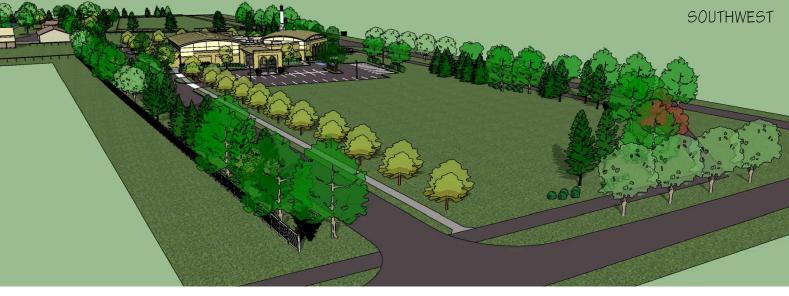

ractor(s) must verify all dimensions in the field. Notify the architect of any discrepancies. "FV" means "field verify". Plus or minus (+/-) indicates dimensions to be adjusted in the field according to the conditions. Verify with the Consultant. Dimensions are to face of masonry, face of stud, centerline of structure, face of concrete, or centerline of opening (or door/window unit).

All drawings, specifications, computer files, reports, field data, notes, and other documents and instruments prepared by the Consultant(s) as instruments of service shall remain the property of the Consultant(s). The Consultant(s) shall retain all common law, stautory and other reserved rights, including the copyright thereto.

#### PERSPECTIVE VIEWS

Not to Scale & for reference only (may not be accurate)









#### PROJECT DESCRIPTION

This project includes the construction of a new religious assembly building for the Al Salam Foundation in Carmel Indiana. The major spaces include a Prayer Hall, Multipurpose Gymnasium, and Classrooms. Occupancy is less than 350 persons based on the Prayer Hall and Crying Room. The Multipurpose Gymnasium, Restrooms, Coat/Shoe Rooms, Office, Sitting Area, and Classrooms are all accessory to the religious assembly use. Site development includes drives to both adjacent streets, parking lot, dumpster enclosure, and paved multiuse paths along each street.

# DRAWING SCHEDULE

Cover Sheet, General Notes, and Life Safety Plans

C1 Civil Title Sheet & General Site Information

2 Existing Topography

C4 NOT USED/

C5 Demolition Plan South C6 Demolition Plan Center