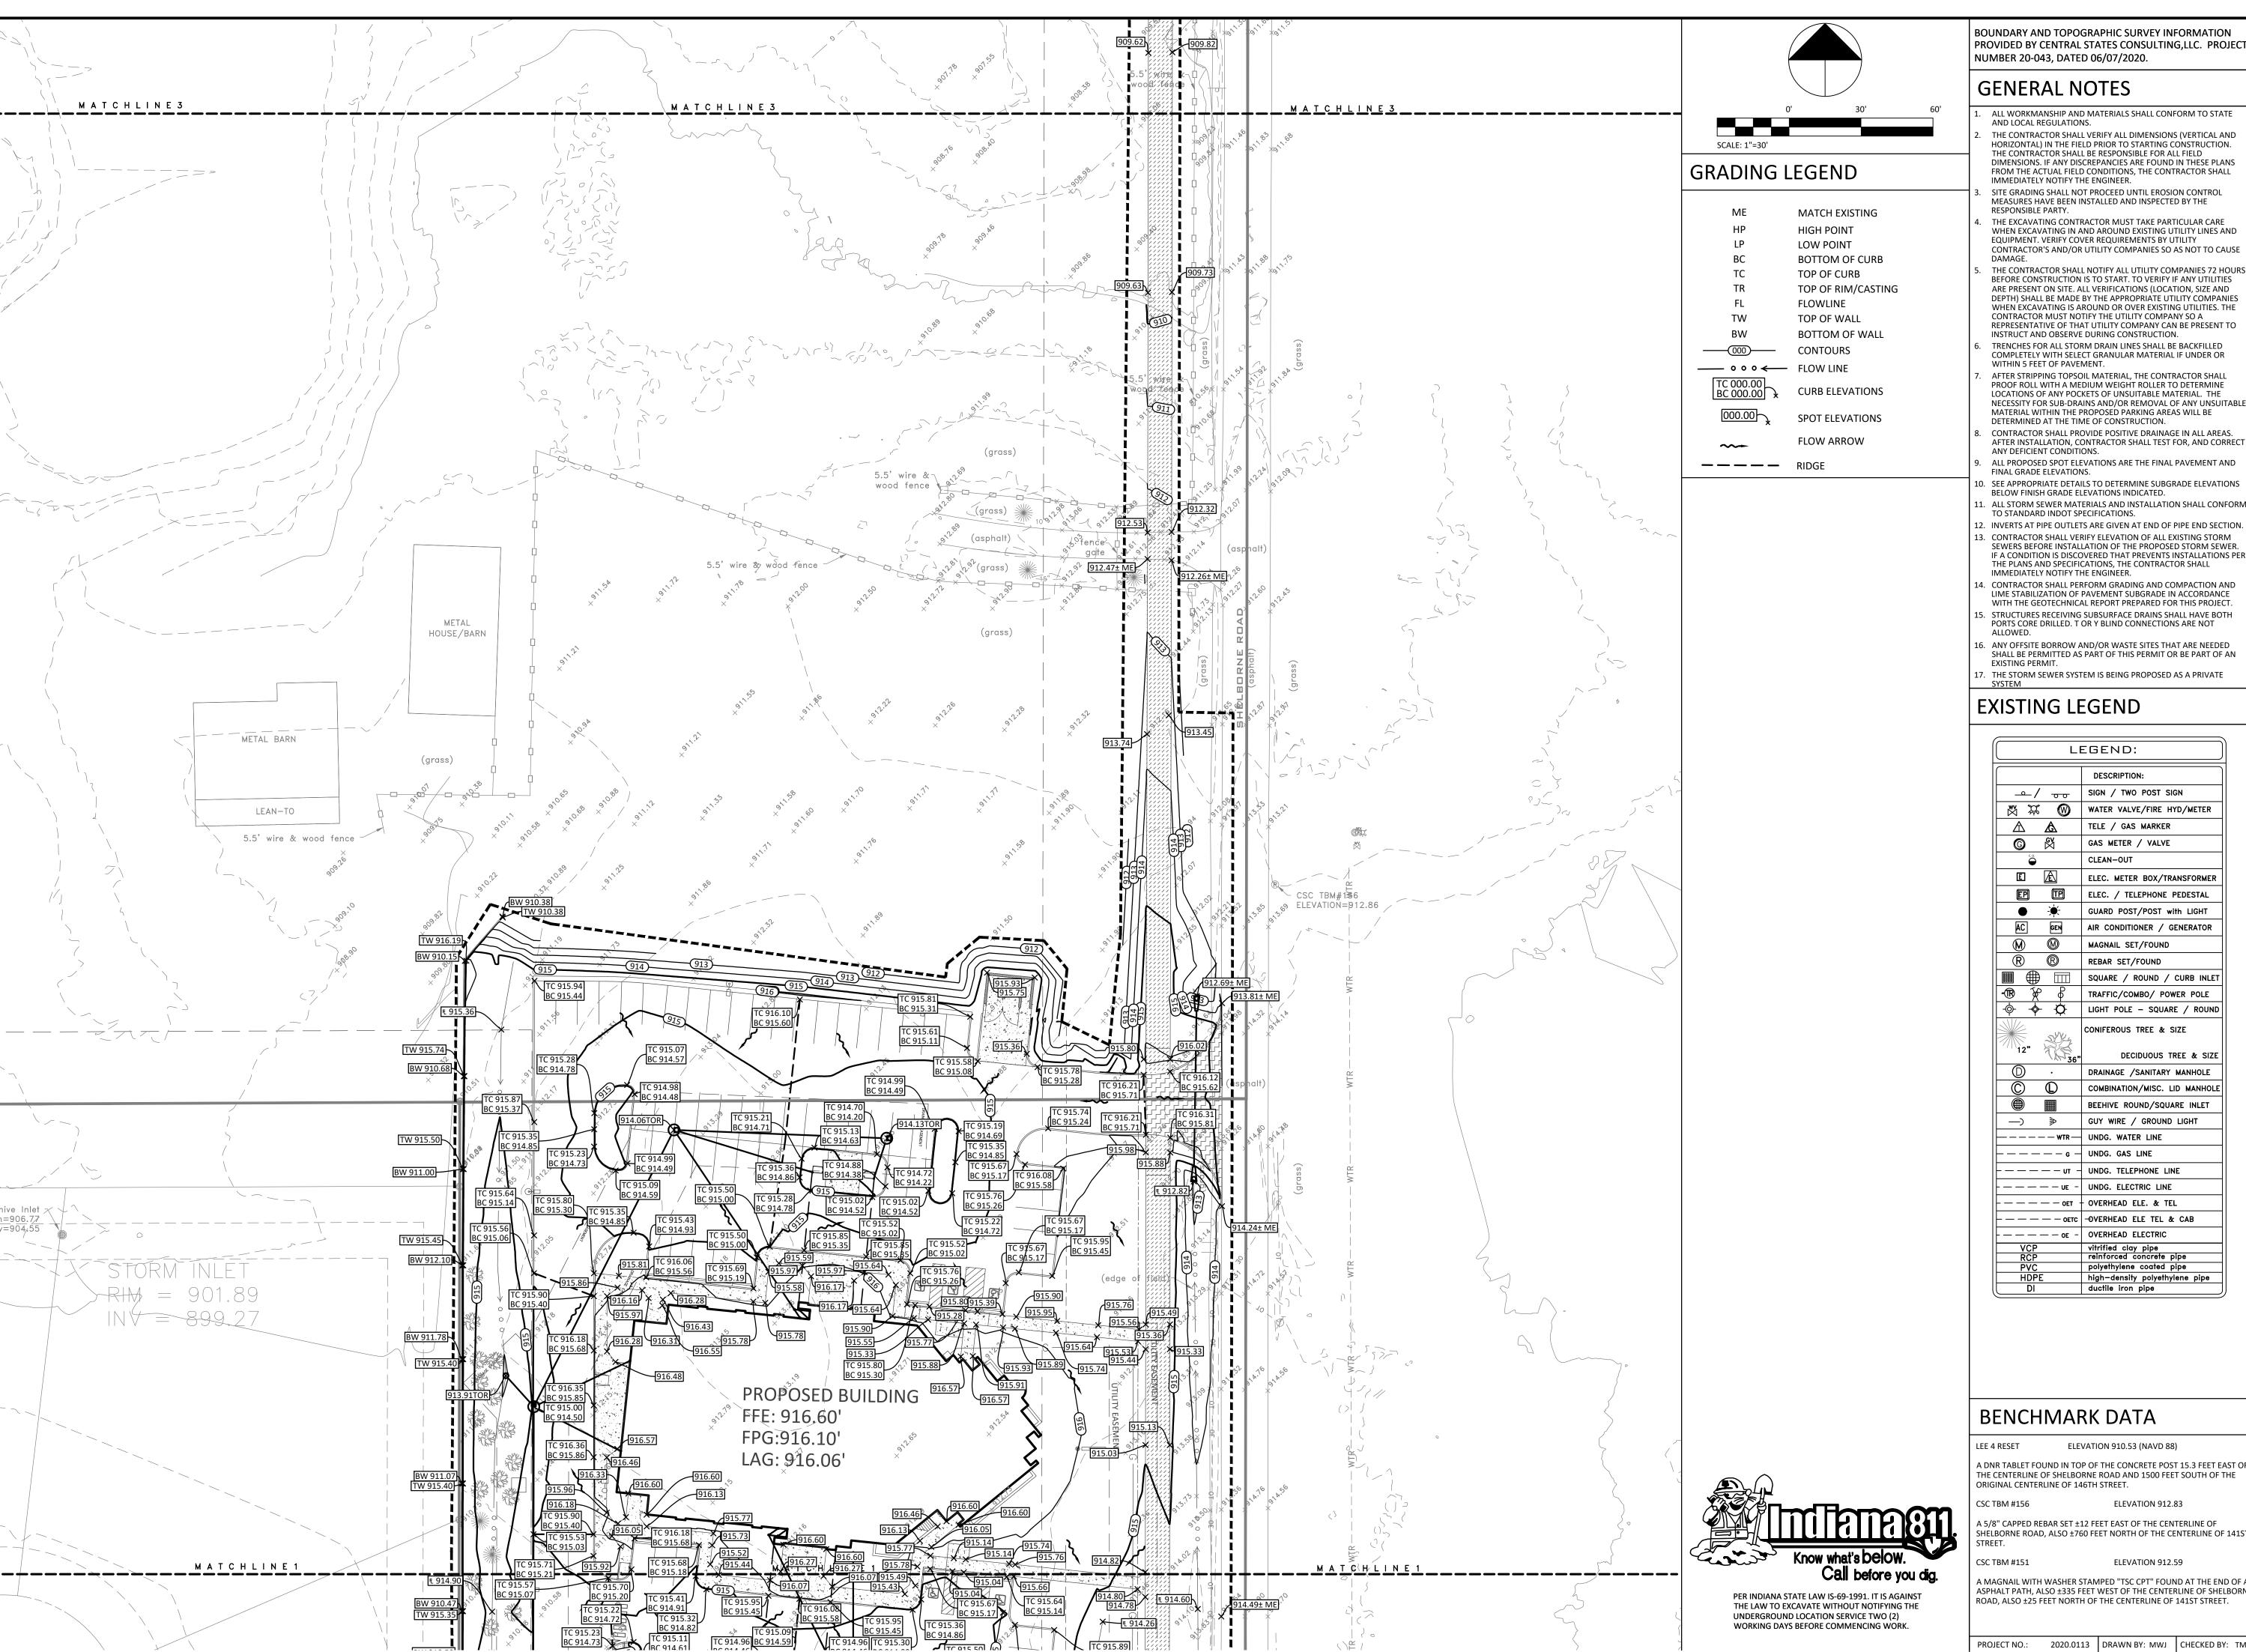

# **EXISTING LEGEND**

| LI             | EGEND:                                          |
|----------------|-------------------------------------------------|
|                | DESCRIPTION:                                    |
| <u>~/ ~~</u>   | SIGN / TWO POST SIGN                            |
|                | WATER VALVE/FIRE HYD/METE                       |
| A A            | TELE / GAS MARKER                               |
| © &            | GAS METER / VALVE                               |
| c.o.           | CLEAN-OUT                                       |
| E Æ            | ELEC. METER BOX/TRANSFORM                       |
| EP TP          | ELEC. / TELEPHONE PEDESTA                       |
| • *            | GUARD POST/POST with LIGHT                      |
| AC GEN         | AIR CONDITIONER / GENERATO                      |
| M M            | MAGNAIL SET/FOUND                               |
| R ®            | REBAR SET/FOUND                                 |
|                | SQUARE / ROUND / CURB IN                        |
| -® % ₽         | TRAFFIC/COMBO/ POWER POL                        |
|                | LIGHT POLE - SQUARE / ROL                       |
| SYV.           | CONIFEROUS TREE & SIZE                          |
| 12" 36"        | DECIDUOUS TREE & S                              |
| ① ·            | DRAINAGE /SANITARY MANHOL                       |
|                | COMBINATION/MISC. LID MANH                      |
|                | BEEHIVE ROUND/SQUARE INLE                       |
| —) <b>&gt;</b> | GUY WIRE / GROUND LIGHT                         |
| WTR            | UNDG. WATER LINE                                |
|                | UNDG. GAS LINE                                  |
| _ — — — — ит — | UNDG. TELEPHONE LINE                            |
| - — — — UE -   | UNDG. ELECTRIC LINE                             |
| оет            | OVERHEAD ELE. & TEL                             |
| _ — — — — ОЕТС | -OVERHEAD ELE TEL & CAB                         |
| OE -           | OVERHEAD ELECTRIC                               |
| VCP<br>  RCP   | vitrified clay pipe<br>reinforced concrete pipe |
| PVC            | polyethylene coated pipe                        |
| HDPE           | high-density polyethylene pip                   |
| DI             | ductile iron pipe                               |

#### UTILITY STATEMENT

The underground utilities shown have been located from field survey information and existing drawings. The surveyor makes no guarantees that the underground utilities comprise all such utilities in the area, either in-service or abandoned. The surveyor further does not warrant that the underground utilities shown are in the exact location indicated although the surveyor does certify that they are located as accurately as possible from information available. The surveyor has not physically located the underground utilities.

A 5/8" CAPPED REBAR SET ±12 FEET EAST OF THE CENTERLINE OF SHELBORNE ROAD, ALSO ±760 FEET NORTH OF THE CENTERLINE OF 141ST CSC TBM #151 **ELEVATION 912.59** 

ELEVATION 910.53 (NAVD 88)

**ELEVATION 912.83** 

A DNR TABLET FOUND IN TOP OF THE CONCRETE POST 15.3 FEET EAST OF THE CENTERLINE OF SHELBORNE ROAD AND 1500 FEET SOUTH OF THE

**BENCHMARK DATA** 

A MAGNAIL WITH WASHER STAMPED "TSC CPT" FOUND AT THE END OF AN ASPHALT PATH, ALSO ±335 FEET WEST OF THE CENTERLINE OF SHELBORNE ROAD, ALSO ±25 FEET NORTH OF THE CENTERLINE OF 141ST STREET.