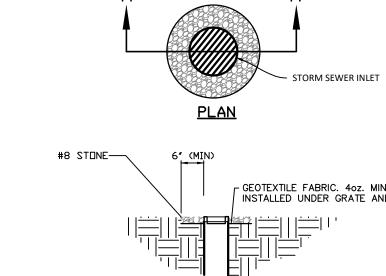

O REBAR, CLIPS, OR STRAPS ARE EXPOSED ON THE SURFACE. WITH A TOP FLANGE LESS THAN 1/8" THICK, THE ADDITIONAL HEIGHT EXPOSURE OF THE GRATE IS MINIMAL. CATCH-ALL CAN BE AN IMPORTANT SUPPLEMENT FOR CATCH BASINS AND UNDERGROUND STORMWATER STORAGE SYSTEMS THAT ARE USUALLY DIFFICULT TO ACCESS FOR CLEANING. CATCH-ALLS ARE AVAILABLE TO FIT VIRTUALLY ANY DRAINAGE STRUCTURE CASTING.

#### D2 LAND & WATER RESOURCE INC.

BOX 20792, INDIANAPOLIS, IN 46220 PH. (317) 917-2180, www.d2lwr.com

∠ WASHOUT AREA TO BE 50' MIN. FROM

ANY STORM INLET

-POLYFTHYLENE LINING - 10 MIL THICK LINING TO EXTEND

OVER THE BALES

STAPLES TO SECURE THE POLYETHYLENE

TO THE STRAW BALES

— METAL PINS OR

STRAW BALE

**ENTRENCHED 4"** 

INTO GROUND

BINDINGS FOR STRAW BALES TO BE PI ACED PARALLEL TO GROUND

CATCH-ALL DETAIL



MAINTENANCE: INSPECT THE STRUCTURE AFTER EACH STORM EVENT, REMOVING SEDIMENT AND MAKING NEEDED REPAIRS IMMEDIATELY.



- AVOID LOCATING ON STEEP SLOPES OR AT CURVES IN PUBLIC ROADS.
- FOUNDATION AREA, AND GRADE AND CROWN FOR POSITIVE DRAINAGE.
- (RIDGE) WITH 3:1 SIDE SLOPES ACROSS THE FOUNDATION AREA ABOUT 15 ft. FROM
- CONTROL PLAN, LEAVING THE SURFACE SMOOTH AND SLOPED FOR DRAINAGE.
- TEMPURARY GRAVEL CONSTRUCTION ENTRANCE MAINTENANCE REQUIREMENTS:

# 1. INSPECT ENTRANCE PAD AND SEDIMENT AREA WEEKLY AND AFTER STORM EVENTS

- RESHAPE PAD AS NEEDED FOR DRAINAGE AND RUNOFF CONTROL.
- RDADS BY BRUSHING OR SWEEPING, FLUSHING SHOULD ONLY BE USED IF THE WATER IS CONVEYED INTO A SEDIMENT ROCK TRAP OR BASIN.



2. WHEN THE CONTRIBUTING DRAINAGE AREA HAS BEEN STABILIZES, REMOVE AND PROPERLY DISP