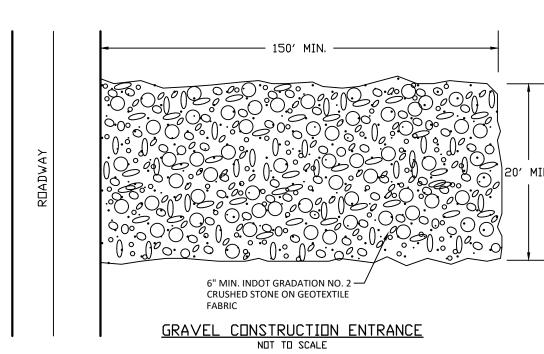

T AND MAKING NEEDED REPAIRS IMMEDIATELY.



- AVOID LOCATING ON STEEP SLOPES OR AT CURVES IN PUBLIC ROADS.
- FOUNDATION AREA, AND GRADE AND CROWN FOR POSITIVE DRAINAGE.
- (RIDGE) WITH 3:1 SIDE SLOPES ACROSS THE FOUNDATION AREA ABOUT 15 ft. FROM
- CONTROL PLAN, LEAVING THE SURFACE SMOOTH AND SLOPED FOR DRAINAGE.
- TEMPURARY GRAVEL CONSTRUCTION ENTRANCE MAINTENANCE REQUIREMENTS:

# 1. INSPECT ENTRANCE PAD AND SEDIMENT AREA WEEKLY AND AFTER STORM EVENTS

- RESHAPE PAD AS NEEDED FOR DRAINAGE AND RUNOFF CONTROL.
- RDADS BY BRUSHING OR SWEEPING, FLUSHING SHOULD ONLY BE USED IF THE WATER IS CONVEYED INTO A SEDIMENT ROCK TRAP OR BASIN.



2. WHEN THE CONTRIBUTING DRAINAGE AREA HAS BEEN STABILIZES, REMOVE AND PROPERLY DISPOSE OF ANY UNSTABLE SEDIMENT.

INLET (<12") PROTECTION DETAIL

NOT TO SCALE



#### TEMPURARY GRAVEL CONSTRUCTION ENTRANCE INSTALLATION REQUIREMENTS:

- REMOVE ALL VEGETATION AND OTHER OBJECTIONABLE MATERIAL FROM THE
- 3. IF SLOPE TOWARDS THE ROAD EXCEEDS 2%, CONSTRUCT A 6-8 in. HIGH WATER BAR
- 4. INSTALL PIPE UNDER THE PAD IF NEEDED TO MAINTAIN PROPER PUBLIC ROAD
- 5. PLACE STONE TO DIMENSIONS AND GRADE SHOWN IN THE EROSION/SEDIMENT
- 6. DIVERT ALL SURFACE RUNDFF AND DRAINAGE FROM THE STONE PAD TO A

- DF HEAVY USE.
- IMMEDIATELY REMOVE MUD AND SEDIMENT TRACKED OR WASHED ONTO PUBLIC

DETAILS

**EROSION CONTROL** 

PERMIT SET

03/17/2021

TAC RESPONSE 1.0

04/15/2021

TAC RESPONSE 2.0

06/09/2021

TAC RESPONSE 3.0

07/26/2021

TAC RESPONSE 4.0

08/30/2021

TAC RESPONSE 5.0

09/21/2021

a

PROJECT NO.: 2020.0113 DRAWN BY: MWJ CHECKED BY: TN



- WELL-GRADED FILTRAT