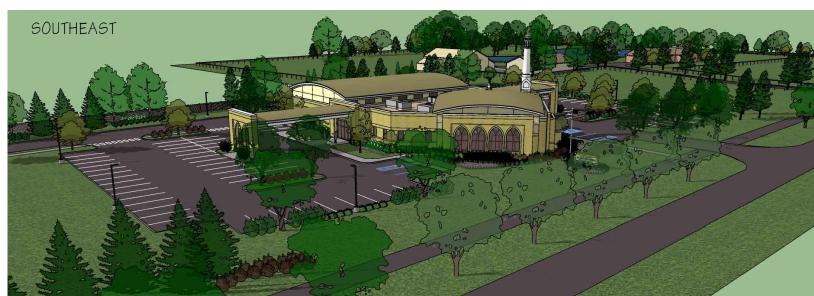

ctor(s) must verify all dimensions in the field. Notify the architect of any discrepancies. "FV" means "field verify". Plus or minus (+/-) indicates dimensions to be adjusted in the field according to the conditions. Verify with the Consultant. Dimensions are to face of masonry, face of stud, centerline of structure, face of concrete, or centerline of opening (or door/window unit).

All drawings, specifications, computer files, reports, field data, notes, and other documents and instruments prepared by the Consultant(s) as instruments of service shall remain the property of the Consultant(s). The Consultant(s) shall retain all common law, stautory and other reserved rights, including the copyright thereto.

#### PERSPECTIVE VIEWS

Not to Scale & for reference only (may not be accurate)









#### PROJECT DESCRIPTION

This project includes the construction of a new religious assembly building for the Al Salam Foundation in Carmel Indiana. The major spaces include a Prayer Hall, Multipurpose Gymnasium, and Classrooms. Occupancy is less than 350 persons based on the Prayer Hall and Crying Room. The Multipurpose Gymnasium, Restrooms, Coat/Shoe Rooms, Office, Sitting Area, and Classrooms are all accessory to the religious assembly use. Site development includes drives to both adjacent streets, parking lot, dumpster enclosure, and paved multiuse paths along each street.

# DRAWING SCHEDULE

Cover Sheet, General Notes, and Life Safety Plans

C1 Civil Title Sheet & General Site Information

2 Existing Topography

C4 NOT USED/

C5 Demolition Plan South C6 Demolition Plan Center