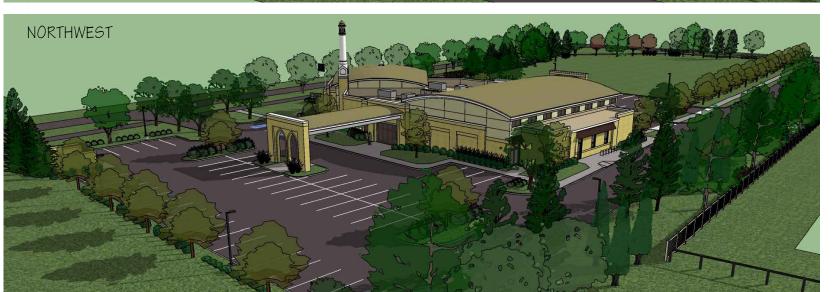

(s) must verify all dimensions in the field. Notify the architect of any discrepancies. "FV" means "field verify". Plus or minus (+/-) indicates dimensions to be adjusted in the field according to the conditions. Verify with the Consultant. Dimensions are to face of masonry, face of stud, centerline of structure, face of concrete, or centerline of opening (or door/window unit).

All drawings, specifications, computer files, reports, field data, notes, and other documents and instruments prepared by the Consultant(s) as instruments of service shall remain the property of the Consultant(s). The Consultant(s) shall retain all common law, stautory and other reserved rights, including the copyright thereto.

#### PERSPECTIVE VIEWS

Not to Scale & for reference only (may not be accurate)









#### PROJECT DESCRIPTION

This project includes the construction of a new religious assembly building for the Al Salam Foundation in Carmel Indiana. The major spaces include a Prayer Hall, Multipurpose Gymnasium, and Classrooms. Occupancy is less than 350 persons based on the Prayer Hall and Crying Room. The Multipurpose Gymnasium, Restrooms, Coat/Shoe Rooms, Office, Sitting Area, and Classrooms are all accessory to the religious assembly use. Site development includes drives to both adjacent streets, parking lot, dumpster enclosure, and paved multiuse paths along each street.

# DRAWING SCHEDULE

Cover Sheet, General Notes, and Life Safety Plans

C1 Civil Title Sheet & General Site Information

2 Existing Topography

C4 NOT USED/

C5 Demolition Plan South C6 Demolition Plan Center

C7 D