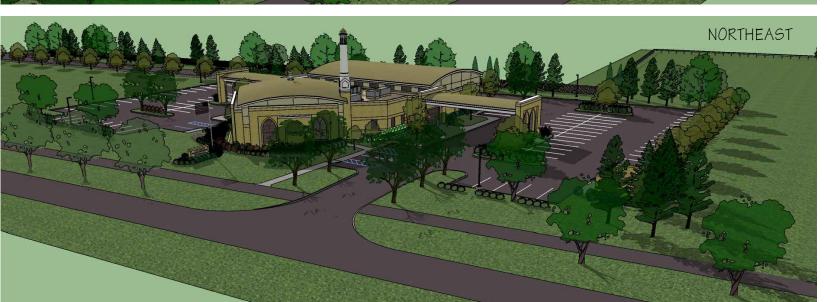

or(s) must verify all dimensions in the field. Notify the architect of any discrepancies. "FV" means "field verify". Plus or minus (+/-) indicates dimensions to be adjusted in the field according to the conditions. Verify with the Consultant. Dimensions are to face of masonry, face of stud, centerline of structure, face of concrete, or centerline of opening (or door/window unit).

All drawings, specifications, computer files, reports, field data, notes, and other documents and instruments prepared by the Consultant(s) as instruments of service shall remain the property of the Consultant(s). The Consultant(s) shall retain all common law, stautory and other reserved rights, including the copyright thereto.

#### PERSPECTIVE VIEWS

Not to Scale & for reference only (may not be accurate)









#### PROJECT DESCRIPTION

This project includes the construction of a new religious assembly building for the Al Salam Foundation in Carmel Indiana. The major spaces include a Prayer Hall, Multipurpose Gymnasium, and Classrooms. Occupancy is less than 350 persons based on the Prayer Hall and Crying Room. The Multipurpose Gymnasium, Restrooms, Coat/Shoe Rooms, Office, Sitting Area, and Classrooms are all accessory to the religious assembly use. Site development includes drives to both adjacent streets, parking lot, dumpster enclosure, and paved multiuse paths along each street.

# DRAWING SCHEDULE

Cover Sheet, General Notes, and Life Safety Plans

C1 Civil Title Sheet & General Site Information

2 Existing Topography

C4 NOT USED/

C5 Demolition Plan South C6 Demolition Plan Center

C7