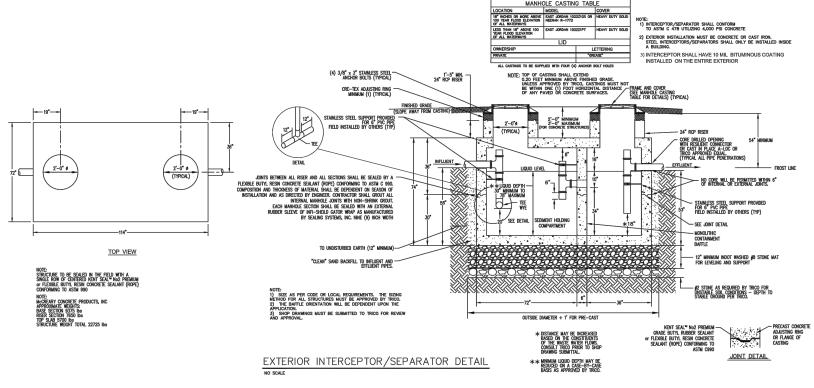

TAC RESPONSE 4.0 08/30/2021

TAC RESPONSE 3.0

09/21/2021 TAC RESPONSE 6.0 10/07/2021

TAC RESPONSE 5.0

**ELEVATION 912.83 EMERGENCY** 

**ELEVATION 912.59** 

A MAGNAIL WITH WASHER STAMPED "TSC CPT" FOUND AT THE END OF AN ASPHALT PATH, ALSO ±335 FEET WEST OF THE CENTERLINE OF SHELBORNE ROAD, ALSO ±25 FEET NORTH OF THE CENTERLINE OF 141ST STREET.

C23

FLOOD ROUTING CENTER



PROJECT NO.: 2020.0113 DRAWN BY: MWJ CHECKED BY: TMJ













WERIDUS

6280 N. Shadeland Avenue, Suite A
Indianapolis, IN 46220
Phone: (317) 598-6647 | www.theveridusgroup.com

ISLAMIC LIFE CENT

TAC RESPONSE 3.0 07/26/2021 TAC RESPONSE 4.0 08/30/2021

PERMIT SET

03/17/2021

TAC RESPONSE 1.0 04/15/2021

TAC RESPONSE 2.0 06/09/2021

TAC RESPONSE 5.0 09/21/2021 TAC RESPONSE 6.0

10/07/2021

UTILITY DETAILS













NGINE

04/15/2021

TAC RESPONSE 2.0
06/09/2021

TAC RESPONSE 3.0
07/26/2021

TAC RESPONSE 4.0
08/30/2021

TAC RESPONSE 5.0

PERMIT SET

03/17/2021

TAC RESPONSE 1.0

09/21/2021

TAC RESPONSE 6.0
10/07/2021

UTILITY DETAILS



BOUNDARY AND TOPOGRAPHIC SURVEY INFORMATION PROVIDED BY CENTRAL STATES CONSULTING, LLC. PROJECT NUMBER 20-043, DATED 06/07/2020.

#### **GENERAL NOTES**

- LAND ALTERATIONS WHICH STRIPS THE LAND OF VEGETATION, INCLUDING REGRADING, SHALL BE DONE IN A WAY THAT WILL
- CONTRACTOR SHALL COMPLY WITH ALL STATE AND LOCAL ORDINANCES THAT APPLY.
- 3. THIS PLAN SHALL NOT BE CONSIDERED ALL INCLUSIVE AS THE CONTRACTOR SHALL TAKE ALL NECESSARY PRECAUTIONS TO

PREVENT SOIL SEDIMENT FROM LEAVING THE SITE.

- 4. ADDITIONAL EROSION AND SEDIMENT CONTROL MEASURES SHALL BE INSTALL