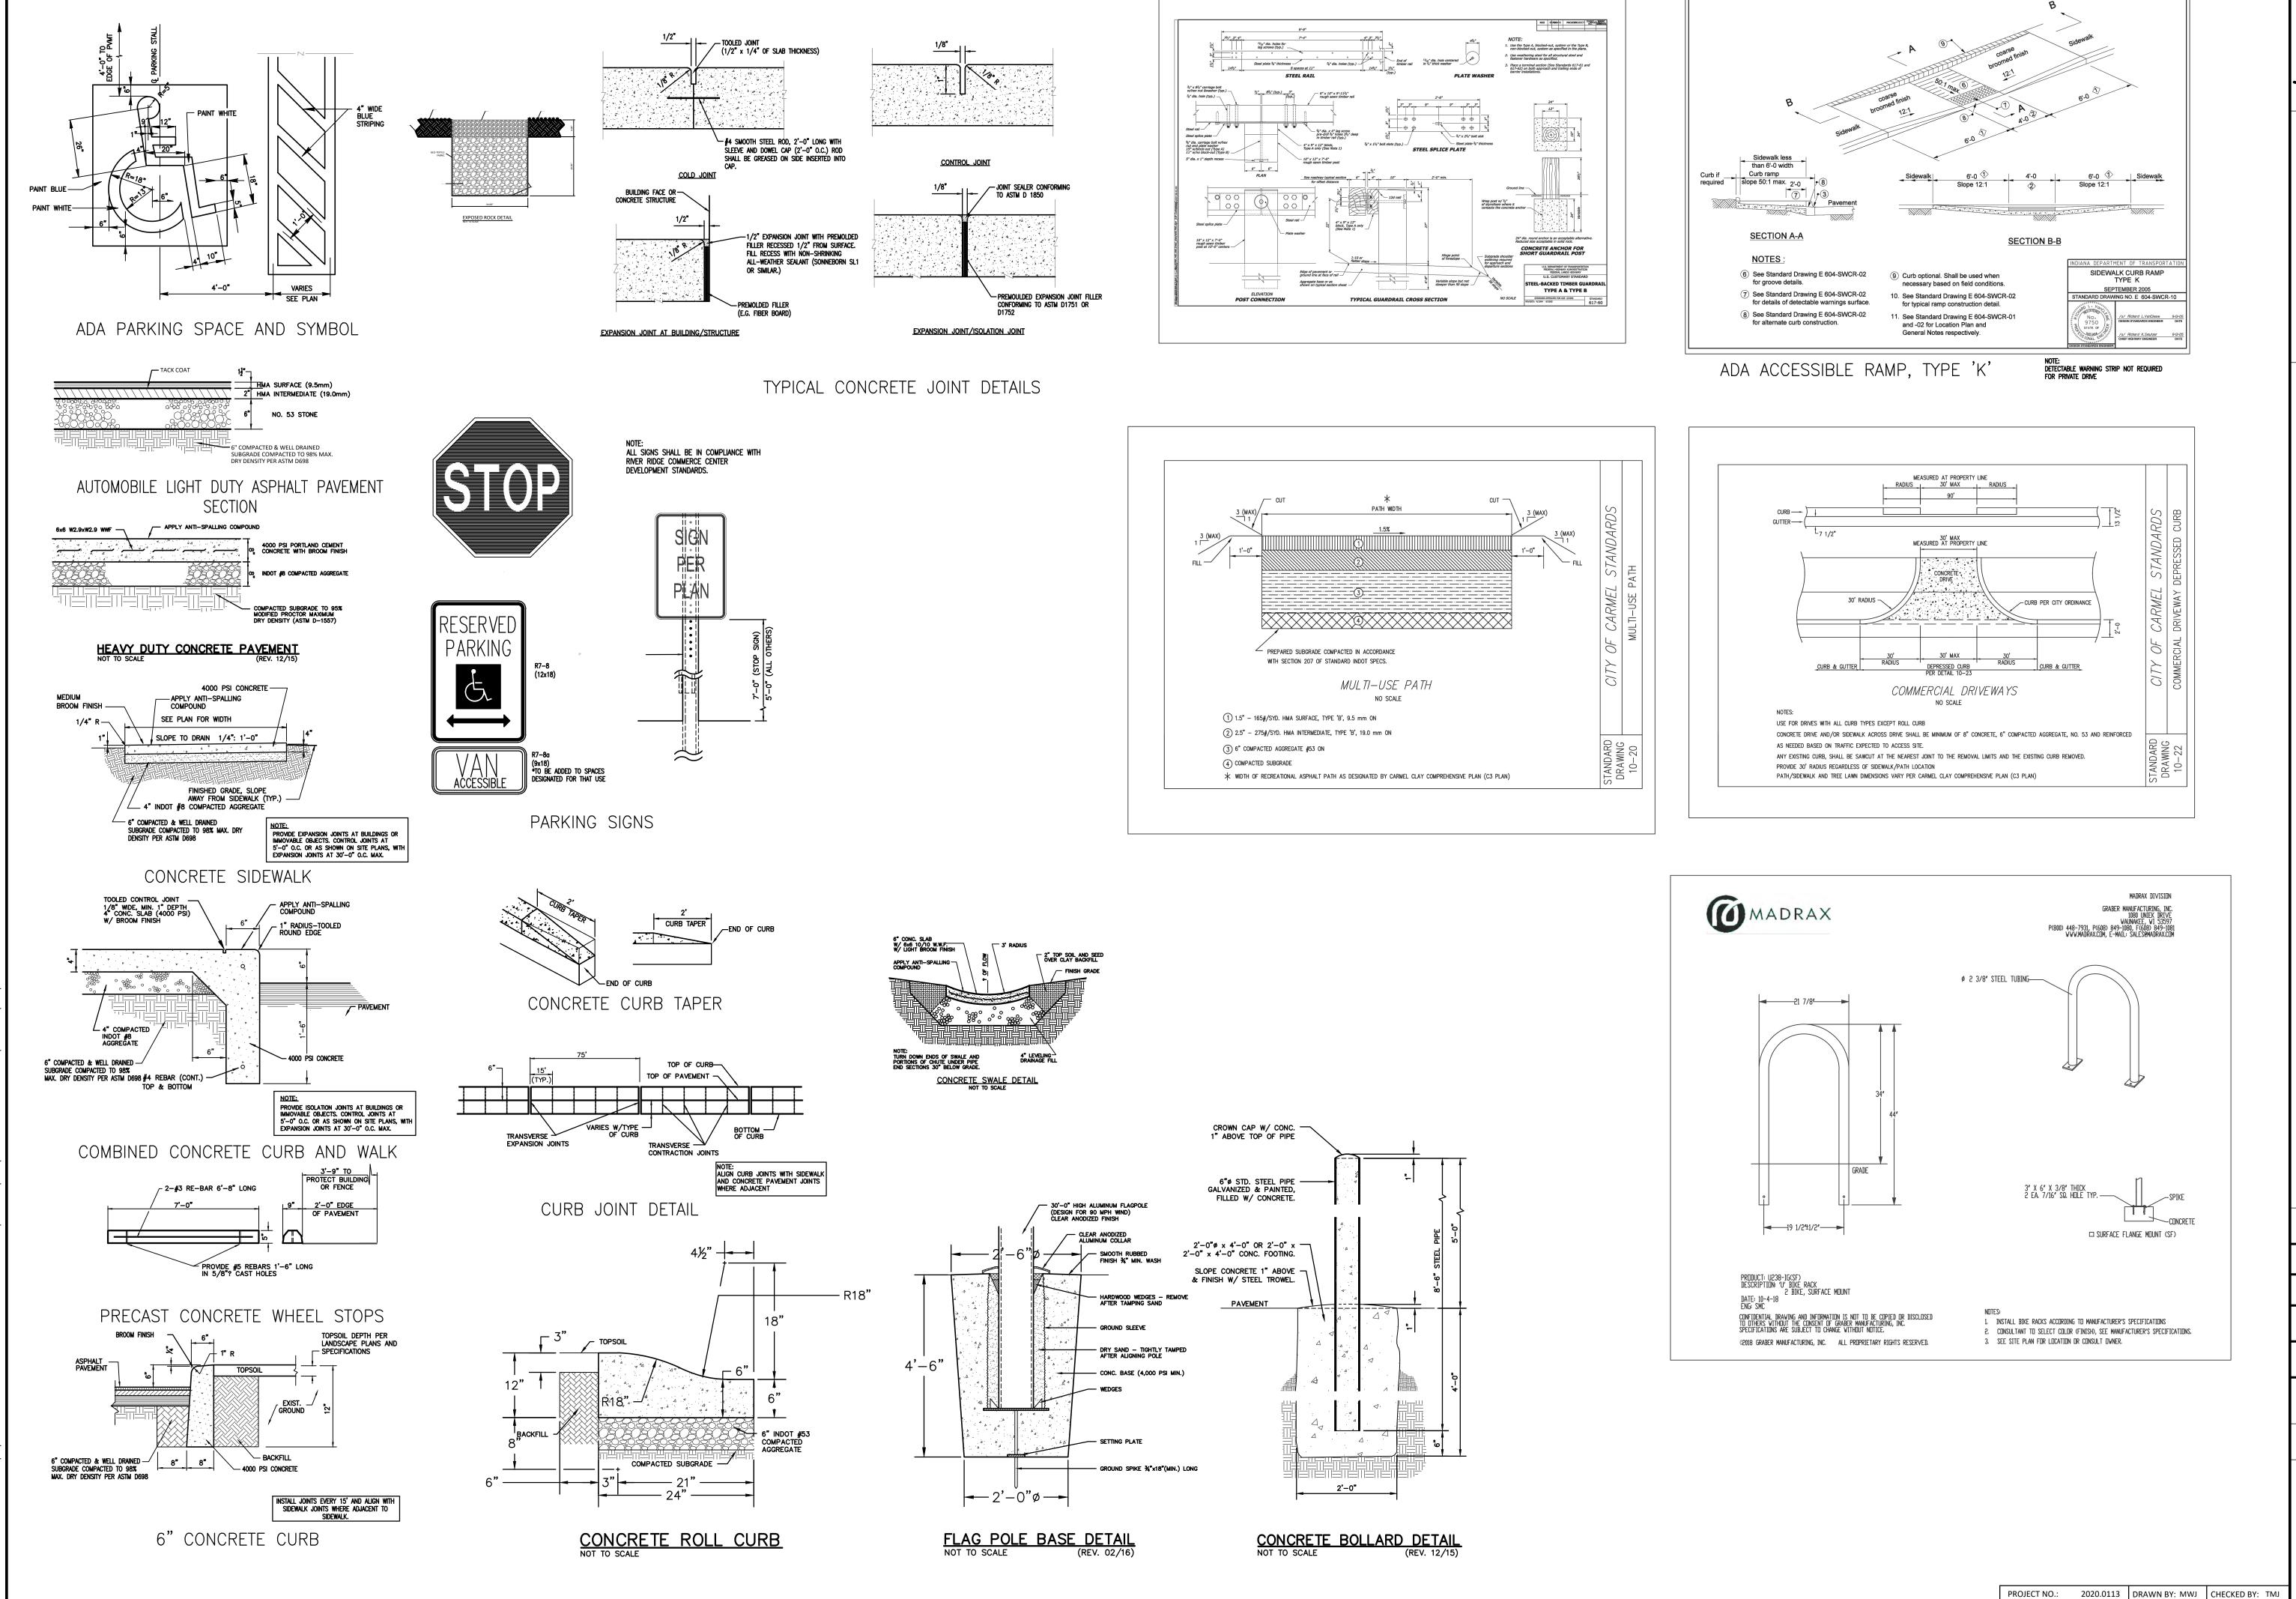

#### LIFE SAFETY LEGEND

→ Line & direction of travel distance Exit sign location (coord. w/reflected ceiling & electrical/light fixture plans) Egress Capacity (over width divided by

#### LIFE SAFETY NOTES

All means of egress shall be Accessible.

All exits shall have paved paths to the public right-of-way.

Maximum allowable exit access travel distance is 250 feet for a fully sprinklered building per 2015 IBC, Table 1017.2.

Fire alarm detection and notification system will be provided in accordance with International Building Code, Indiana Building Code and NFPA-72

Smoke detection with shut down of mechanical systems will be provided.

Audio/visual notification devices will be provided throughout the facility.

#### PROJECT & CODE INFORMATION

Contractors shall construct this project in compliance with all applicable codes adopted & amended by the State of Indiana based on the International Building Code (IBC) & the City of Carmel including: 2014 Indiana Building Code (2012 IBC with Indiana amendments) Accessibile & Usable Buildings & Facilities ANSI ICC 117.1-2009 2012 Indiana Plumbing Code (2006 IPC with Indiana amendments) 2009 Indiana Electrical Code (2008 NEC with Indiana amendments) 2014 Indiana Mechanical Code (2012 IMC with Indiana amendments) 2010 Indiana Energy Conservation Code (ASHRAE 90.1, 2007 ammend.) Automated People Mover, Parts 1-3 ANSI/ASCE/T & DI 21-08 ammend. 2014 Indiana Fire Code (2012 International Fire Code) A-3 Religious Assembly

| Type of Construction:<br>Structural Risk (IBC Table 1604.5):<br>Sprinkler System: | 2B Unprotecte<br>Category III (3<br>Fully Sprinkle |
|-----------------------------------------------------------------------------------|----------------------------------------------------|
| GROSS BUILDING AREAS                                                              |                                                    |
| Upper Level<br>Lower Level                                                        | 13,640 S<br>5,925 S                                |
| Total Gross Finished Area                                                         | 19,565 8                                           |
| Net Prayer Areas (Prayer Hall & Crying Room):                                     | 2,439 8                                            |

#### PLUMBING FIXTURE CALCULATIONS

Calculated Occupant Load:

Male Lavatories

Female Lavatories

Total Lavatories

Service (Mop) Sinks

Family Restroom Lavatories

Drinking Fountains (Water Coolers)

Due to religious & cultural reasons, Muslim men do not use urinals. No water closet substitutions have been considered (2006 IPC 419.2). Calculations per IBC Table 2902.1 (A-3 Religious Place of Worship) & Calc. Occupant Load of 350 persons Male Water Closets 175/150 = 2175/75 = 3Female Water Closets Family Restroom Water Closets Total Water Closets

175/200 = 1

175/200 = 1

350/1000 = 1

# FIRE EXTINGUISHER TYPES

• FE-ABC - Standard ABC (Throughout Building) Multipurpose Dry-Chemical Type: UL-Rated 2.5 Gal. (9.5 L) nominal capacity, with monoammonium phosphate-based dry chemical in manufacturer's standard enameled container. (In accordance with NFPA 10, Standard for Portable Fire Extinguishers)

● FE-K - Type K (Kitchen) Wet-Chemical Type: UL-Rated 2-A:1-B:C:K, 2.5 Gal. (9.5 L) nominal capacity, with potassium acetate based chemical in stainless-steel container; with pressure-indicating gauge. (In accordance with NFPA 10, Standard for Portable Fire Extinguishers)