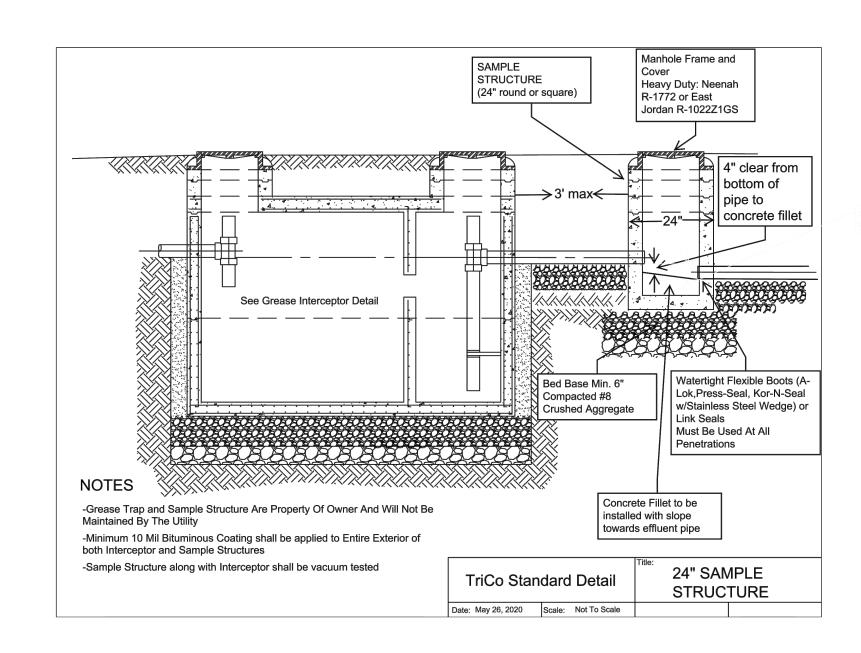

21

TAC RESPONSE 4.0 08/30/2021

TAC RESPONSE 3.0

09/21/2021 TAC RESPONSE 6.0 10/07/2021

TAC RESPONSE 5.0

**ELEVATION 912.83 EMERGENCY** 

**ELEVATION 912.59** 

A MAGNAIL WITH WASHER STAMPED "TSC CPT" FOUND AT THE END OF AN ASPHALT PATH, ALSO ±335 FEET WEST OF THE CENTERLINE OF SHELBORNE ROAD, ALSO ±25 FEET NORTH OF THE CENTERLINE OF 141ST STREET.

C23

FLOOD ROUTING CENTER



PROJECT NO.: 2020.0113 DRAWN BY: MWJ CHECKED BY: TMJ













WERIDUS

6280 N. Shadeland Avenue, Suite A
Indianapolis, IN 46220
Phone: (317) 598-6647 | www.theveridusgroup.com

ISLAMIC LIFE CENT

TAC RESPONSE 3.0 07/26/2021 TAC RESPONSE 4.0 08/30/2021

PERMIT SET

03/17/2021

TAC RESPONSE 1.0 04/15/2021

TAC RESPONSE 2.0 06/09/2021

TAC RESPONSE 5.0 09/21/2021 TAC RESPONSE 6.0

10/07/2021

UTILITY DETAILS













NGINE

04/15/2021

TAC RESPONSE 2.0
06/09/2021

TAC RESPONSE 3.0
07/26/2021

TAC RESPONSE 4.0
08/30/2021

TAC RESPONSE 5.0

PERMIT SET

03/17/2021

TAC RESPONSE 1.0

09/21/2021

TAC RESPONSE 6.0
10/07/2021

UTILITY DETAILS



BOUNDARY AND TOPOGRAPHIC SURVEY INFORMATION PROVIDED BY CENTRAL STATES CONSULTING, LLC. PROJECT NUMBER 20-043, DATED 06/07/2020.

#### **GENERAL NOTES**

- LAND ALTERATIONS WHICH STRIPS THE LAND OF VEGETATION, INCLUDING REGRADING, SHALL BE DONE IN A WAY THAT WILL
- CONTRACTOR SHALL COMPLY WITH ALL STATE AND LOCAL ORDINANCES THAT APPLY.
- 3. THIS PLAN SHALL NOT BE CONSIDERED ALL INCLUSIVE AS THE CONTRACTOR SHALL TAKE ALL NECESSARY PRECAUTIONS TO

PREVENT SOIL SEDIMENT FROM LEAVING THE SITE.

- 4. ADDITIONAL EROSION AND SEDIMENT CONTROL MEASURES SHALL BE INSTA