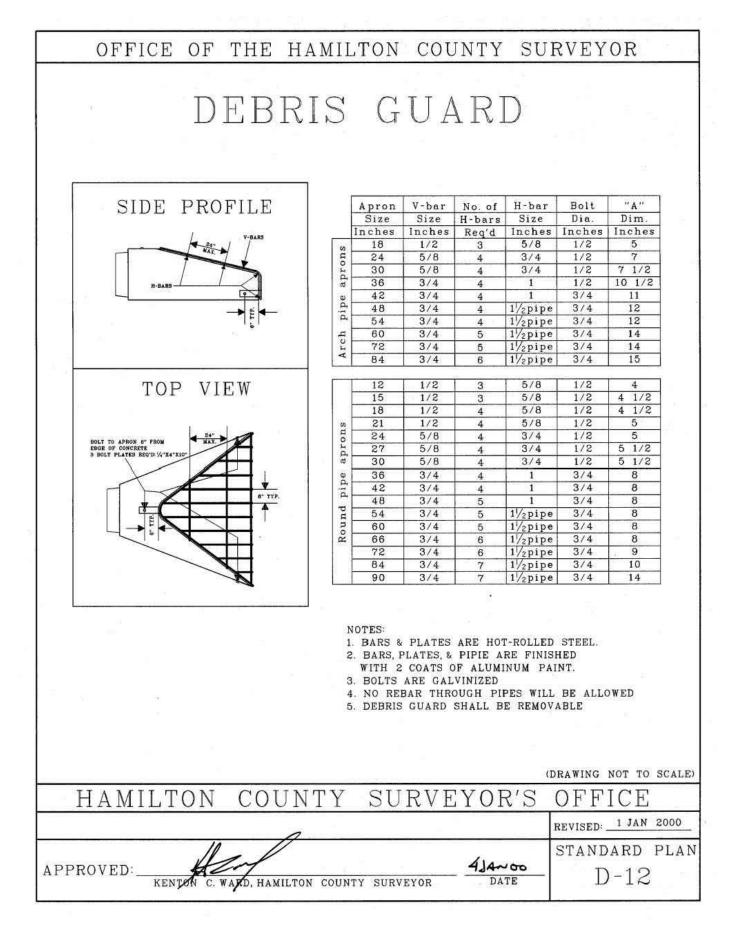

------------|
| VCP  | vitrified clay pipe            |
| RCP  | reinforced concrete pipe       |
| PVC  | polyethylene coated pipe       |
| HDPE | high—density polyethylene pipe |
| ( DI | ductile iron pipe              |
|      |                                |

PERMIT SET 03/17/2021 TAC RESPONSE 1.0 04/15/2021 TAC RESPONSE 2.0 06/09/2021

07/26/2021

TAC RESPONSE 4.0 08/30/2021

TAC RESPONSE 3.0

09/21/2021 TAC RESPONSE 6.0 10/07/2021

TAC RESPONSE 5.0

**ELEVATION 912.83 EMERGENCY** 

**ELEVATION 912.59** 

A MAGNAIL WITH WASHER STAMPED "TSC CPT" FOUND AT THE END OF AN ASPHALT PATH, ALSO ±335 FEET WEST OF THE CENTERLINE OF SHELBORNE ROAD, ALSO ±25 FEET NORTH OF THE CENTERLINE OF 141ST STREET.

C23

FLOOD ROUTING CENTER



PROJECT NO.: 2020.0113 DRAWN BY: MWJ CHECKED BY: TMJ













WERIDUS

6280 N. Shadeland Avenue, Suite A
Indianapolis, IN 46220
Phone: (317) 598-6647 | www.theveridusgroup.com

ISLAMIC LIFE CENT

TAC RESPONSE 3.0 07/26/2021 TAC RESPONSE 4.0 08/30/2021

PERMIT SET

03/17/2021

TAC RESPONSE 1.0 04/15/2021

TAC RESPONSE 2.0 06/09/2021

TAC RESPONSE 5.0 09/21/2021 TAC RESPONSE 6.0

10/07/2021

UTILITY DETAILS













NGINE

04/15/2021

TAC RESPONSE 2.0
06/09/2021

TAC RESPONSE 3.0
07/26/2021

TAC RESPONSE 4.0
08/30/2021

TAC RESPONSE 5.0

PERMIT SET

03/17/2021

TAC RESPONSE 1.0

09/21/2021

TAC RESPONSE 6.0
10/07/2021

UTILITY DETAILS



BOUNDARY AND TOPOGRAPHIC SURVEY INFORMATION PROVIDED BY CENTRAL STATES CONSULTING, LLC. PROJECT NUMBER 20-043, DATED 06/07/2020.

#### **GENERAL NOTES**

- LAND ALTERATIONS WHICH STRIPS THE LAND OF VEGETATION,