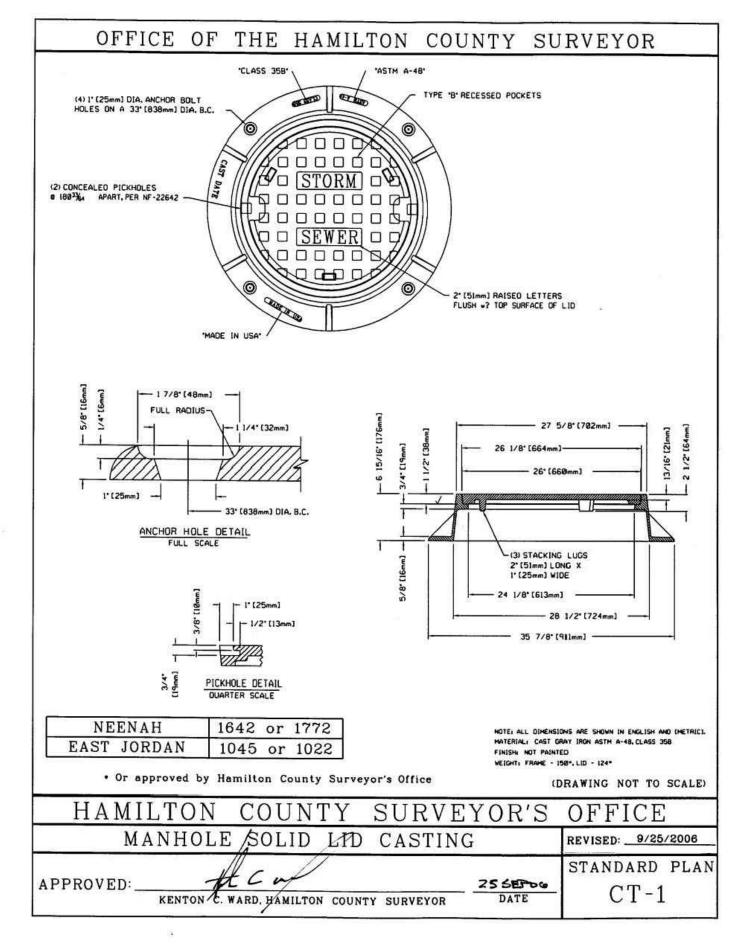

--------------------|
| VCP  | vitrified clay pipe            |
| RCP  | reinforced concrete pipe       |
| PVC  | polyethylene coated pipe       |
| HDPE | high—density polyethylene pipe |
| ( DI | ductile iron pipe              |
|      |                                |

PERMIT SET 03/17/2021 TAC RESPONSE 1.0 04/15/2021 TAC RESPONSE 2.0 06/09/2021

07/26/2021

TAC RESPONSE 4.0 08/30/2021

TAC RESPONSE 3.0

09/21/2021 TAC RESPONSE 6.0 10/07/2021

TAC RESPONSE 5.0

**ELEVATION 912.83 EMERGENCY** 

**ELEVATION 912.59** 

A MAGNAIL WITH WASHER STAMPED "TSC CPT" FOUND AT THE END OF AN ASPHALT PATH, ALSO ±335 FEET WEST OF THE CENTERLINE OF SHELBORNE ROAD, ALSO ±25 FEET NORTH OF THE CENTERLINE OF 141ST STREET.

C23

FLOOD ROUTING CENTER



PROJECT NO.: 2020.0113 DRAWN BY: MWJ CHECKED BY: TMJ













WERIDUS

6280 N. Shadeland Avenue, Suite A
Indianapolis, IN 46220
Phone: (317) 598-6647 | www.theveridusgroup.com

ISLAMIC LIFE CENT

TAC RESPONSE 3.0 07/26/2021 TAC RESPONSE 4.0 08/30/2021

PERMIT SET

03/17/2021

TAC RESPONSE 1.0 04/15/2021

TAC RESPONSE 2.0 06/09/2021

TAC RESPONSE 5.0 09/21/2021 TAC RESPONSE 6.0

10/07/2021

UTILITY DETAILS













NGINE

04/15/2021

TAC RESPONSE 2.0
06/09/2021

TAC RESPONSE 3.0
07/26/2021

TAC RESPONSE 4.0
08/30/2021

TAC RESPONSE 5.0

PERMIT SET

03/17/2021

TAC RESPONSE 1.0

09/21/2021

TAC RESPONSE 6.0
10/07/2021

UTILITY DETAILS



BOUNDARY AND TOPOGRAPHIC SURVEY INFORMATION PROVIDED BY CENTRAL STATES CONSULTING, LLC. PROJECT NUMBER 20-043, DATED 06/07/2020.

#### **GENERAL NOTES**

- LAND ALTERATIONS WHICH STRIPS THE LAND OF VEGE