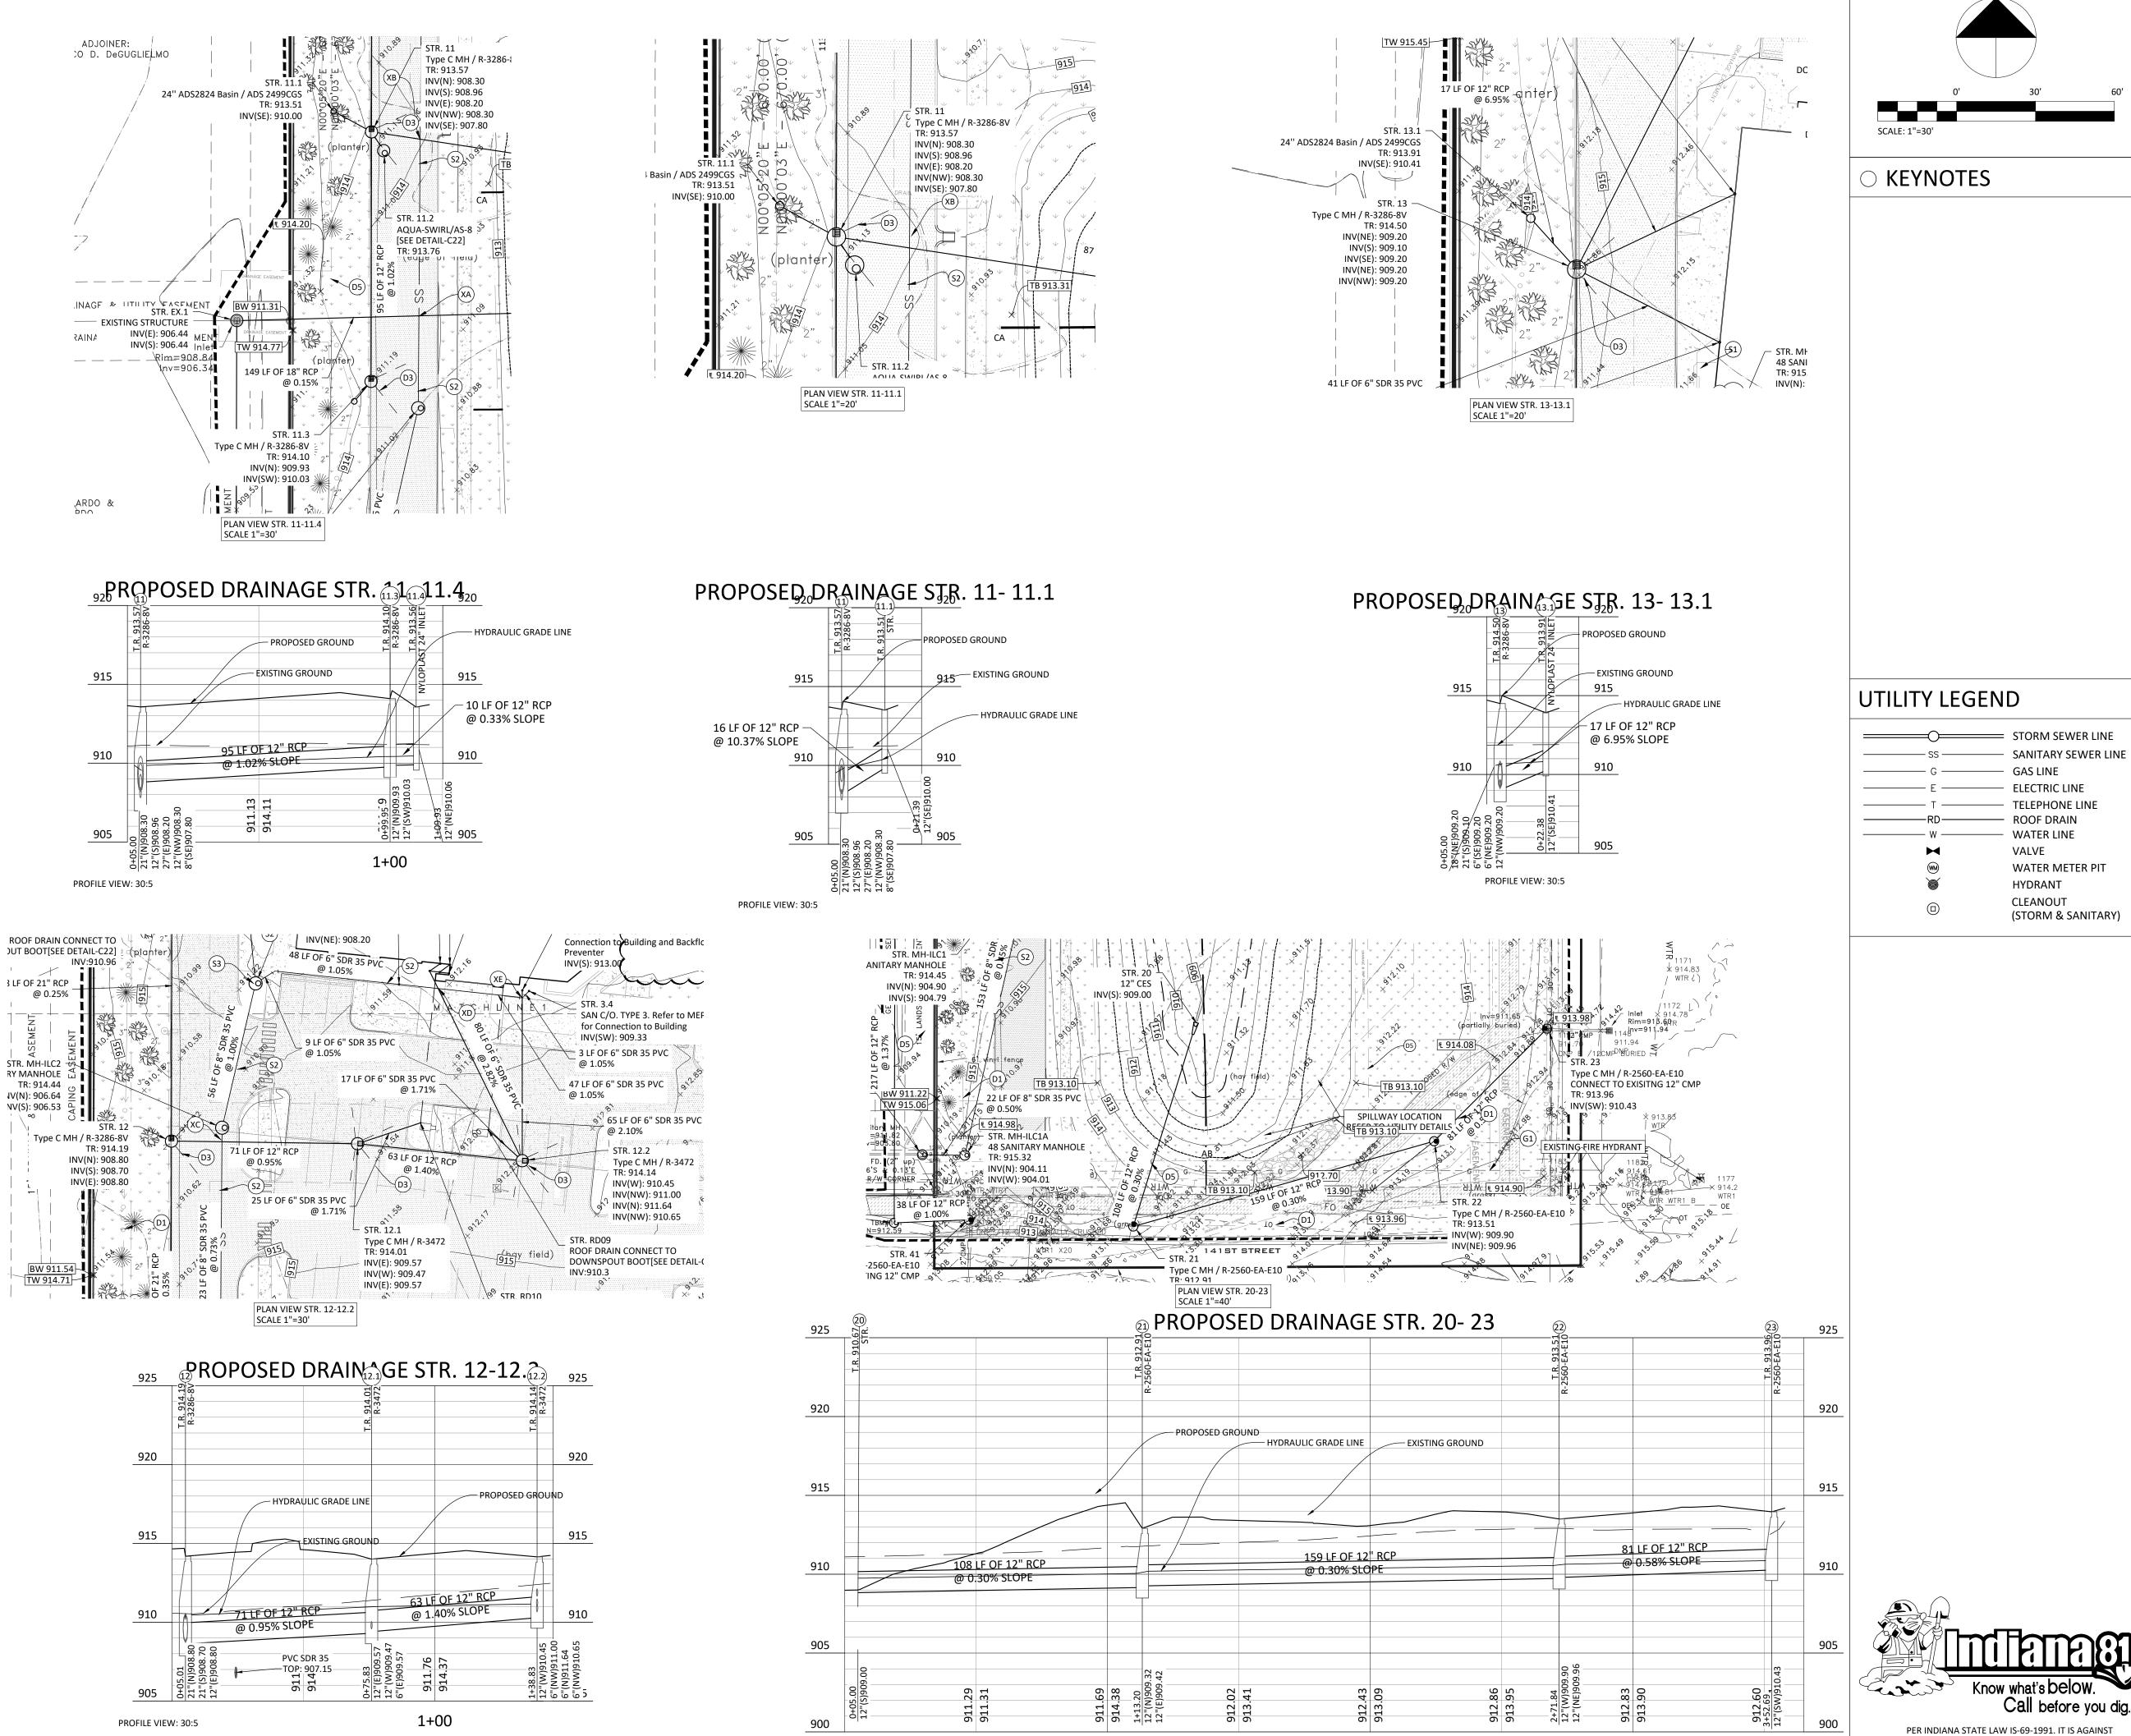

AST OF THE CENTERLINE OF SHELBORNE ROAD, ALSO  $\pm 760$  FEET NORTH OF THE CENTERLINE OF 141ST

**BENCHMARK DATA** 

CSC TBM #156

ELEVATION 912.59

**ELEVATION 910.53 (NAVD 88)** 

A DNR TABLET FOUND IN TOP OF THE CONCRETE POST 15.3 FEET EAST OF

A MAGNAIL WITH WASHER STAMPED "TSC CPT" FOUND AT THE END OF AN ASPHALT PATH, ALSO ±335 FEET WEST OF THE CENTERLINE OF SHELBORNE ROAD, ALSO ±25 FEET NORTH OF THE CENTERLINE OF 141ST STREET.

PROJECT NO.: 2020.0113 DRAWN BY: MWJ CHECKED BY: TMJ

Call before you dig.



PER INDIANA STATE LAW IS-69-1991. IT IS AGAINST THE LAW TO EXCAVATE WITHOUT NOTIFYING THE UNDERGROUND LOCATION SERVICE TWO (2) WORKING DAYS BEFORE COMMENCING WORK.

**UTILITY PROFILES** 

920

915

905

900

PROFILE VIEW: 30:5

HYDRAULIC GRADE LINE

87 LF OF 27" RCP

@ 0.30% SLOPE



1+00

PROFILE VIEW: 30:5

2+00

3+00



— ELECTRIC LINE - TELEPHONE LINE

**ROOF DRAIN** 

WATER LINE

WATER METER PIT

(STORM & SANITARY)

VALVE

**HYDRANT** CLEANOUT

#### **KEYNOTES**

BOUNDARY AND TOPOGRAPHIC SURVEY INFORMATION PROVIDED BY CENTRAL STATES CONSULTING, LLC. PROJECT NUMBER 20-043, DATED 06/07/2020.

#### **GENERAL NOTES**

- IT SHALL BE THE SUBCONTRACTOR'S RESPONSIBILITY TO VERIFY ALL EXISTING UTILITIES AND CONDITIONS PERTAINING TO THE PHASE OF WORK. IT SHALL ALSO BE THE SUBCONTRACTOR'S RESPONSIBILITY TO CONTACT THE OWNERS OF THE VARIOUS UTILITIES FOR PROPER STAKE LOCATION OF EACH UTILITY BEFORE WORK IS STARTED. EACH SUBCONTRACTOR SHALL NOTIFY THE OWNER AND ENGINEER OF ANY CHANGES, OMISSIONS, OR ERRORS FOUND ON THESE PLANS OR IN FIELD BEFORE WORK IS STARTED OR RESUMED.
-