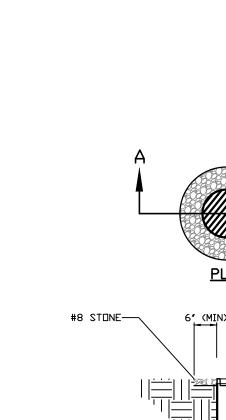

GROUND

BINDINGS FOR STRAW BALES TO BE PI ACED PARALLEL TO GROUND

CATCH-ALL DETAIL



MAINTENANCE: INSPECT THE STRUCTURE AFTER EACH STORM EVENT, REMOVING SEDIMENT AND MAKING NEEDED REPAIRS IMMEDIATELY.



- AVOID LOCATING ON STEEP SLOPES OR AT CURVES IN PUBLIC ROADS.
- FOUNDATION AREA, AND GRADE AND CROWN FOR POSITIVE DRAINAGE.
- (RIDGE) WITH 3:1 SIDE SLOPES ACROSS THE FOUNDATION AREA ABOUT 15 ft. FROM
- CONTROL PLAN, LEAVING THE SURFACE SMOOTH AND SLOPED FOR DRAINAGE.
- TEMPURARY GRAVEL CONSTRUCTION ENTRANCE MAINTENANCE REQUIREMENTS:

# 1. INSPECT ENTRANCE PAD AND SEDIMENT AREA WEEKLY AND AFTER STORM EVENTS

- RESHAPE PAD AS NEEDED FOR DRAINAGE AND RUNOFF CONTROL.
- RDADS BY BRUSHING OR SWEEPING, FLUSHING SHOULD ONLY BE USED IF THE WATER IS CONVEYED INTO A SEDIMENT ROCK TRAP OR BASIN.



2. WHEN THE CONTRIBUTING DRAINAGE AREA HAS BEEN STABILIZES, REMOVE AND PROPERLY DISPOSE OF ANY UNSTABLE SEDIMENT.

INLET (<12") PROTECTION DETAIL

NOT TO SCALE



#### TEMPURARY GRAVEL CONSTRUCTION ENTRANCE INSTALLATION REQUIREMENTS:

- REMOVE ALL VEGETATION AND OTHER OBJECTIONABLE MATERIAL FROM THE
- 3. IF SLOPE TOWARDS THE ROAD EXCEEDS 2%, CONSTRUCT A 6-8 in. HIGH WATER BAR
- 4. INSTALL PIPE UNDER THE PAD IF NEEDED TO MAINTAIN PROPER PUBLIC ROAD
- 5. PLACE STONE TO DIMENSIONS AND GRADE SHOWN IN THE EROSION/SEDIMENT
- 6. DIVERT ALL SURFACE RUNDFF AND DRAINAGE FROM THE STONE PAD TO A

- DF HEAVY USE.
- IMMEDIATELY REMOVE MUD AND SEDIMENT TRACKED OR WASHED ONTO PUBLIC

DETAILS

**EROSION CONTROL** 

PERMIT SET

03/17/2021

TAC RESPONSE 1.0

04/15/2021

TAC RESPONSE 2.0

06/09/2021

TAC RE