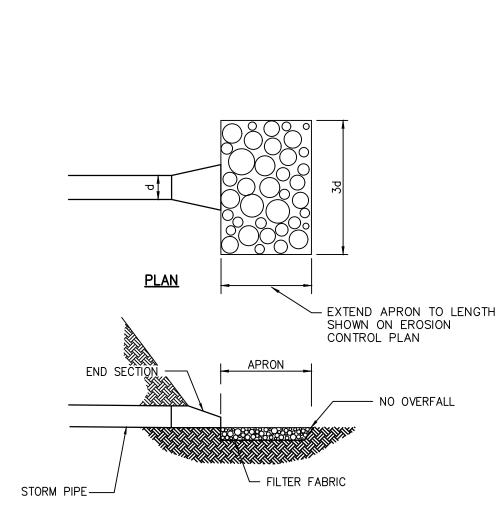

DETAIL

NOT TO SCALE



#### TEMPURARY GRAVEL CONSTRUCTION ENTRANCE INSTALLATION REQUIREMENTS:

- REMOVE ALL VEGETATION AND OTHER OBJECTIONABLE MATERIAL FROM THE
- 3. IF SLOPE TOWARDS THE ROAD EXCEEDS 2%, CONSTRUCT A 6-8 in. HIGH WATER BAR
- 4. INSTALL PIPE UNDER THE PAD IF NEEDED TO MAINTAIN PROPER PUBLIC ROAD
- 5. PLACE STONE TO DIMENSIONS AND GRADE SHOWN IN THE EROSION/SEDIMENT
- 6. DIVERT ALL SURFACE RUNDFF AND DRAINAGE FROM THE STONE PAD TO A

- DF HEAVY USE.
- IMMEDIATELY REMOVE MUD AND SEDIMENT TRACKED OR WASHED ONTO PUBLIC

DETAILS

**EROSION CONTROL** 

PERMIT SET

03/17/2021

TAC RESPONSE 1.0

04/15/2021

TAC RESPONSE 2.0

06/09/2021

TAC RESPONSE 3.0

07/26/2021

TAC RESPONSE 4.0

08/30/2021

TAC RESPONSE 5.0

09/21/2021

a

PROJECT NO.: 2020.0113 DRAWN BY: MWJ CHECKED BY: TN



- WELL-GRADED FILTRATION OR GRAVEL FILTER LAYER AT LEAST 6 IN. THICK 2. STONE SHALL BE HARD, ANGULAR, AND HIGHLY WEATHER-RESISTANT RIPRAP STONE
- 3. MAKE SURE THE TOP OF THE RIPRAP APRON IS LEVEL WITH OR SLIGHTLY BELOW THE RECEIVING STREAM. (RIPRAP SHOULD NOT RESTRICT THE CHANNEL OR PRODUCE



EXTEND APRON TO LENGTH

1. FOUNDATION SHALL BE GEOTEXTILE FABRIC FOR STABILIZATION AND

AT A THICKNESS OF 12 IN. MINIMUM OR TWO TIMES THE STONE DIAMETER, WHICHEVER

2 WOOD OR -METAL STAKES (TYP) PER BALE

- SIGN TO INDICATE

LOCAL STANDARDS

THE LOCATION OF

PLAN THE CONCRETE WASH AREA – POLYETHYLENE LINING - 10 MIL THICK STAKED LINING TO EXTEND OVER THE BALES WITH STRAW BALE METAL PINS OR STAPLES TO SECURE THE

POLYETHYLENE TO THE STRAW BALES COMPACTED SOIL -TO PREVENT PIPING

WASHOUT AREA LENGTH