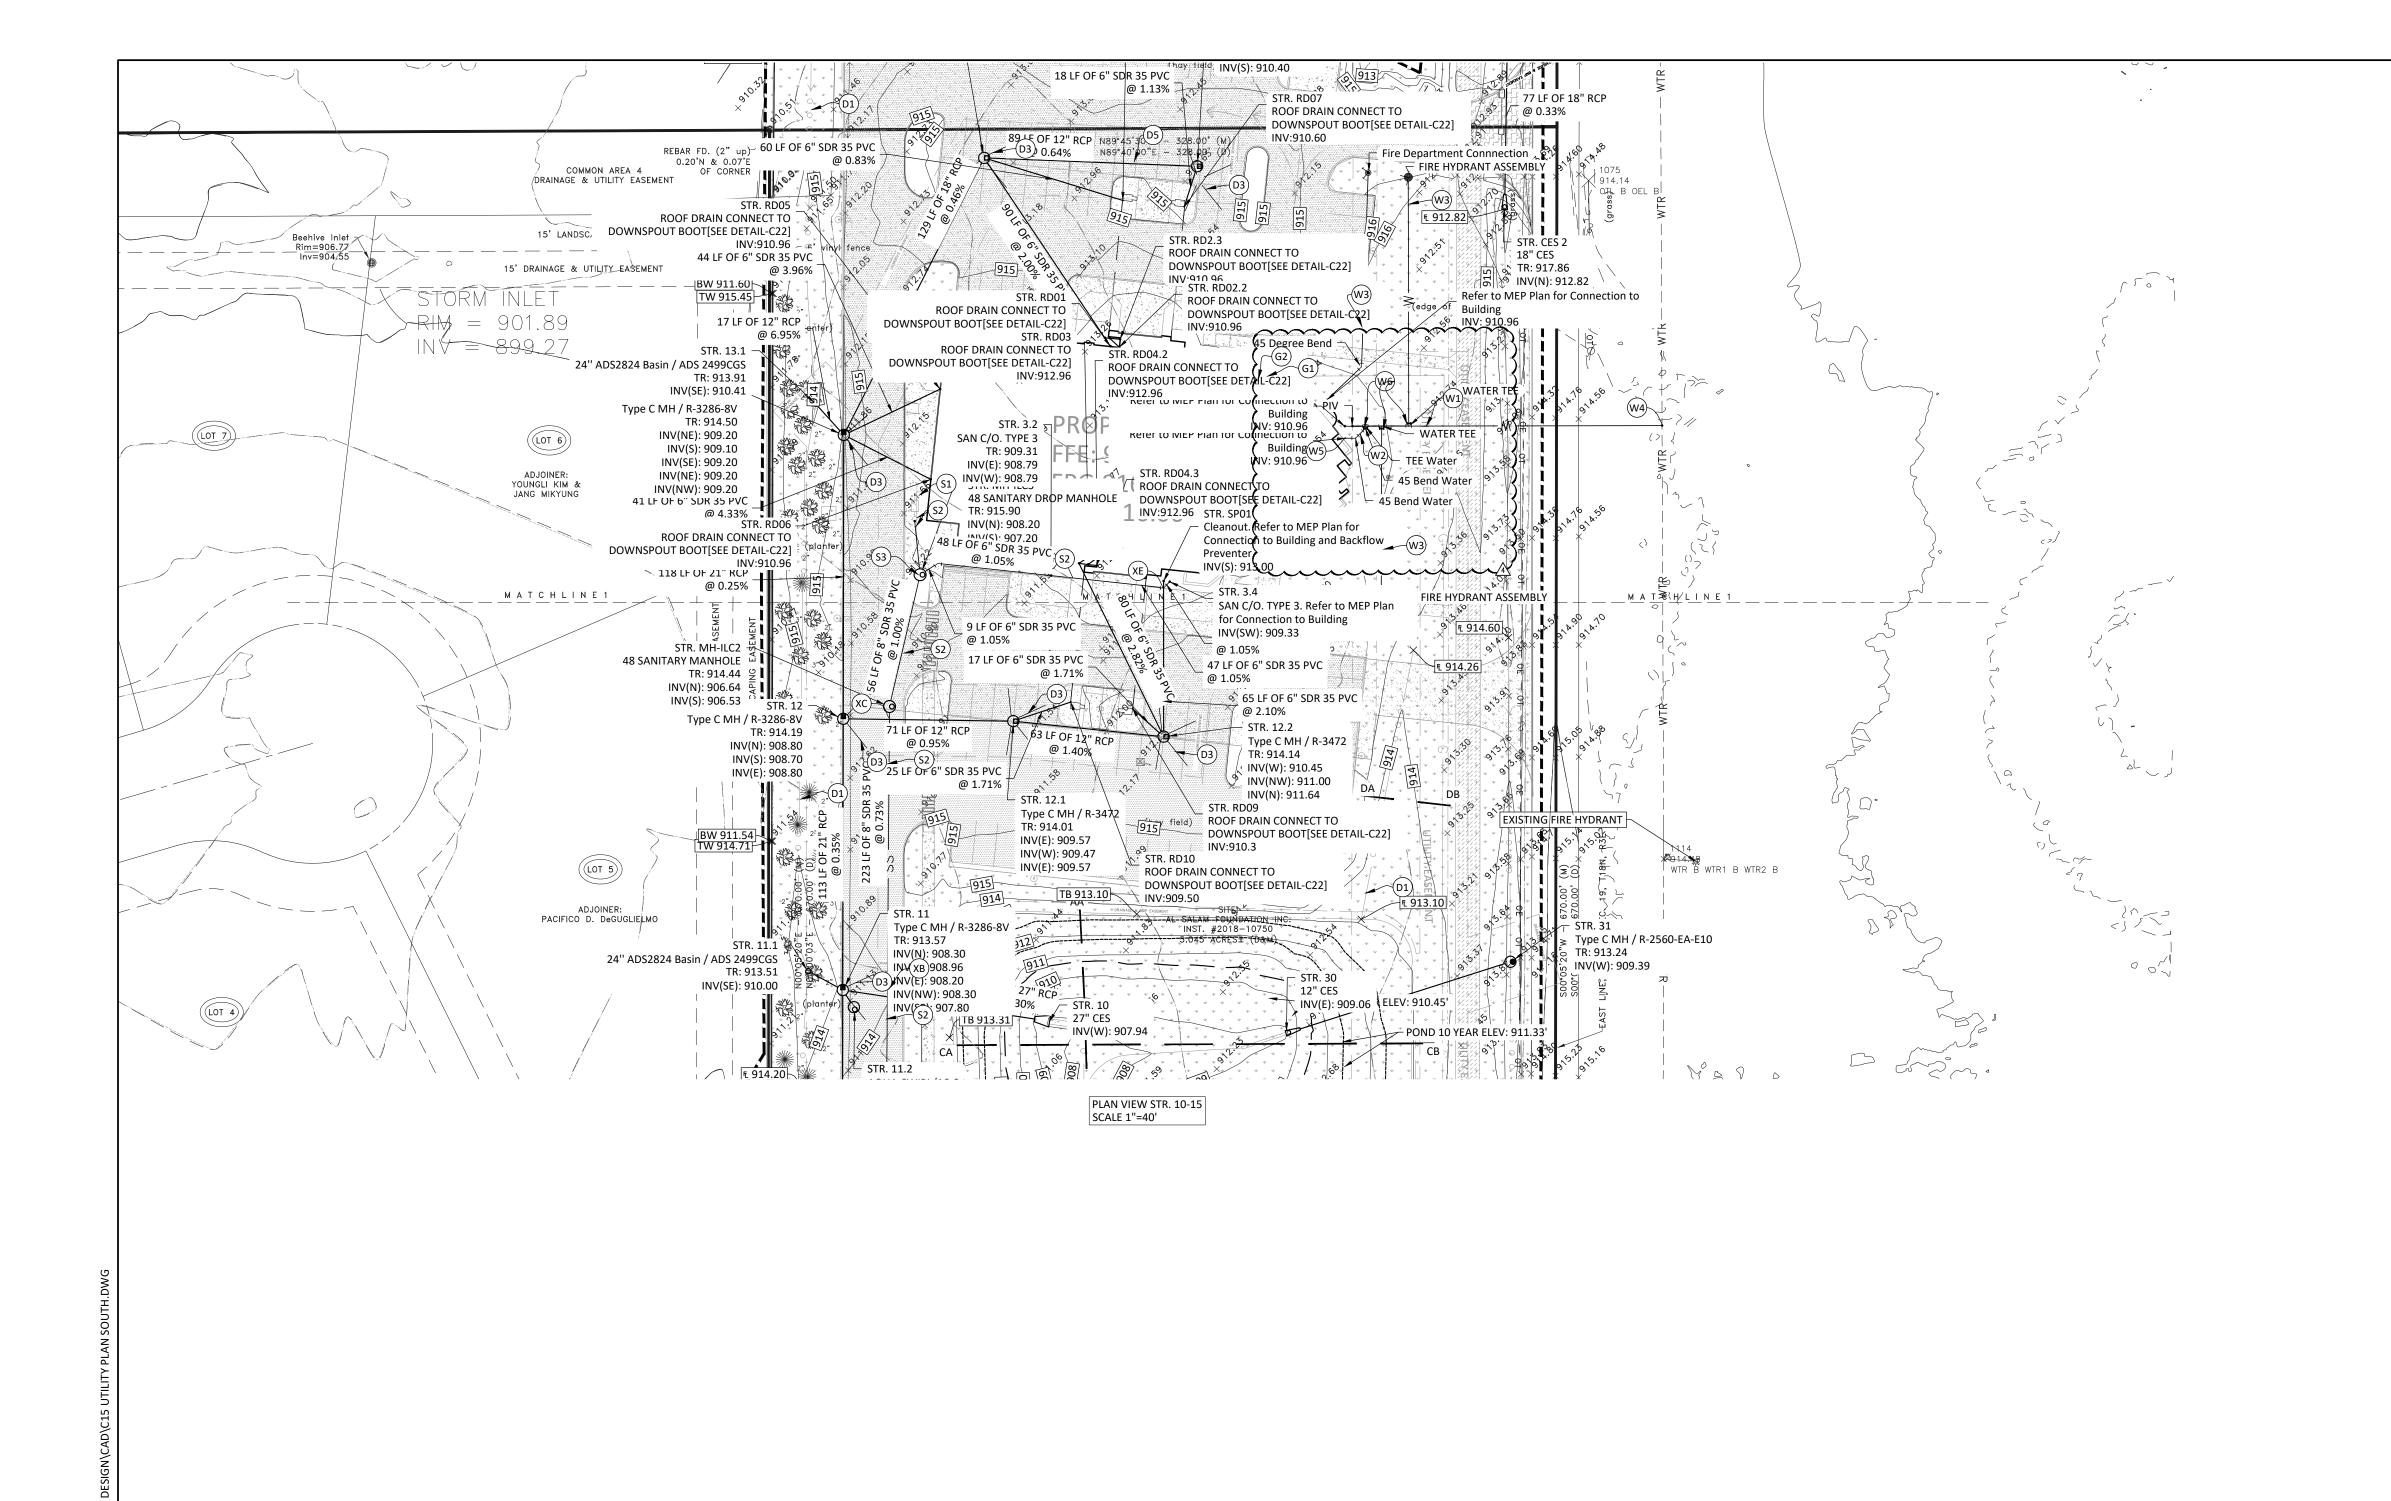

RESPONSE 2.0

06/09/2021 TAC RESPONSE 3.0

07/26/2021 TAC RESPONSE 4.0 08/30/2021

TAC RESPONSE 5.0 09/21/2021 TAC RESPONSE 6.0

10/07/2021

**ELEVATION 912.83** 

PROJECT NO.: 2020.0113 DRAWN BY: MWJ CHECKED BY: TMJ

BENCHMARK DATA

ELEVATION 910.53 (NAVD 88) A DNR TABLET FOUND IN TOP OF THE CONCRETE POST 15.3 FEET EAST OF THE CENTERLINE OF SHELBORNE ROAD AND 1500 FEET SOUTH OF THE

ORIGINAL CENTERLINE OF 146TH STREET. CSC TBM #156

A 5/8" CAPPED REBAR SET ±12 FEET EAST OF THE CENTERLINE OF SHELBORNE ROAD, ALSO ±760 FEET NORTH OF THE CENTERLINE OF 141ST

**ELEVATION 912.59** 

A MAGNAIL WITH WASHER STAMPED "TSC CPT" FOUND AT THE END OF AN ASPHALT PATH, ALSO ±335 FEET WEST OF THE CENTERLINE OF SHELBORNE ROAD, ALSO ±25 FEET NORTH OF THE CENTERLINE OF 141ST STREET.

**UTILITY PLAN** CENTER



PROPOSED DRAINAGE STR 10-15

911.53

3+00

118 LF OF 21" RCP

@ 0.25% SLOPE

PROPOSED GROUND

2+00

113 LF OF 21" RCP

@ 0.35% \$LOPE

PVC SDR 35

TOP: 906.31

1+00

- HYDRAULIC GRADE LIN

-129 LF OF 18" RCP

4+00

@ 0.46% SLOPE

EXISTING GROUND

89 LF OF 12" RCP @ 0.64% \$LOPE

912.91 914.83

5+00



**KEYNOTES** 

**UTILITY LEGEND** 

925

920

915

905

900

STORM SEWER LINE

———— GAS LINE

- SS — SANITARY SEWER LINE

ELECTRIC LINE TELEPHONE LINE **ROOF DRAIN** WATER LINE VALVE

> **HYDRANT** CLEANOUT

WATER METER PIT

(STORM & SANITARY)

#### **GENERAL NOTES**

IT SHALL BE THE SUBCONTRACTOR'S RESPONSIBILITY TO VERIFY ALL EXISTING UTILITIES AND CONDITIONS PERTAINING TO THE PHASE OF WORK. IT SHALL ALSO BE THE SUBCONTRACTOR'S RESPONSIBILITY TO CONTACT THE OWNERS OF THE VARIOUS UTILITIES