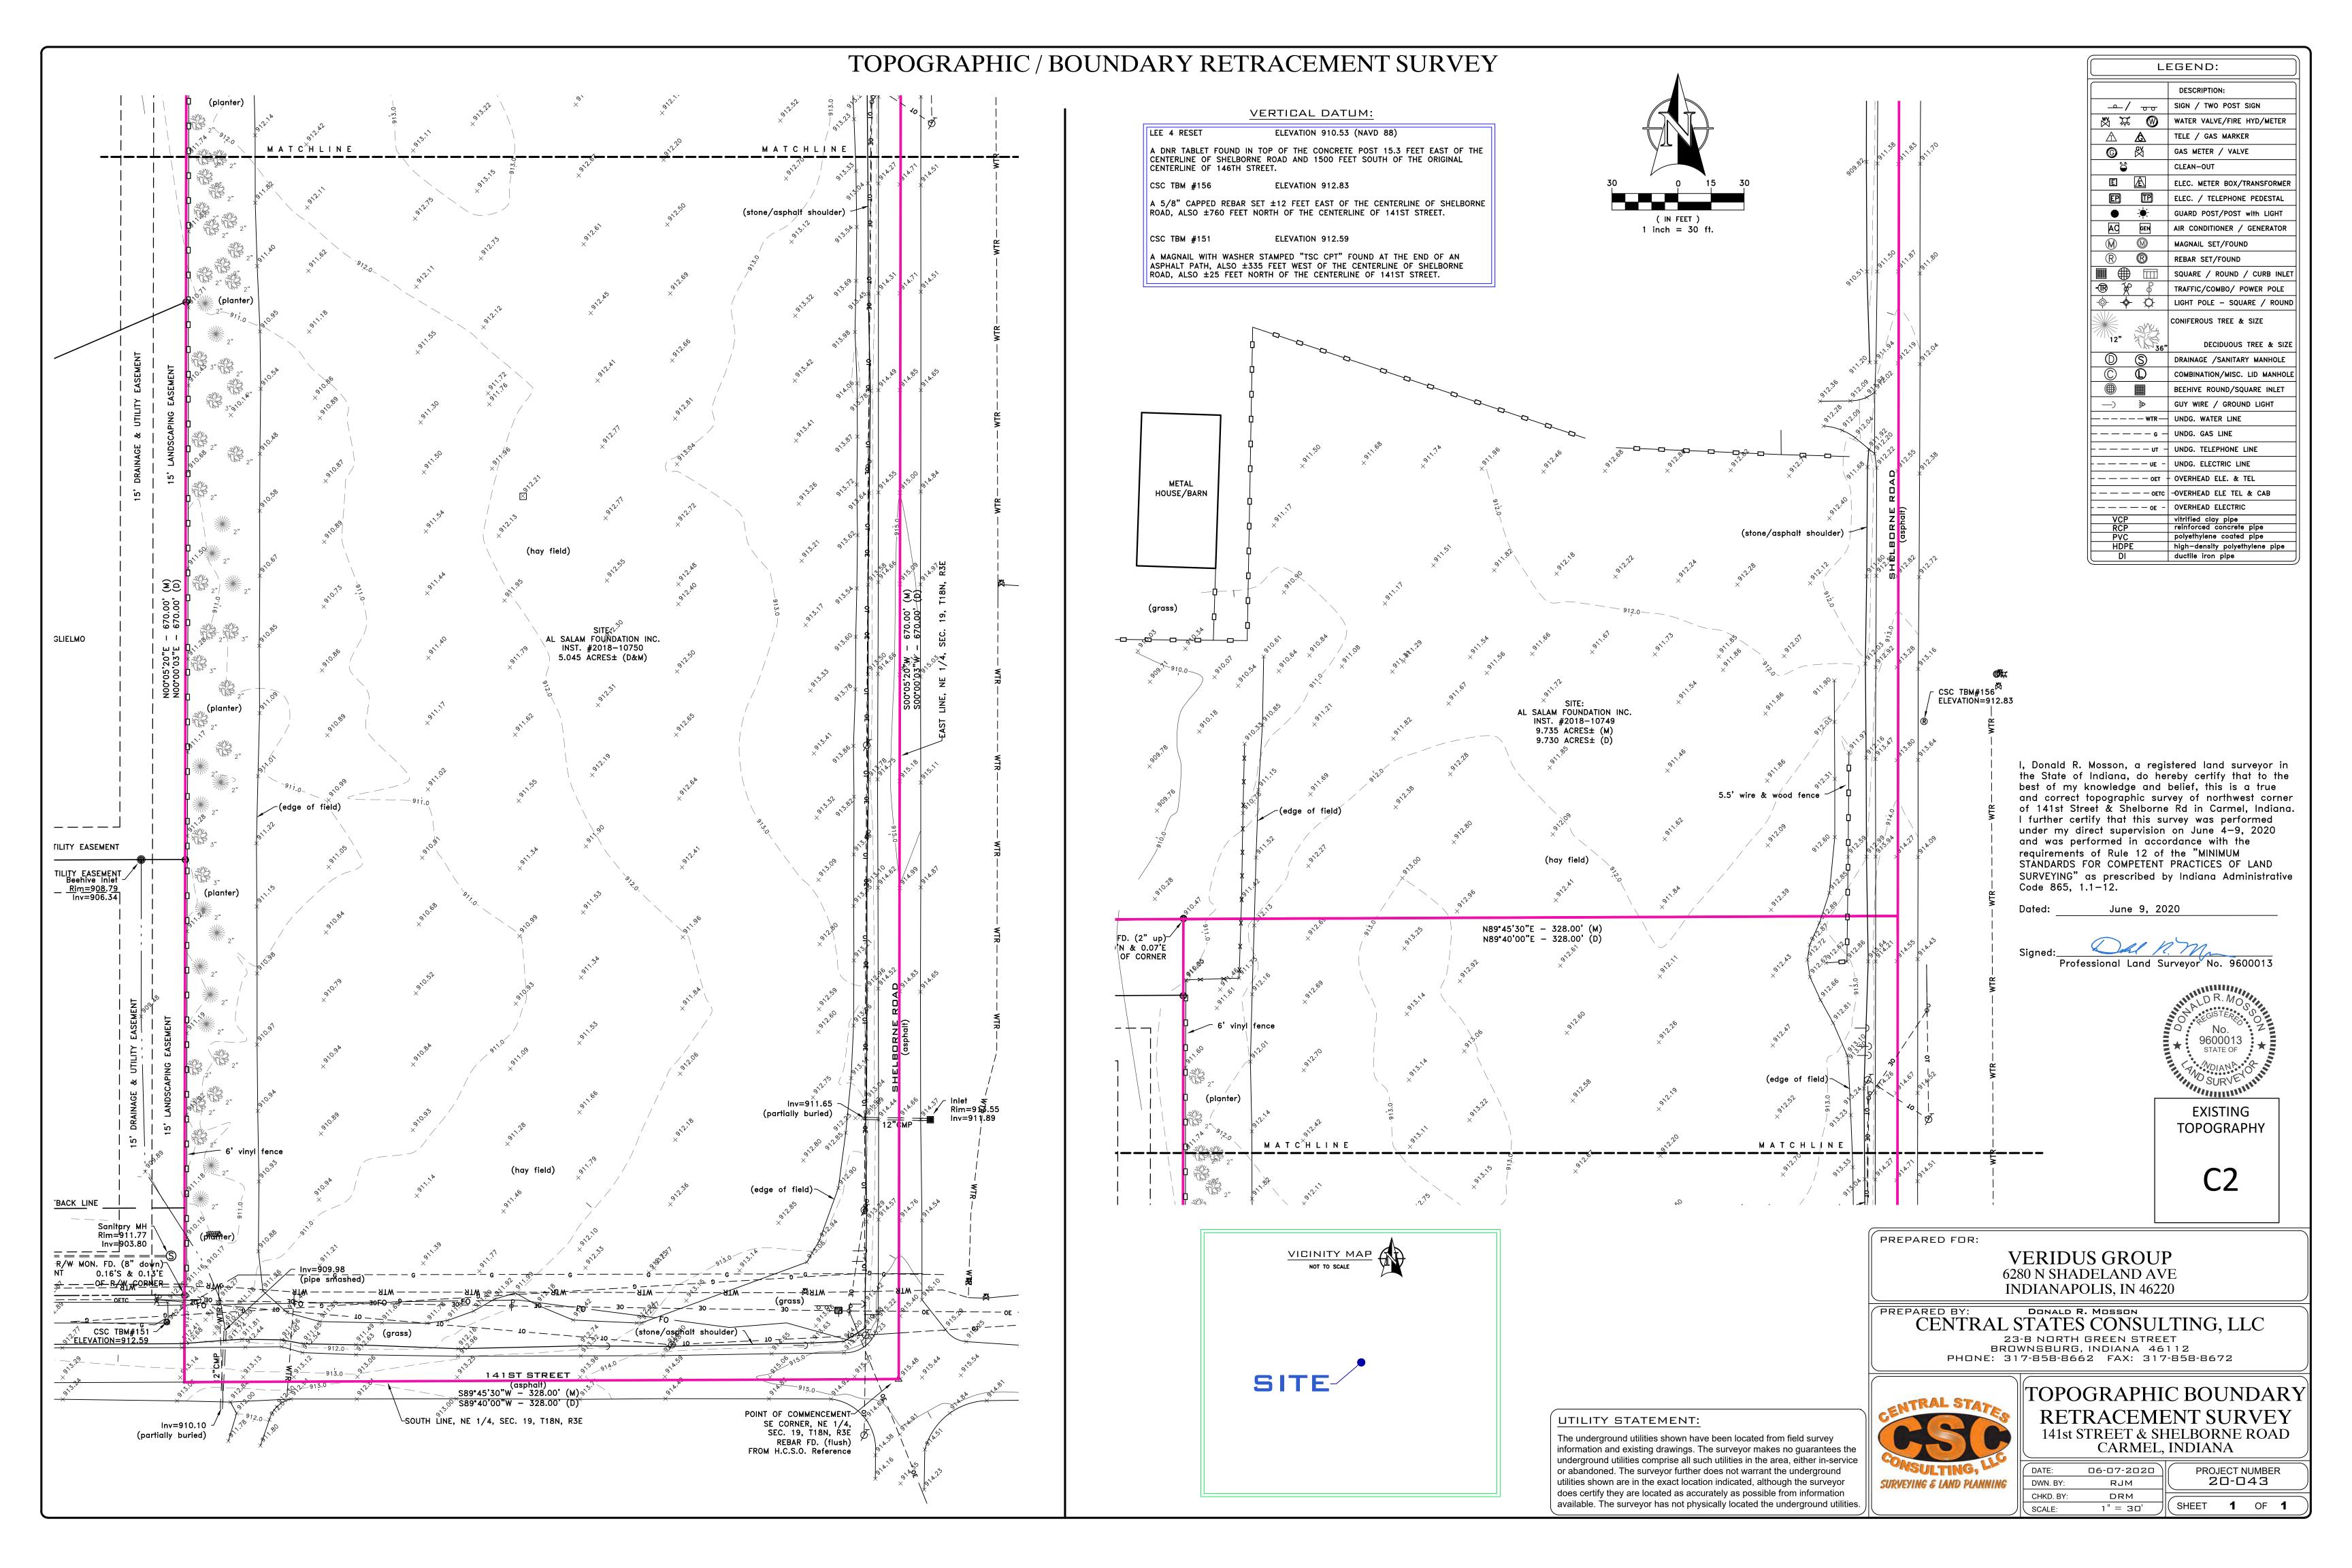

09/21/2021

DEMOLITION PLAN

SOUTH

Call before you dig. PER INDIANA STATE LAW IS-69-1991. IT IS AGAINST THE LAW TO EXCAVATE WITHOUT NOTIFYING THE

ORIGINAL CENTERLINE OF 146TH STREET.

DECIDUOUS TREE & SIZE

CSC TBM #156

A 5/8" CAPPED REBAR SET ±12 FEET EAST OF THE CENTERLINE OF SHELBORNE ROAD, ALSO ±760 FEET NORTH OF THE CENTERLINE OF 141ST CSC TBM #151 **ELEVATION 912.59** 

ELEVATION 910.53 (NAVD 88)

**ELEVATION 912.83** 

A DNR TABLET FOUND IN TOP OF THE CONCRETE POST 15.3 FEET EAST OF THE CENTERLINE OF SHELBORNE ROAD AND 1500 FEET SOUTH OF THE

**BENCHMARK DATA** 

A MAGNAIL WITH WASHER STAMPED "TSC CPT" FOUND AT THE END OF AN ASPHALT PATH, ALSO ±335 FEET WEST OF THE CENTERLINE OF SHELBORNE ROAD, ALSO ±25 FEET NORTH OF THE CENTERLINE OF 141ST STREET.

PROJECT NO.: 2020.0113 DRAWN BY: MWJ CHECKED BY: TMJ

BOUNDARY AND TOPOGRAPHIC SURVEY INFORMATION PROVIDED BY CENTRAL STATES CONSULTING, LLC. PROJECT NUMBER 20-043, DATED 06/07/2020.