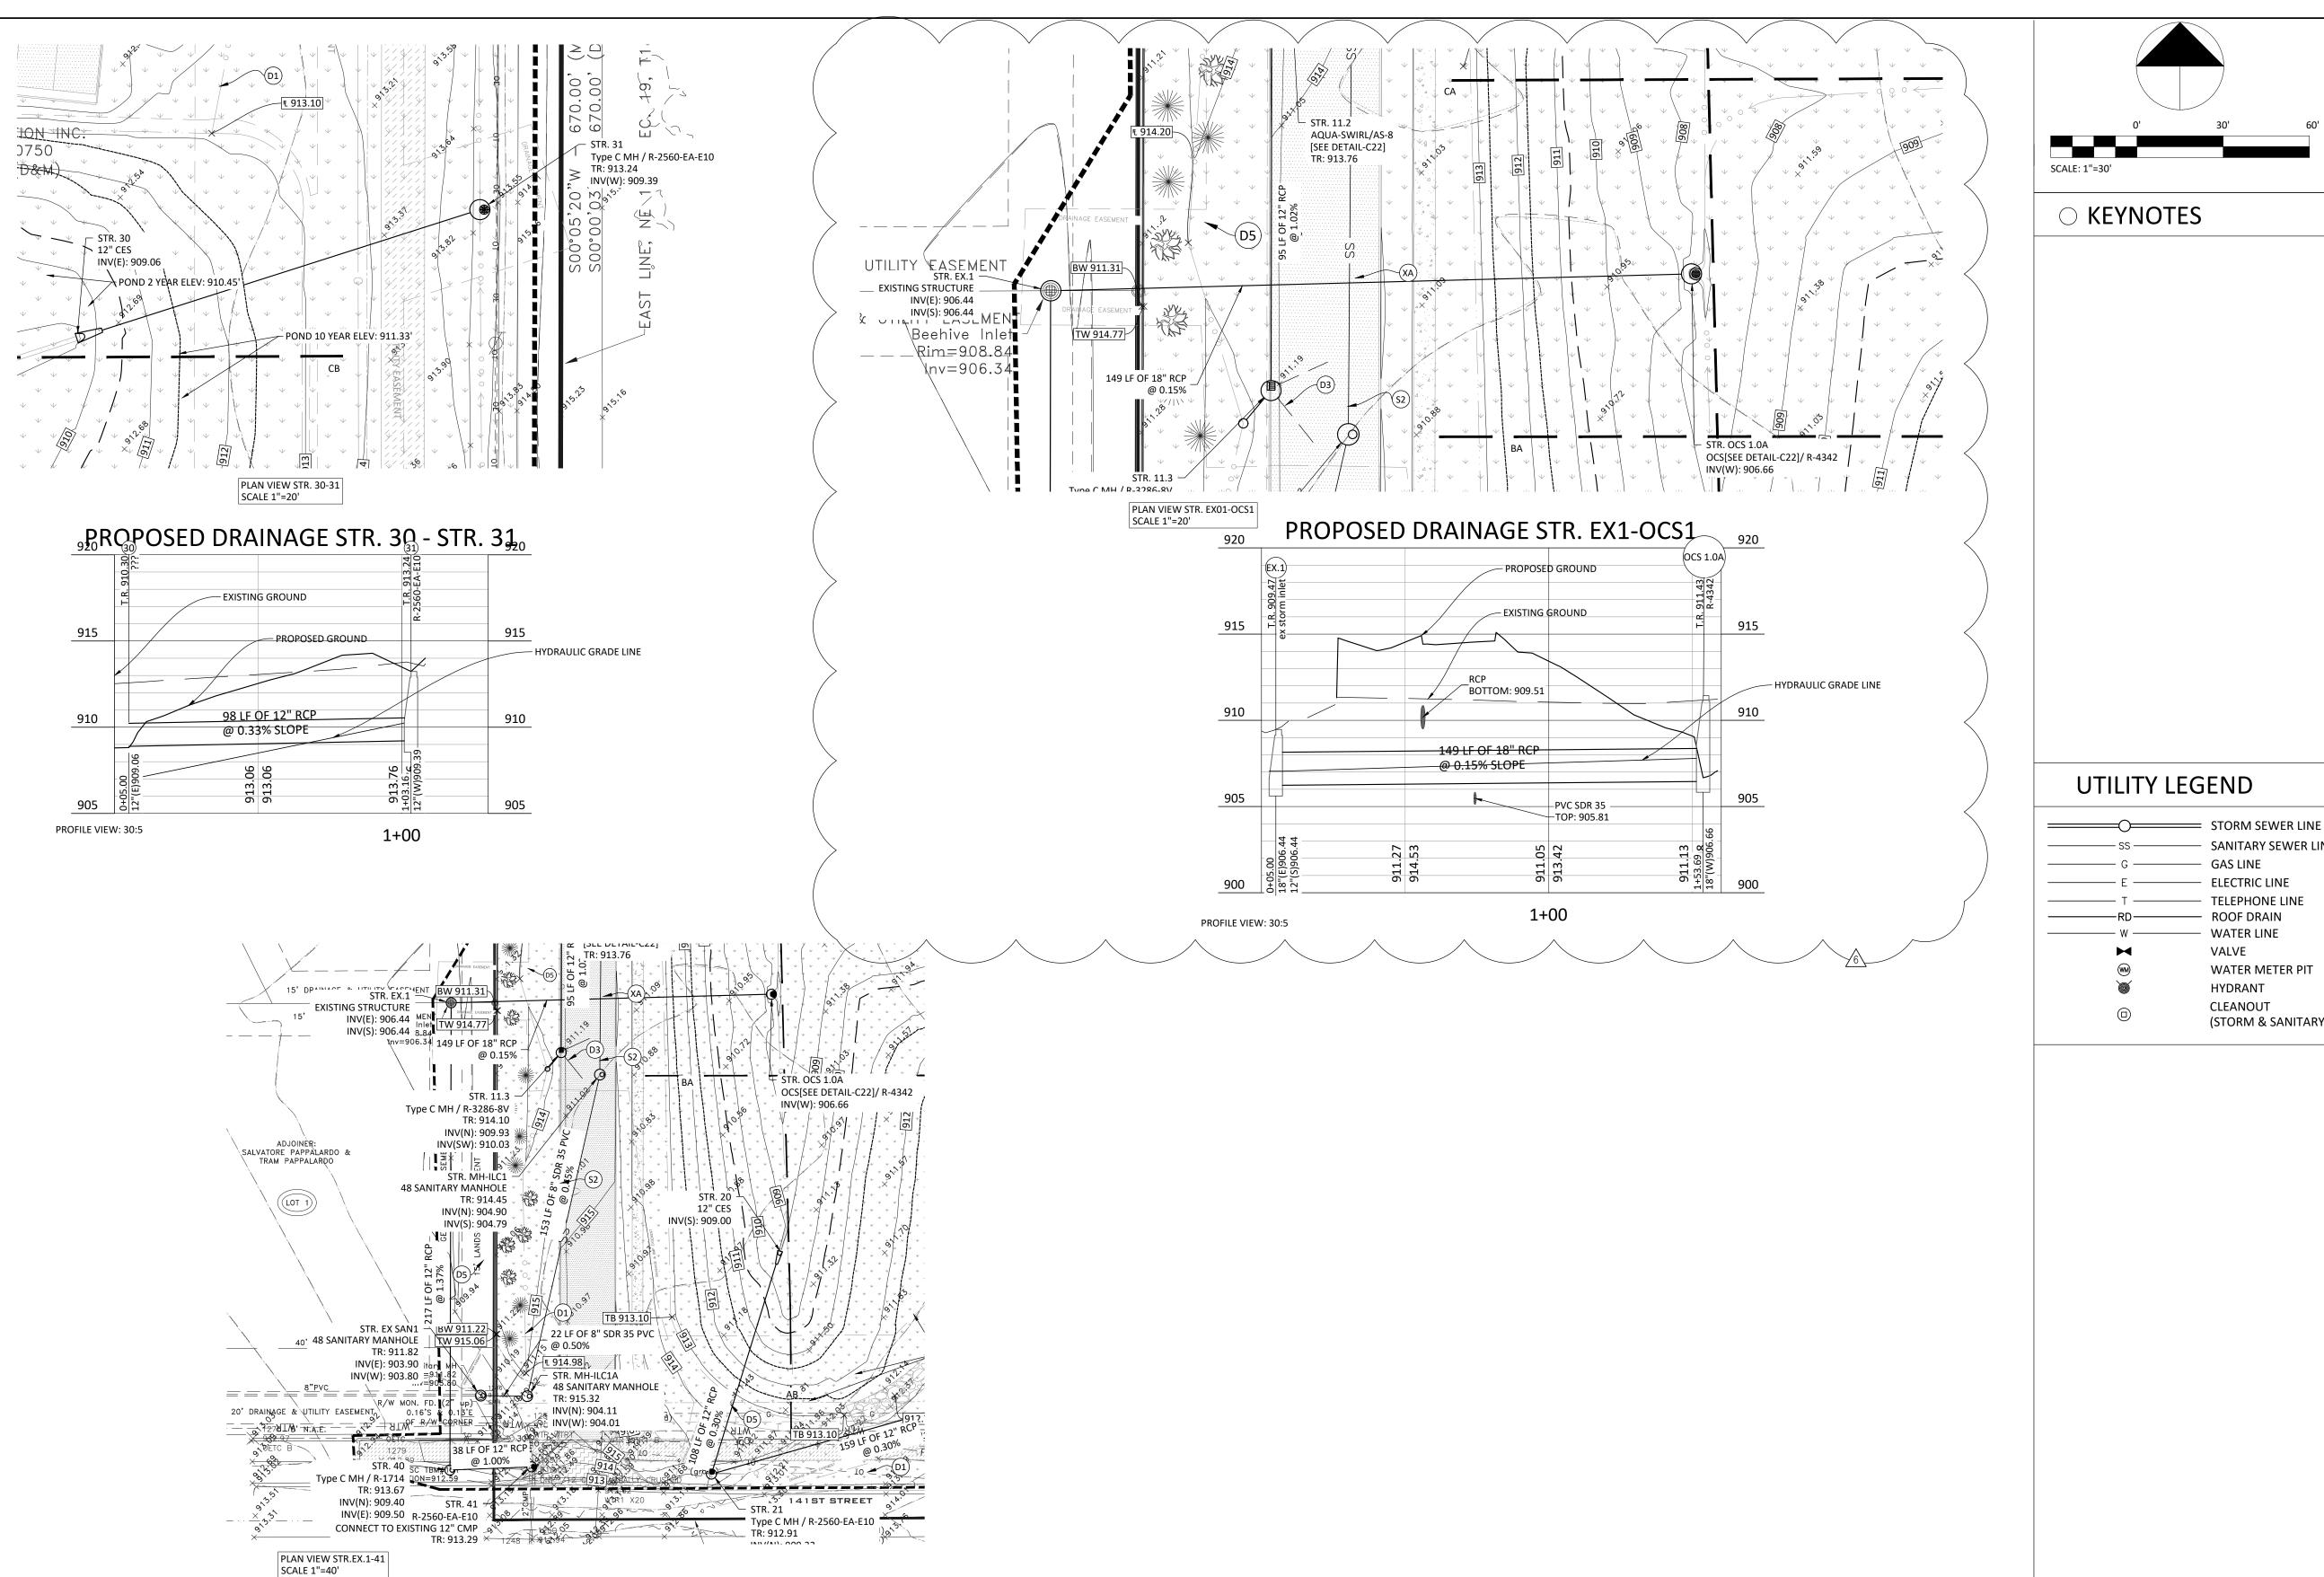

N 910.53 (NAVD 88)

ELEVATION 912.83

ELEVATION 912.59

THE CENTERLINE OF SHELBORNE ROAD AND 1500 FEET SOUTH OF THE

A MAGNAIL WITH WASHER STAMPED "TSC CPT" FOUND AT THE END OF AN

ASPHALT PATH, ALSO ±335 FEET WEST OF THE CENTERLINE OF SHELBORNE

PROJECT NO.: 2020.0113 | DRAWN BY: MWJ | CHECKED BY: TMJ

ROAD, ALSO ±25 FEET NORTH OF THE CENTERLINE OF 141ST STREET.

 $\mathbf{H}^{2}$ 



Q

PERMIT SET 03/17/2021 TAC RESPONSE 1.0 04/15/2021 TAC RESPONSE 2.0 06/09/2021

TAC RESPONSE 3.0 07/26/2021

TAC RESPONSE 4.0 08/30/2021

TAC RESPONSE 5.0 09/21/2021

TAC RESPONSE 6.0 10/07/2021 A DNR TABLET FOUND IN TOP OF THE CONCRETE POST 15.3 FEET EAST OF

A 5/8" CAPPED REBAR SET ±12 FEET EAST OF THE CENTERLINE OF SHELBORNE ROAD, ALSO ±760 FEET NORTH OF THE CENTERLINE OF 141ST **UTILITY PROFILES** 





920

915

910

905

PROPOSED DRAINAGE STR.EX.1-41 (40)

PROPOSED GROUND -

EXISTING GROUND

2+00

38 LF OF 12" RCP

@ 1.00% SLOPE

920 (EX.:

915

910

905

PROFILE VIEW: 30:5

- HYDRAULIC GRADE LINE

1+00



#### ○ KEYNOTES

BOUNDARY AND TOPOGRAPHIC SURVEY INFORMATION PROVIDED BY CENTRAL STATES CONSULTING, LLC. PROJECT NUMBER 20-043, DATED 06/07/2020.

#### **GENERAL NOTES**

- IT SHALL BE THE SUBCONTRACTOR'S RESPONSIBILITY TO VERIFY ALL EXISTING UTILITIES AND CONDITIONS PERTAINING TO THE PHASE OF WORK. IT SHALL ALSO BE THE SUBCONTRACTOR'S RESPONSIBILITY TO CONTACT THE OWNERS OF THE VARIOUS UTILITIES FOR PROPER STAKE LOCATION OF EACH UTILITY BEFORE WORK IS STARTED. EACH SUBCONTRACTOR SHALL NOTIFY THE OWNER AND ENGINEER OF ANY CHANGES, OMISSIONS, OR ERRORS FOUND ON THESE PLANS OR IN FIEL